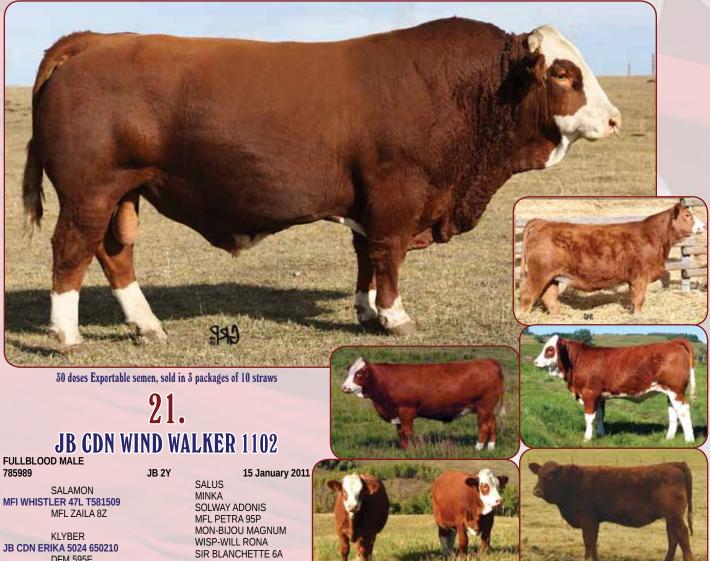

**DFM 595E** 

DFM ERIKA 60Z

BW: 96. 205 day: 879. 365 day: 1297. EPDs: 1.0 7.5 73.4 102.3 0.3 69.8 33.2

Wind Walker progeny

When we first re-entered the Simmental business back in 2005 our goal was to create a small but high caliber herd of Flecks and Purebreds. We were fortunate enough to acquire Klyber back in the fall of 2005 at the JB Livestock reduction sale, and had his presence at our place for two years. After putting him down in 2007 we struggled for six years to find a replacement for him. A bull that could create those big beefy bull calves that calved easy and then wean at the top of the herd. A bull

that could create those broody females that would turn into excellent mothers.....well we found him in August 2013 at the same

Parview Stock Farms

FULLBLOOD MALE 714051

BHR DOORN G629E **SHAWACRES JAHARI 50L T559299** MISS SHAWACRES HEIDI 1H

**GREAT GUNS BANDIT 41E** MFI LOLITA 3107 609568

ANCHOR "T" SELMA 13F

205 day: 626; 365 day: 957. EPDs: -0.3 6.0 69.4 99.1 4.1 61.4 26.9 Semen Code 028SM01098, Stored at Bouchard International, Crossfield, AB.

MFI 147U

8 May 2008

**OVERAL BIRNER** WISP-WILL PETAL **GREAT GUNS MOSES 50D** RHY FAYE 13F **GREAT GUNS FREDERICK 48B** MISS KNIGHT 155S **BALU** ANCHOR "T" EMMY 5B

30 straws Canadian / U.S. qualified semen, 3 10 dose packages

### MFI BAMBAM

100% Full Fleckvieh. At seven years old BAMBAM is still incredibly impressive to look at and even more impressive is seeing his daughters now producing outstanding calves as well. His females are very moderate framed, have tidy trouble free udders, good feet and are weaning off bull calves at 70+ % of their own weight with no creep feed. BAMBAM has proven to produce both remarkable and marketable bulls and females. With this annual opportunity to purchase semen buy with confidence.