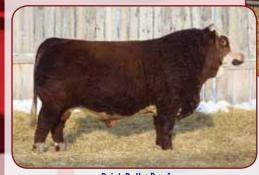

# **Z4. DOUBLE BAR D SPITFIRE 20X**

POLLED FULLBLOOD MALE P737196 RLD 20X 24 January 2010

DOUBLE BAR D EVEREST 4R
DOUBLE BAR D EVEREST 103U P702213
DOUBLE BAR D JERICO 5L

VIRGINIAS RED MARCIANO FF VIRGINIA MS TREASURE 4T 693440 VIRGINIA'S MS WEST PATTY EMIL
DOUBLE BAR D LYNN 89M
GRINALTA'S POLLED REGENT
GIDSCO JERICO
IPU BRONSON 19K
DFM JUNI 960J
WESTDRUMS ANDREW
ANCHOR "T" BARBI 46K

BW: 105. 205 day: 878. 365 day: 1542. EPDs: -0.7 4.8 73.4 113.8 7.2 57.6 21.0 Stored at Alta Genetics Ltd., Rocky View County, AB.

After working with Spitfire and seeing more of his daughters in production it was evident that he can produce a great female. His daughters here all have beautiful udders and bring in the big calves in the fall. Spitfire doesn't stop at his daughters, his sons are even more impressive with their huge performance, muscle mass and big nuts. Spitfire is a true herd builder. We are not telling you something you don't already know... his progeny have topped many sales in the past few years. Here is your chance to make your own high seller or herd matron.