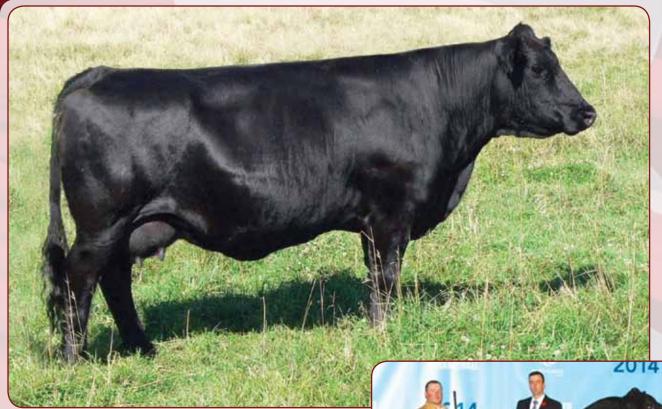

### Flush on MFI Red Petra 5179 3.

Guaranteeing 5 transferable embryos with no limit — to be done prior to March 2016.

BW: 89. 205 day: 655. 365 day: 937. EPDs: 0.3 7.3 64.2 95.1 2.3 59.6 27.6

179R daughter sold to Randy Ward

179R granddaughter sold to Starwest

MFI 179R sons

for \$31,000. In 2013 Starwest bought a granddaughter at the National Trust sale for \$17,000 and she has become one of their very top females. At 10 years of age, we decided to guarantee Petra's influence in our herd by flushing her back to Horizon in hopes of retaining more of her daughters.

We have always supported the National Trust sale and have been successful over the years, so it was only fitting to offer a flush on this productive female. Petra is a complete producer with her bull calves always selling well at the Bull Spectrum. We have two daughters working in our herd, and we look forward to her embryo calves in 2016.

Genetically she combines one of the top red bulls from a few years ago in Bodybuilder (who was known for producing awesome females) along with the great Zaila 8Z cow influence who was one of the great fullblood cows of her time.