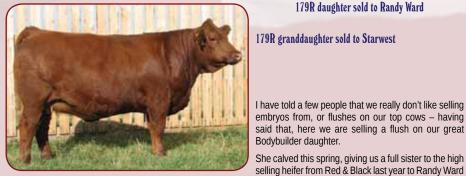

### Flush on MFI Red Petra 5179 3.

Guaranteeing 5 transferable embryos with no limit — to be done prior to March 2016.

### MFI RED PETRA 5179

POLLED PUREBRED FEMALE PTG643190

MFI 179R

27 March 2005

3C WALLY C240 BLK LCHMN BODYBUILDER 7303F PG502869 LSF MOMENTO D8

**SOLWAY ADONIS MFL ZAILA 8Z T230705** MFL PETRA 95P

**EMMONS BLACK HERCULES** 3C CROCUS 9278 BL LEACHMAN RED BALDY 438W LBR B-248 SCOTTISH NEFF **BLYTHE** MFL HAXAN 200L MFL FREYA 4M

BW: 89. 205 day: 655. 365 day: 937. EPDs: 0.3 7.3 64.2 95.1 2.3 59.6 27.6

179R daughter sold to Randy Ward

179R granddaughter sold to Starwest

MFI 179R sons

for \$31,000. In 2013 Starwest bought a granddaughter at the National Trust sale for \$17,000 and she has become one of their very top females. At 10 years of age, we decided to guarantee Petra's influence in our herd by flushing her back to Horizon in hopes of retaining more of her daughters.

We have always supported the National Trust sale and have been successful over the years, so it was only fitting to offer a flush on this productive female. Petra is a complete producer with her bull calves always selling well at the Bull Spectrum. We have two daughters working in our herd, and we look forward to her embryo calves in 2016.

Genetically she combines one of the top red bulls from a few years ago in Bodybuilder (who was known for producing awesome females) along with the great Zaila 8Z cow influence who was one of the great fullblood cows of her time.