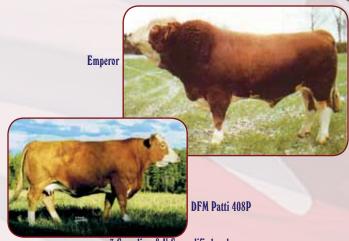

### **DFM Patti Exportable Embyos**

### **Resulting Pedigree**

**EMSIG EMPEROR P341803** 

DDD BROADWAY G534 **DFM PATTI 408P T633732** MISS DFM BONNIE 153B

**EMPAU** 300 **EMPAU** 293 SH ROMULUS F53R KLONDIKE KIM GNM 402B CANADIAN NEFF MISS DFM 8U

### Langer Fleckvieh Simmentals

2 Canadian & U.S. qualified embryos

15.