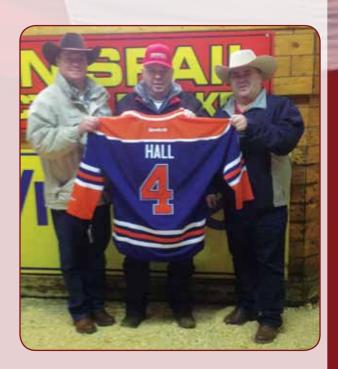

### 1. "Bott Family" Donation

Our rural communities were rocked this fall with the unfathomable news of the death of 3 sisters in an agriculture accident. Locally, provincially and Canada wide, the news of this tragedy had farm families joining together to support the Bott family, and each other in this time of sadness.

Don Oberg sought an item to sell at an auction to benefit the family. He was able to secure this hockey jersey, signed by Taylor Hall. This collector Jersey was then sold at the Innisfail Auction Mart, on October 21st, during a sale of a donation steer. The steer (donated by Ryan Dodd) was sold 9 times raising over \$27,000, and all of the donation items raised an unprecedented \$39,636.47 for the family. Transcon Livestock was the winning bidder of this Jersey, and we are pleased to present it for auction again to benefit the Bott family.

We wish to recognize Don Oberg for taking the initiative to acquire the Jersey, and also Ryan Dodd and Innisfail Auction for their generous role in the October 21st benefit auction. We are proud to stand side by side with our agriculture friends to assist those in their time of need.

We will be auctioning raffle tickets to win the collector Jersey. Your generous support to assist this family is most sincerely appreciated.