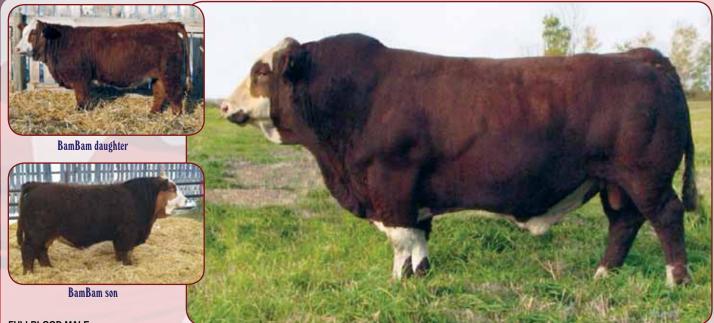

### MFI BAMBAM

100% Full Fleckvieh. At seven years old BAMBAM is still incredibly impressive to look at and even more impressive is seeing his daughters now producing outstanding calves as well. His females are very moderate framed, have tidy trouble free udders, good feet and are weaning off bull calves at 70+ % of their own weight with no creep feed. BAMBAM has proven to produce both remarkable and marketable bulls and females. With this annual opportunity to purchase semen buy with confidence.