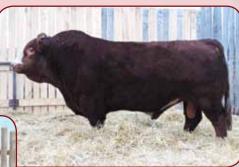

### 23. FGAF MAGNUM 901Z

FULLBLOOD MALE 762095 FGAF 901Z 5 January 2012

30 straws Canadian/U.S. qualified semen

FGAF Magnum - summer 2012

**BBBG WRANGLER 3S** ALLM COLOSSAL 25U 693891 FGAF ADRIA 126P

CHAMPS ROMANO **VIRGINIAS UPTOWNGAL 710969** VIRGINIA'S MS PEBBLES PRL HOUSTON 005H IPU 4G FRANCHESCA 98N SHAWACRES JAHARI 50L FGAF LEGEN'S CHARM 743K SMITHBILT MOLSON 21M **CHAMPS PRICILLA** IPU BRONSON 19K WILLOWS JADE 91J

BW: 101; 205 day: 795; 365 day: 1275 EPDs: -2.1 6.6 73.4 102.4 -6.6 68.6 32.0 Stored at Alta Genetics Inc, Rocky View County, AB.

A fantastic opportunity to get progeny from one of the most talked about Fleckvieh bulls in recent history. His calves have truly impressed us and visitors with added muscle definition, dark cherry red color, thick hair coats, testicle development and performance. His daughters have us excited with what looks to be great udder structure, dark red hair coats and above average performance. He himself has matured into a moderate powerhouse with tremendous foot structure and is the easiest fleshing bull in our sire battery. Semen sales have been limited and so far the only way to access his genetics are from us or Cherry Creek so this is a great chance to get in on genetics that are still relatively exclusive.