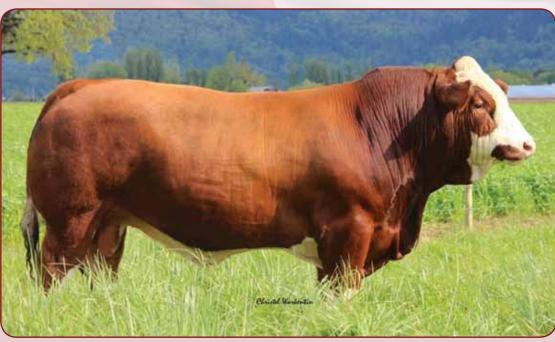

# **Z4. DOUBLE BAR D SPITFIRE 20X**

POLLED FULLBLOOD MALE P737196 RLD 20X 24 January 2010

DOUBLE BAR D EVEREST 4R
DOUBLE BAR D EVEREST 103U P702213
DOUBLE BAR D JERICO 5L

VIRGINIAS RED MARCIANO FF VIRGINIA MS TREASURE 4T 693440 VIRGINIA'S MS WEST PATTY EMIL
DOUBLE BAR D LYNN 89M
GRINALTA'S POLLED REGENT
GIDSCO JERICO
IPU BRONSON 19K
DFM JUNI 960J
WESTDRUMS ANDREW
ANCHOR "T" BARBI 46K

BW: 105. 205 day: 878. 365 day: 1542. EPDs: -0.7 4.8 73.4 113.8 7.2 57.6 21.0 Stored at Alta Genetics Ltd., Rocky View County, AB.

After working with Spitfire and seeing more of his daughters in production it was evident that he can produce a great female. His daughters here all have beautiful udders and bring in the big calves in the fall. Spitfire doesn't stop at his daughters, his sons are even more impressive with their huge performance, muscle mass and big nuts. Spitfire is a true herd builder. We are not telling you something you don't already know... his progeny have topped many sales in the past few years. Here is your chance to make your own high seller or herd matron.

### **Starwest Farms**

20 straws Canadian qualified semen