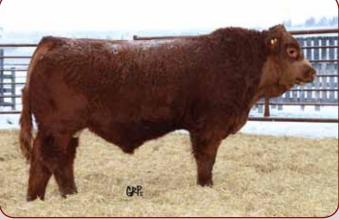

### Tim Havener

3 Canadian qualified embryos

**Brock Miss Catalina** 

embryos

**Resulting Pedigree** 

CROSSROAD RADIUM 789U VIRGINIA RADISON 5Z 773557 SS LEGACY 5U FF

MFL MEISTER 36Y **BROCK MISS CATALINA T575339** ANCHOR "T" HELGA 10Y MF MR. EVAN 14P CROSSROAD PANDITA 308P SMITHBILT MOLSON 21M RICOCHET PARIS 419P MAGNUM 4 MFL UTICA 87U WESTDRUMS ANDREW ANCHOR "T" FRIEDA 2T

consistency of the Radison calves, I knew exactly which sire I wanted to flush with! Harry was kind enough to sell me some semen so I could do just that. Radison suffered a career ending injury after fighting with another bull, so these will be the only embryos of this mating we will have to offer. Stored at Sundown Livestock Transplants Ltd., Cremona, AB.

**Skywest Simmentals** 

BRK Catalina was one of the cows that I purchased from Brock Ranches. This spring she will be 15 years old. She still has great feet, a fantastic udder and keeps her condition all year long. She is a direct daughter of Anchor "T" Helga 10Y, and, to my knowledge, is the last direct daughter

still alive. Catalina is a maternal half sister to Anchor "T" Impact, Anchor "T" Legend and Anchor "T" Ikon. We flushed her to the \$26,000 Virginia Radison 5Z. He has great calving ease, is very

stylish and throws dark red, vigorous calves with performance. I had purchased a Double Bar

D Thunder daughter from Virginia Ranch at the 2014 Western Harvest sale last fall who had a

Radison heifer calf. This calf is one of my best replacement open females in the pen. I was wanting to flush Catalina to something special and after touring Harry & Michelle's herd and seeing the