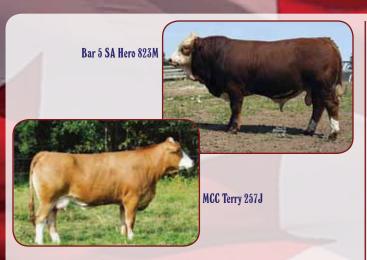

### MCC Terry 257J Embryos

### **Resulting Pedigree**

KYKSO HAPED BAR 5 SA HERO 823M T598603 RU-DEV PEPPI

SALAMON MCC TERRY 257J T531718 MRLN BRIDGET KYKSO HADAU KYKSO PEDODI KYKSO ALEN RU-DEV PRUNEL SALUS MINKA BHL WESTERN 36R MRLN GABI

### 10. MCC Terry 257J embryos

### **Resulting Pedigree**

OVERHALL BALMORAL OVERHALL HIVY 218217 HOLLY

SALAMON MCC TERRY 257J T531718 MRLN BRIDGET SCOTTISH NEFF ANNEMIE HOLMAT LILO SALUS MINKA BHL WESTERN 36R MRLN GABI

# MCC Terry 257J Embryos

### **Resulting Pedigree**

PRL HOUSTON 005H IPU BRONSON 19K 543069 DORA LEE FRANCHESCA

SALAMON MCC TERRY 257J T531718 MRLN BRIDGET ROGANT
MS PRL NITE-ANCHOR 109B
ANTONIUS
DORA LEE FRALINE
SALUS
MINKA
BHL WESTERN 36R
MRLN GABI