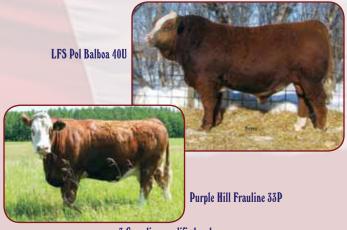

### Purple Hill Frauline 33P Embryos

### **Resulting Pedigree**

DAYTON'S POL NEUMANN LFS POL BALBOA 40U PT713833 **RRV NATALIE** 

LITTLE GUNS ERIC **PURPLE HILL FRAULINE 33P 639043** PURPLE HILL MISS BALU 4M

BHR DOORN G629E DAYTON'S POLLED MARTHA IPU BRONSON 19K BROCK MISS LATEEFA **GREAT GUNS BRUNO 21X** GREAT GUNS LEAH 23D PURPLEHILL FRONTRUNNER **RIVERBEND FALINE 17F** 

Langer Fleckvieh Simmentals

4 Canadian qualified embryos

17.