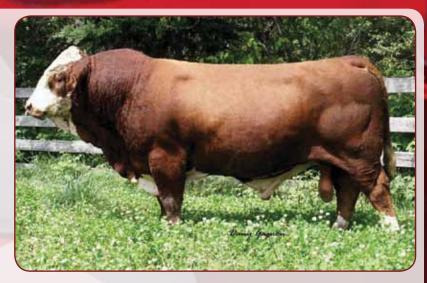

### Flush on MFI Red Petra 5179 3.

Guaranteeing 5 transferable embryos with no limit — to be done prior to March 2016.

### MFI RED PETRA 5179

POLLED PUREBRED FEMALE PTG643190

MFI 179R

27 March 2005

3C WALLY C240 BLK LCHMN BODYBUILDER 7303F PG502869 LSF MOMENTO D8

**SOLWAY ADONIS MFL ZAILA 8Z T230705** MFL PETRA 95P

**EMMONS BLACK HERCULES** 3C CROCUS 9278 BL LEACHMAN RED BALDY 438W LBR B-248 SCOTTISH NEFF **BLYTHE** MFL HAXAN 200L MFL FREYA 4M

BW: 89. 205 day: 655. 365 day: 937. EPDs: 0.3 7.3 64.2 95.1 2.3 59.6 27.6

179R daughter sold to Randy Ward

179R granddaughter sold to Starwest

MFI 179R sons

for \$31,000. In 2013 Starwest bought a granddaughter at the National Trust sale for \$17,000 and she has become one of their very top females. At 10 years of age, we decided to guarantee Petra's influence in our herd by flushing her back to Horizon in hopes of retaining more of her daughters.

We have always supported the National Trust sale and have been successful over the years, so it was only fitting to offer a flush on this productive female. Petra is a complete producer with her bull calves always selling well at the Bull Spectrum. We have two daughters working in our herd, and we look forward to her embryo calves in 2016.

Genetically she combines one of the top red bulls from a few years ago in Bodybuilder (who was known for producing awesome females) along with the great Zaila 8Z cow influence who was one of the great fullblood cows of her time.