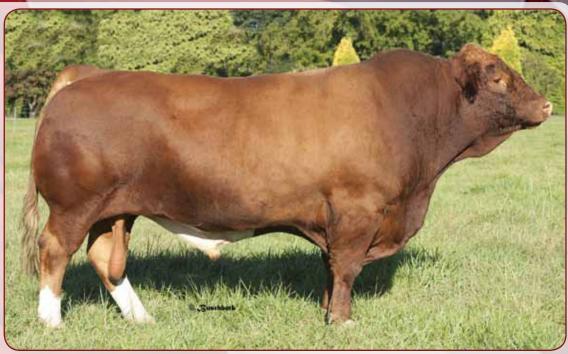

### 23. FGAF MAGNUM 901Z

FULLBLOOD MALE 762095 FGAF 901Z 5 January 2012

30 straws Canadian/U.S. qualified semen

FGAF Magnum - summer 2012

**BBBG WRANGLER 3S** ALLM COLOSSAL 25U 693891 FGAF ADRIA 126P

CHAMPS ROMANO **VIRGINIAS UPTOWNGAL 710969** VIRGINIA'S MS PEBBLES PRL HOUSTON 005H IPU 4G FRANCHESCA 98N SHAWACRES JAHARI 50L FGAF LEGEN'S CHARM 743K SMITHBILT MOLSON 21M **CHAMPS PRICILLA** IPU BRONSON 19K WILLOWS JADE 91J

BW: 101; 205 day: 795; 365 day: 1275 EPDs: -2.1 6.6 73.4 102.4 -6.6 68.6 32.0 Stored at Alta Genetics Inc, Rocky View County, AB.

A fantastic opportunity to get progeny from one of the most talked about Fleckvieh bulls in recent history. His calves have truly impressed us and visitors with added muscle definition, dark cherry red color, thick hair coats, testicle development and performance. His daughters have us excited with what looks to be great udder structure, dark red hair coats and above average performance. He himself has matured into a moderate powerhouse with tremendous foot structure and is the easiest fleshing bull in our sire battery. Semen sales have been limited and so far the only way to access his genetics are from us or Cherry Creek so this is a great chance to get in on genetics that are still relatively exclusive.

Beechinor Bros. Simmentals

20 straws Canadian & U.S. qualified semen