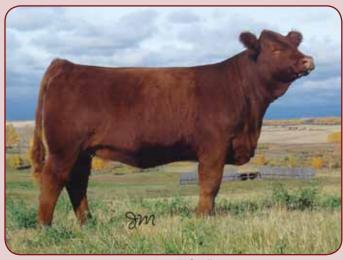

Beechinor Bros. Simmentals

3 Canadian, U.S. & Australian qualified embryos

Mader P Iron
Sugar 7X
Embryos

2013

Springcreek Olympian 66A

Mader Iron Sugar 7X has quickly become one of the most phenotypically sought after females on the farm! Along with being the most winningest show female in 2012, making the top five in the Farmfair Supreme, and making top 10 in the RBC Supreme at Agribition, she is quickly establishing herself in production. Her first two natural sons topped our bull sale, and this year we were able to get over 15 embryo calves on the ground in both our spring and summer calving and they look great!

Here is a female that has a beautiful front end, piles of rib capacity, but her strongest asset is her udder attachment and her functionality on her feet and legs. Combined with the sheer power and ruggedness of the \$32,000 Olympian, this is bound to be a lucrative cross.

We plan to implant a lot of these eggs in the near future! Calves will be homo polled and homo black by parentage.

### **Mader Ranches**

Resulting Pedigree

SPRINGCREEK ALL IN 155Y SPRINGCREEK OLYMPIAN 66A BPG774968 SPRINGCREEK LINNE 33R

MADER P BLACK IRONMAN 22U MADER P IRON SUGAR 7X BPTG731065 LFE FAMOUS 632T HART ALL IN W382 SPRINGCREEK BLK TESS 73T RCC/TCF LINE DRIVE M181 SPRINGCREEK JOSIE 58N REMINGTON ON TARGET 2S CG BLACK OPAL 652S R PLUS BLACKEDGE LFE KATARINA 59M