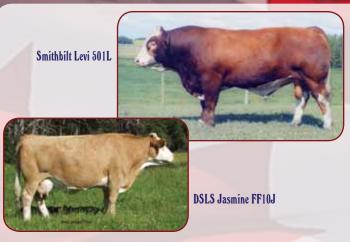

### DSLS Jasmine FF10J Embryos

### **Resulting Pedigree**

SH ROMULUS F53R SMITHBILT LEVI 501L 559386 SMITHBILT HESSIE 501H

ABR SIR ARNOLDS IMAGE DSLS JASMINE FF10J 520627 **RICOCHET GABBEE 78G** 

SIEGFRIED MILLHILL FLOWER **BEL WESTERN UNION 5Z** SRN MS UNIVERSE 1C **SIEGFRIED** ABR SHINAGH VIOLET **IGLHOFF JR Y635** RICOCHET COONEE 50E

Langer Fleckvieh Simmentals

Great Guns Mitzi 11X

2

1

3

4

3

**Baltimore** 