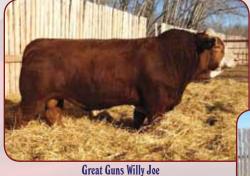

**GREAT GUNS BANDIT 41E** MFI LOLITA 3107 609568

ANCHOR "T" SELMA 13F

205 day: 626; 365 day: 957. EPDs: -0.3 6.0 69.4 99.1 4.1 61.4 26.9 Semen Code 028SM01098, Stored at Bouchard International, Crossfield, AB.

MFI 147U

8 May 2008

**OVERAL BIRNER** WISP-WILL PETAL **GREAT GUNS MOSES 50D** RHY FAYE 13F **GREAT GUNS FREDERICK 48B** MISS KNIGHT 155S **BALU** ANCHOR "T" EMMY 5B

30 straws Canadian / U.S. qualified semen, 3 10 dose packages

### MFI BAMBAM

100% Full Fleckvieh. At seven years old BAMBAM is still incredibly impressive to look at and even more impressive is seeing his daughters now producing outstanding calves as well. His females are very moderate framed, have tidy trouble free udders, good feet and are weaning off bull calves at 70+ % of their own weight with no creep feed. BAMBAM has proven to produce both remarkable and marketable bulls and females. With this annual opportunity to purchase semen buy with confidence.