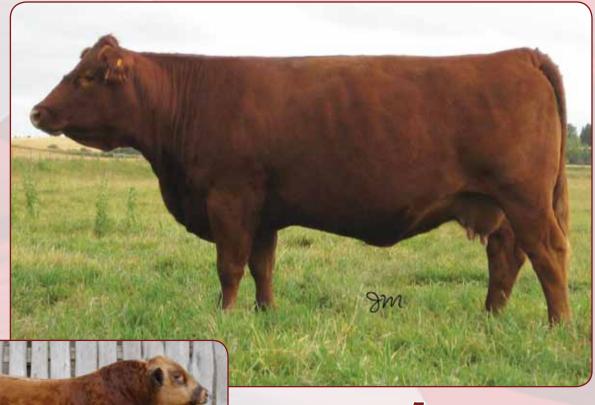

Beechinor Bros. Simmentals

3 Canadian, U.S. & Australian qualified embryos

Mader P Iron
Sugar 7X
Embryos

2013

Springcreek Olympian 66A

Mader Iron Sugar 7X has quickly become one of the most phenotypically sought after females on the farm! Along with being the most winningest show female in 2012, making the top five in the Farmfair Supreme, and making top 10 in the RBC Supreme at Agribition, she is quickly establishing herself in production. Her first two natural sons topped our bull sale, and this year we were able to get over 15 embryo calves on the ground in both our spring and summer calving and they look great!

Here is a female that has a beautiful front end, piles of rib capacity, but her strongest asset is her udder attachment and her functionality on her feet and legs. Combined with the sheer power and ruggedness of the \$32,000 Olympian, this is bound to be a lucrative cross.

We plan to implant a lot of these eggs in the near future! Calves will be homo polled and homo black by parentage.

### **Mader Ranches**

Resulting Pedigree

SPRINGCREEK ALL IN 155Y SPRINGCREEK OLYMPIAN 66A BPG774968 SPRINGCREEK LINNE 33R

MADER P BLACK IRONMAN 22U MADER P IRON SUGAR 7X BPTG731065 LFE FAMOUS 632T HART ALL IN W382 SPRINGCREEK BLK TESS 73T RCC/TCF LINE DRIVE M181 SPRINGCREEK JOSIE 58N REMINGTON ON TARGET 2S CG BLACK OPAL 652S R PLUS BLACKEDGE LFE KATARINA 59M