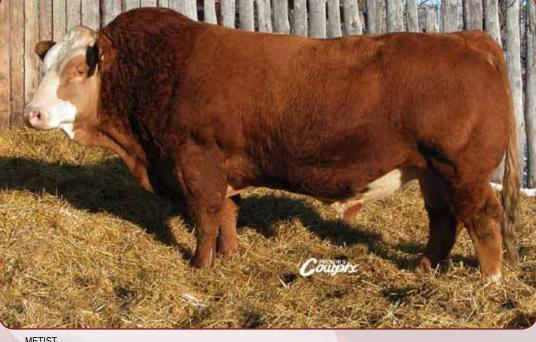

### 26. **KUNTZ CONGO 34M**

**FULLBLOOD MALE** 577227 KNTZ 34M 27 January 2002

**METRO ANCHOR "T" METRO 4E T341756 GISELA** 

**GREAT GUNS MOSES 50D RICHMOND MISS MOSES 71J T507376** JANCHOR 13D

**METIST HELLA** BAFI **GISELA** 889 BEL C&B WESTERN 2ND MISS KNIGHT 155S **ROGANT** MRLN GUNDI

BW: 104. 205 day: 924. 365 day: 1363. EPDs: 6.5 2.1 73.6 98.5 6.3 76.2 39.5 Semen Code 28SM0776. Stored at Alta Genetics Inc., Rocky View County, AB.

Full Fleckvieh. Congo was a very popular People's Choice Champion Bull at 2002 Agribition. His pedigree contains some of the top bulls of the time. His sire, Metro, added calving ease and milk, while his grand sire added power and performance. Congo is a bull that would fit in well today when you analyze his carcass numbers, lean meat yield and marbling. Congo is also a sire with no throwaways. His bull calves are every bit as strong as the heifers. Half of my current herd are Congo daughters or descendents.

### Alliance Simmental Farms

30 straws Canadian & U.S. Qualified semen