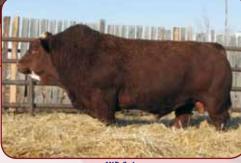

### 26. **KUNTZ CONGO 34M**

**FULLBLOOD MALE** 577227 KNTZ 34M 27 January 2002

**METRO ANCHOR "T" METRO 4E T341756 GISELA** 

**GREAT GUNS MOSES 50D RICHMOND MISS MOSES 71J T507376** JANCHOR 13D

**METIST HELLA** BAFI **GISELA** 889 BEL C&B WESTERN 2ND MISS KNIGHT 155S **ROGANT** MRLN GUNDI

BW: 104. 205 day: 924. 365 day: 1363. EPDs: 6.5 2.1 73.6 98.5 6.3 76.2 39.5 Semen Code 28SM0776. Stored at Alta Genetics Inc., Rocky View County, AB.

Full Fleckvieh. Congo was a very popular People's Choice Champion Bull at 2002 Agribition. His pedigree contains some of the top bulls of the time. His sire, Metro, added calving ease and milk, while his grand sire added power and performance. Congo is a bull that would fit in well today when you analyze his carcass numbers, lean meat yield and marbling. Congo is also a sire with no throwaways. His bull calves are every bit as strong as the heifers. Half of my current herd are Congo daughters or descendents.