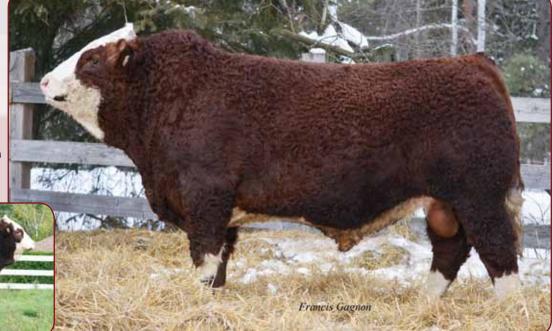

### Flush on MFI Red Petra 5179 3.

Guaranteeing 5 transferable embryos with no limit — to be done prior to March 2016.

### MFI RED PETRA 5179

POLLED PUREBRED FEMALE PTG643190

MFI 179R

27 March 2005

3C WALLY C240 BLK LCHMN BODYBUILDER 7303F PG502869 LSF MOMENTO D8

**SOLWAY ADONIS MFL ZAILA 8Z T230705** MFL PETRA 95P

**EMMONS BLACK HERCULES** 3C CROCUS 9278 BL LEACHMAN RED BALDY 438W LBR B-248 SCOTTISH NEFF **BLYTHE** MFL HAXAN 200L MFL FREYA 4M

BW: 89. 205 day: 655. 365 day: 937. EPDs: 0.3 7.3 64.2 95.1 2.3 59.6 27.6

179R daughter sold to Randy Ward

179R granddaughter sold to Starwest

MFI 179R sons

for \$31,000. In 2013 Starwest bought a granddaughter at the National Trust sale for \$17,000 and she has become one of their very top females. At 10 years of age, we decided to guarantee Petra's influence in our herd by flushing her back to Horizon in hopes of retaining more of her daughters.

We have always supported the National Trust sale and have been successful over the years, so it was only fitting to offer a flush on this productive female. Petra is a complete producer with her bull calves always selling well at the Bull Spectrum. We have two daughters working in our herd, and we look forward to her embryo calves in 2016.

Genetically she combines one of the top red bulls from a few years ago in Bodybuilder (who was known for producing awesome females) along with the great Zaila 8Z cow influence who was one of the great fullblood cows of her time.