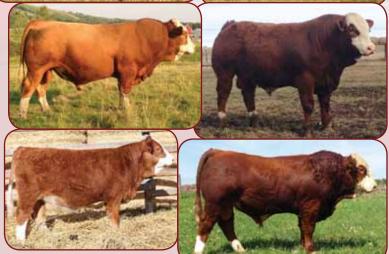

### MFI BAMBAM

100% Full Fleckvieh. At seven years old BAMBAM is still incredibly impressive to look at and even more impressive is seeing his daughters now producing outstanding calves as well. His females are very moderate framed, have tidy trouble free udders, good feet and are weaning off bull calves at 70+ % of their own weight with no creep feed. BAMBAM has proven to produce both remarkable and marketable bulls and females. With this annual opportunity to purchase semen buy with confidence.