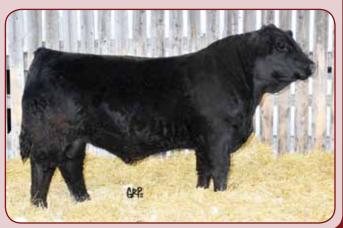

### Flush on MFI Red Petra 5179 3.

Guaranteeing 5 transferable embryos with no limit — to be done prior to March 2016.

### MFI RED PETRA 5179

POLLED PUREBRED FEMALE PTG643190

MFI 179R

27 March 2005

3C WALLY C240 BLK LCHMN BODYBUILDER 7303F PG502869 LSF MOMENTO D8

**SOLWAY ADONIS MFL ZAILA 8Z T230705** MFL PETRA 95P

**EMMONS BLACK HERCULES** 3C CROCUS 9278 BL LEACHMAN RED BALDY 438W LBR B-248 SCOTTISH NEFF **BLYTHE** MFL HAXAN 200L MFL FREYA 4M

BW: 89. 205 day: 655. 365 day: 937. EPDs: 0.3 7.3 64.2 95.1 2.3 59.6 27.6

179R daughter sold to Randy Ward

179R granddaughter sold to Starwest

MFI 179R sons

for \$31,000. In 2013 Starwest bought a granddaughter at the National Trust sale for \$17,000 and she has become one of their very top females. At 10 years of age, we decided to guarantee Petra's influence in our herd by flushing her back to Horizon in hopes of retaining more of her daughters.

We have always supported the National Trust sale and have been successful over the years, so it was only fitting to offer a flush on this productive female. Petra is a complete producer with her bull calves always selling well at the Bull Spectrum. We have two daughters working in our herd, and we look forward to her embryo calves in 2016.

Genetically she combines one of the top red bulls from a few years ago in Bodybuilder (who was known for producing awesome females) along with the great Zaila 8Z cow influence who was one of the great fullblood cows of her time.

This is a one time opportunity to advance your red program with proven, productive genetics!

Czech-Mate Livestock

1 lot of 3 Canadian qualified embryos

4. KOP Ms Touchdown 67U Embryos

MRL Capone 130B

67U son