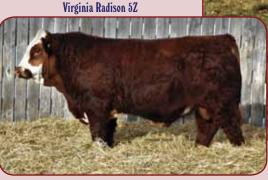

### Tim Havener

3 Canadian qualified embryos

**Brock Miss Catalina** 

embryos

**Resulting Pedigree** 

CROSSROAD RADIUM 789U VIRGINIA RADISON 5Z 773557 SS LEGACY 5U FF

MFL MEISTER 36Y **BROCK MISS CATALINA T575339** ANCHOR "T" HELGA 10Y MF MR. EVAN 14P CROSSROAD PANDITA 308P SMITHBILT MOLSON 21M RICOCHET PARIS 419P MAGNUM 4 MFL UTICA 87U WESTDRUMS ANDREW ANCHOR "T" FRIEDA 2T

consistency of the Radison calves, I knew exactly which sire I wanted to flush with! Harry was kind enough to sell me some semen so I could do just that. Radison suffered a career ending injury after fighting with another bull, so these will be the only embryos of this mating we will have to offer. Stored at Sundown Livestock Transplants Ltd., Cremona, AB.

**Skywest Simmentals** 

BRK Catalina was one of the cows that I purchased from Brock Ranches. This spring she will be 15 years old. She still has great feet, a fantastic udder and keeps her condition all year long. She is a direct daughter of Anchor "T" Helga 10Y, and, to my knowledge, is the last direct daughter

still alive. Catalina is a maternal half sister to Anchor "T" Impact, Anchor "T" Legend and Anchor "T" Ikon. We flushed her to the \$26,000 Virginia Radison 5Z. He has great calving ease, is very

stylish and throws dark red, vigorous calves with performance. I had purchased a Double Bar

D Thunder daughter from Virginia Ranch at the 2014 Western Harvest sale last fall who had a

Radison heifer calf. This calf is one of my best replacement open females in the pen. I was wanting to flush Catalina to something special and after touring Harry & Michelle's herd and seeing the