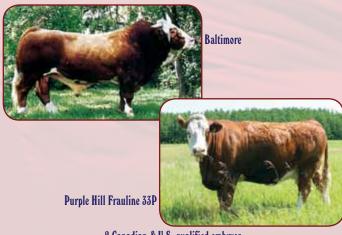

### Purple Hill Frauline 33P Embryos

### **Resulting Pedigree**

BALIST **BALTIMORE 264715 ASTINE** 

LITTLE GUNS ERIC **PURPLE HILL FRAULINE 33P 639043** PURPLE HILL MISS BALU 4M **BALDO** TIMES MAURER **ASTA GREAT GUNS BRUNO 21X GREAT GUNS LEAH 23D** PURPLEHILL FRONTRUNNER **RIVERBEND FALINE 17F** 

Langer Fleckvieh Simmentals

3 Canadian qualified embryos

16.