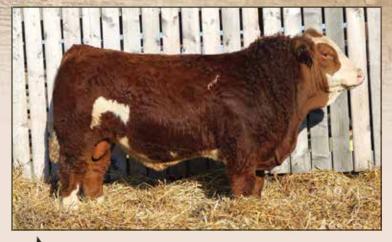

# Reference Sires

KEATO CROWN AMBASSADOR 2A KEATO PLD GAMUT 39E \ HP-HOP

BAR 5 FF WILLIE 426Y

**KEATO BRIDGETT 7B** MS BGS POLLED PASSION 47Z

MFI WHISTLER 47L BIGHILLS MSSTEINADLER637Y STEINADLER
DELTA-RHO SHEDAISY FF39S LEEUPOORT WILKO RAAP N SKRAAP MARDA ANCHOR D ADRENALINE 127U PRL PASSION 50P

| PERF. (lbs) |     |     |      | EPD's |      |     |      |
|-------------|-----|-----|------|-------|------|-----|------|
| BW          | CE  | BW  | WW   | YW    | M    | MCE | MWW  |
| 86          | 7.7 | 5.1 | 67.9 | 106.1 | 40.0 | 6.3 | 74.0 |

Sire of lot 23 and 24, Service Sire of lots 7-9, 11.

KEATO CROWN AMBASSADOR 2A **KEATO PLD GAMUT 39E BIGHILLS MSSTEINADLER637Y** 

**KEATO BROOK 8B** MS BGS POLLED PASSION 47Z PRL PASSION 50P

BAR 5 FF WILLIE 426Y

MFI WHISTLER 47L SANMAR PINA COLLADA 76P **STEINADLER DELTA-RHO SHEDAISY FF39S** LEEUPOORT WILKO RAAP N SKRAAP MARDA ANCHOR D ADRENALINE 127U

| PERF. (lbs) |     |     |      | EPD's |      |     |      |
|-------------|-----|-----|------|-------|------|-----|------|
| BW          | CE  | BW  | WW   | YW    | M    | MCE | MWW  |
| 98          | 4.5 | 5.4 | 70.9 | 100.7 | 38.6 | 5.2 | 74.1 |