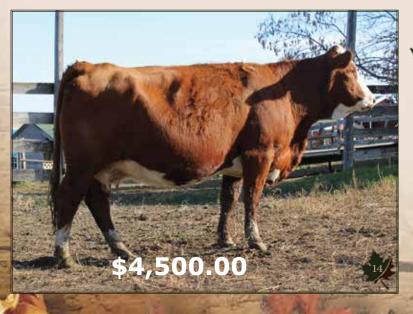

Lakeview Ms Elec 6D PFF - Lot 1

This Polled FFFB has been outstanding since birth. She was the biggest calf at weaning in 2016. This cow has gone on to be a top producer, giving me 2 heifer calves to replace her. This cow has potential to be an embryo donor cow. She has always caught on her first service. Bred April 3 to Keet's Javelin 56J.