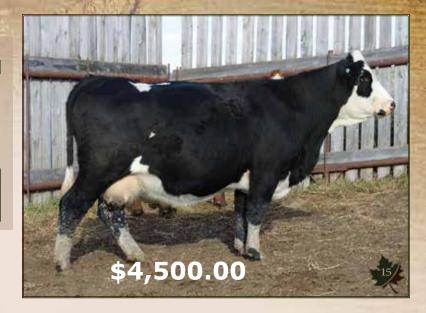

Javelin March 31 - June 3.



## Lakeview Ms Congo 40

SVS CAPTAIN MORGAN 11Z **SUNNY VALLEY CONGO 61C** SNIDER'S BLACK DESTINY

PHEASANTDALE ATLAS 29A **LAKEVIEW MS ATLAS 29D** 

LAKEVIEW MS WRANG 85B FF

HARVIE JDF WALLBANGER111X SUNNYVALLEY BLK JENNA 88U NICHOLS BLK DESTINY D12 SNIDER'S BLACK PREM NCB COBRA 47Y PHEASANTDALE BELLA 20Y OAKVIEW POLLED WRANGLER LAKEVIEW MS KODIAK 62R

| PERF. (lbs) |     |     |      | EPD's |      |     |      |
|-------------|-----|-----|------|-------|------|-----|------|
| BW          | CE  | BW  | ww   | YW    | M    | MCE | MWW  |
| 103         | 5.2 | 4.8 | 70.3 | 101.5 | 30.7 | 2.8 | 65.9 |

Polled PB, black googled eyed cow. Smaller framed cow with the continued ability to raise big calves.

Bred April 8 Erixon Hartford, exposed April 8 - June 2.





## Lakeview Wit 13%

VIRGINIA LAFLEUR 4F **LAKEVIEW HAGAR SFF 48H** 

LAKEVIEW MS DEXTER 25F PFF

DOUBLE BAR D ECLECTIC 34Y

**LAKEVIEW MS ECLEC 13E PFF** LAKEVIEW MS WRANG 25A FF

WELDEHAVEN MS HARRY FF 4D KEET'S DEXTERITY 2D \ HP-HOP LAKEVIEW MS DAKOTA 42CPFF DORA LEE ECLIPSE FF9R SILVERLAKE TERRA OAKVIEW POLLED WRANGLER LAKEVIEW POLLY DODDLE 17P

CHAMPS BRAVO

| PERF. (lbs) | EPD's |     |      |      |      |      |      |  |  |
|-------------|-------|-----|------|------|------|------|------|--|--|
| BW          | CE    | BW  | WW   | YW   | M    | MCE  | MWW  |  |  |
| 88          | 3.5   | 4.4 | 71.6 | 98.3 | 38.4 | -0.3 | 74.2 |  |  |

Polled FFFB, sired by Hagar, a son of Virginia Lafleur 4F. Dark red heifer that is bred to calve early. Should be a medium framed cow.

Bred Marc