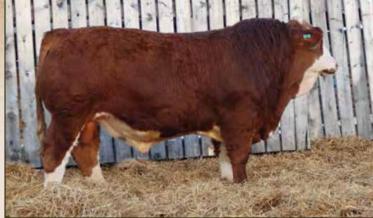

### BPG1310137 / BOBE 53H / Jan 9, 2020 / Polled Black Purebred

WELSH'S WARSAW 312Z HART STATE OF WAR 056C HART MISS 102A

**ERIXON RELENTLESS 110D ERIXON LADY 101F** 

**ERIXON LADY - 18Z** 

FBFS WARSAW 068W WELSHS ROSIE 102W SKORS BLACK ENTICER 287Y HART MISS X534 MRL PRETTY RECKLESS 68B SKORS BLACK RENOWNED 304Y HARVIE JDF WALLBANGER111X PORTERS 234T

| PERF. (lbs) |      |      |      | EPD's |      |     |      |
|-------------|------|------|------|-------|------|-----|------|
| BW          | CE   | BW   | ww   | YW    | М    | MCE | MWW  |
| 72          | 14.3 | -1.0 | 63.9 | 95.6  | 22.7 | 6.5 | 54.7 |

Sire of lot 25 and Service Sire of lots 10 and 15.