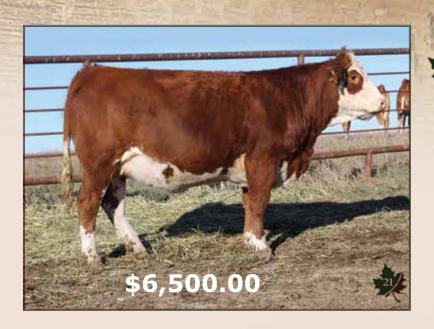

Sire of lots 16-20 and 22.

FFFB. A very deep cow with small goggles on each eye. Raised a big steer calf this

Bred April 8 Keato Polled Hurbacus 060H Exposed to Keato Pld Ben Hur 951G after.