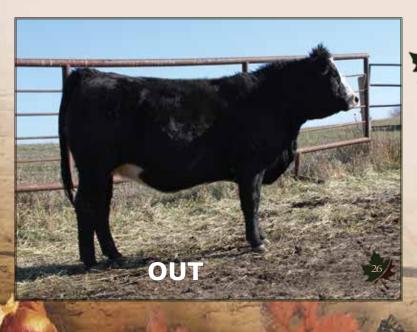

keview Kallie 17%

HART STATE OF WAR 056C **ERIXON HARTFORD 53H** 

**ERIXON LADY 101F** 

SUNNY VALLEY CONGO 61C **LAKEVIEW MS CONGO 53H** 

LAKEVIEW MS DAKOTA 42CPFF

WELSH'S WARSAW 312Z HART MISS 102A **ERIXON RELENTLESS 110D** ERIXON LADY - 18Z SVS CAPTAIN MORGAN 11Z SNIDER'S BLACK DESTINY SUNNY VALLEY DAKOTA 9Z LAKEVIEW MS WRANG 52Z PFF

| PERF. (lbs) |     |     |      | EPD's |      |     |      |
|-------------|-----|-----|------|-------|------|-----|------|
| BW          | CE  | BW  | WW   | YW    | M    | MCE | MWW  |
| 80          | 8.4 | 2.4 | 71.4 | 103.5 | 29.0 | 4.2 | 64.7 |

Black blaze faced PPB heifer. Double black out of Erixon Hartford 53H. Should be a medium framed cow. Deep, thick and quiet.

Bred March 31 to J-BAR Kayenne 23K, exposed to same March 23 to June 17.







MR CCF VISION **RSK EASTWOOD 1E** 

MAF PRIMADONNA 109C

SUNNYVALLEY PRESIDENT 55P

**LAKEVIEW MS PRESIDENT 39X** 

LAKEVIEW MS HASALZ 16K

| MIK NEC UPGRADE U80/6   |
|-------------------------|
| GCF MISS ELSA           |
| MRL DISCOVERY 21A       |
| YR BLK PRIMADONNA 909W  |
| VIRGINIA'S MANIA 960M   |
| SUNNY VALLEY BECKY 27K  |
| HASALZ                  |
| LAKEVIEW MS PARASALZ 5Y |

| PERF. (lbs) |     |     |      | EPD's |      |     |      |
|-------------|-----|-----|------|-------|------|-----|------|
| BW          | CE  | BW  | WW   | YW    | M    | MCE | MWW  |
| 102         | 2.4 | 6.3 | 85.6 | 125.3 | 33.5 | 2.2 | 76.2 |

Black blaze faced PPB heifer. This heifer is half Fleckvieh, out of a very productive 14 year old cow that has never missed. This heifer is large fram