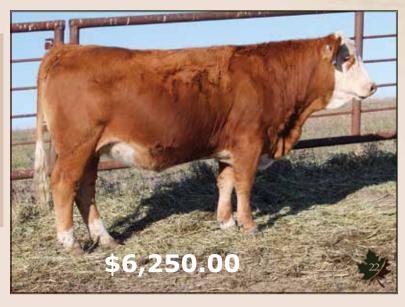

This is a dark red cow with large wrap around googles. She is medium framed and very easy keeping. She raised a very good heifer calf this year, that is in the keeper pen. Bred April 10 to Keato Pld Hurbacus 060H