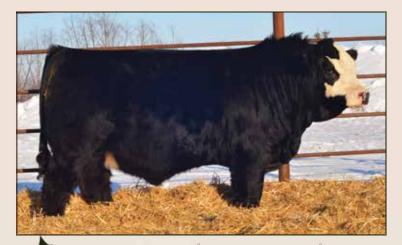

<u>Keato Pld Hurbacus 060H</u> - is a Homo Polled FFFB bull that was the high seller out of the 2022 Red Deer County Bull Sale. I had a very good group of calves from him this year.

<u>Erixson Hartford 53H-</u> is a Polled black blaze faced PB bull out of Erixon's bull sale in 2021. This is a calving ease bull that I used on heifers and had very good luck. His calves are born small and hit the ground growing.

Polled PB, black googled eyed cow. Smaller framed cow with the continued ability to raise big calves.

Bred April 8 Erixon Hartford, exposed April 8 - June 2.

Black blaze faced PPB heifer. Double black out of Erixon Hartford 53H. Should be a medium framed cow. Deep, thick and quiet.

Bred March 31 to J-BAR Kayenne 23K, exposed to same March 23 to June 17.

MR CCF VISION **RSK EASTWOOD 1E** 