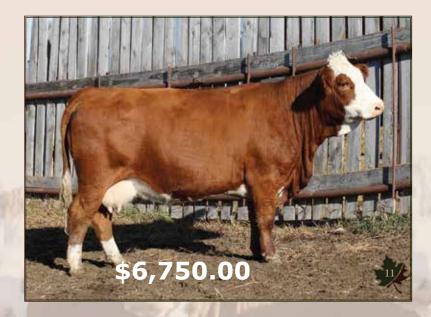

# Lakeview Is Eclec 660 FF

DORA LEE ECLIPSE FF9R **DOUBLE BAR D ECLECTIC 34Y** 

**DORA LEE ELEXIS** CROSSROAD BENCHMARK 150M SILVERLAKE TERRA SU LANA 116L

SUNNYVALLEY PRESIDENT 55P **LAKEVIEW MS PRES 117X FF** 

LAKEVIEW POLLY DODDLE 17P

VIRGINIA'S MANIA 960M SUNNY VALLEY BECKY 27K DOUBLE BAR D LINCOLN LAKEVIEW MS LAKI 2HLAKEV-

SMITHBILT MOLSON 21M

| PERF. (lbs) |     |     |      | EPD's |      |     |      |
|-------------|-----|-----|------|-------|------|-----|------|
| BW          | CE  | BW  | WW   | YW    | M    | MCE | MWW  |
| 95          | 3.0 | 5.0 | 65.5 | 88.1  | 38.3 | 1.1 | 71.1 |

This is a dark red cow with large wrap around googles. She is medium framed and very easy keeping. She raised a very good heifer calf this year, that is in the keeper pen. Bred April 10 to Keato Pld Hurbacus 060H