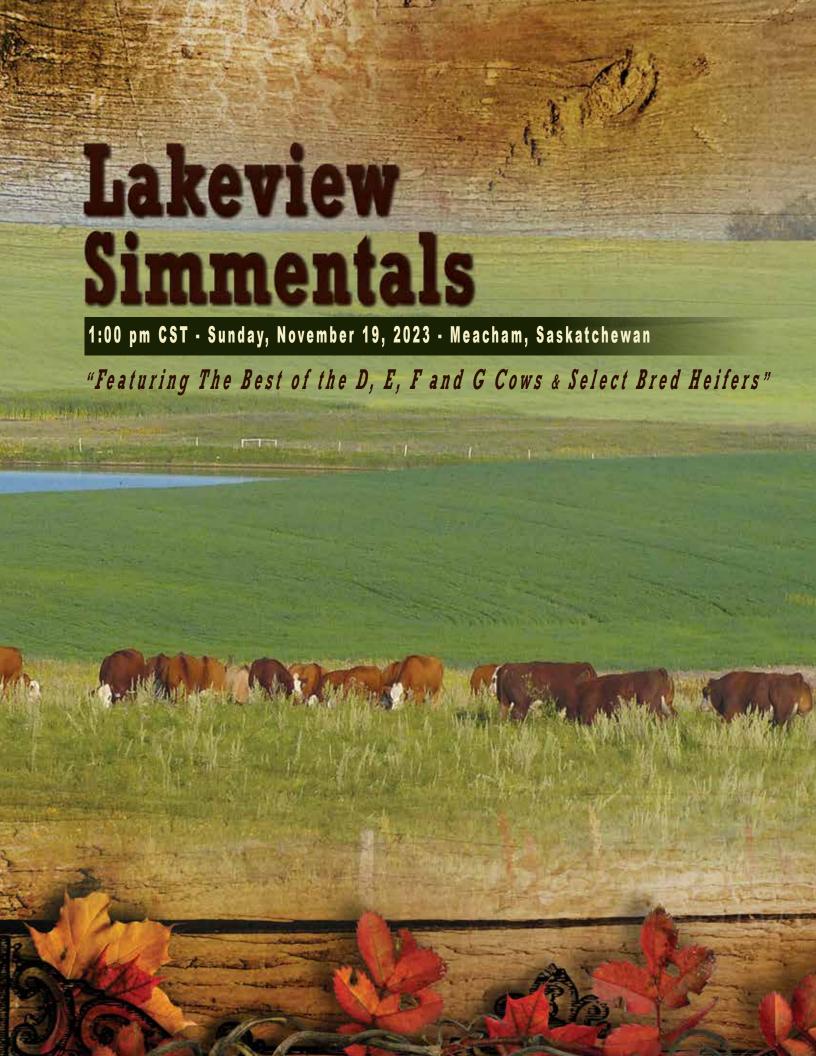

## SUNDAY - NOVEMBER 19, 2023 1:00 PM - LAKEVIEW SIMMENTALS MEACHAM, SASKATCHEWAN

### ONLINE BIDDING AVAILABLE

For Technical Support Call: 403-638-9377 or Bridget Andrews - 306-631-9254

Once again we would like to invite you to another fall sale for Curtis Mattson's Lakeview Simmentals. This year offers what is probably the strongest group of bred heifers to date BUT ALSO an opportunity to dip into the top end of the cowherd, specifically the best of all the D, E, F and G born model years!

## EVERY FEMALE CATALOGED IS BRED TO A HOMOZYGOUS POLLED BULL!!!

The cow group that made the final cut for the catalog has been thoroughly screened for disposition, udder quality, feet and all the most desired qualities. Any others from these respective age groups that didn't pass scrutiny, simply weren't cataloged.

You won't see a bunch of over fat cattle in this catalog, nor have you ever in a Lakeview offering, but you will see cattle that are bred for decades that now timely present traits for great return on investment.