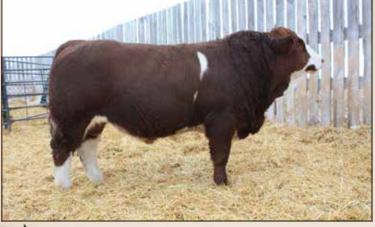

# Keet's Javelin 56 J

### P1386280 / JKR 56J / Dec 30, 2021 / Poled Fullblood

DOUBLE BAR D JURY 156B

DOUBLE BAR D POL MANCHESTER

DOUBLE BAR D PETRA 189B

STARWEST POL BLUEPRINT
KEET'S EIBHLHIN 15E
KEET'S YACHNE 18Y

MFI JEREMIAH 9022 DOUBLE BAR D FEATHER 117L WLSF KAIMAT 930X DOUBLE BAR D PETRA 325Y ANCHOR "T" RUSTY 59G PHS HOMOZYGOUS XCEPTIONAL STEINADLER KEET'S NASCHA 6N

| PERF. (lbs) |     |     |      | EPD's |      |     |      |
|-------------|-----|-----|------|-------|------|-----|------|
| BW          | CE  | BW  | WW   | YW    | M    | MCE | MWW  |
| 98          | 5.9 | 6.0 | 79.5 | 111.3 | 41.2 | 1.2 | 81.0 |