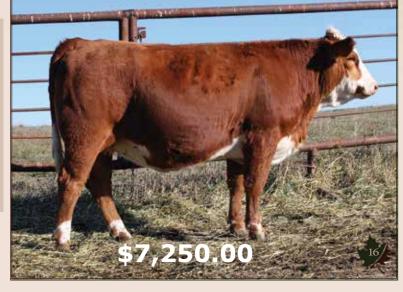

## **HIGH SELLING BRED HEIFERS:**

| LOT 16 | \$7,250.00 | Gra-Tan Farms, Mayerthorpe, AB    |
|--------|------------|-----------------------------------|
| LOT 20 | \$6,500.00 | Nielson Land & Cattle, Craik, SK  |
| LOT 21 | \$6,500.00 | Raymond Chittick, Mayerthorpe, AB |
| LOT 23 | \$6,500.00 | Nielson Land & Cattle, Craik, SK  |
| LOT 22 | \$6,250.00 | Nielson Land & Cattle, Craik, SK  |

### ON ORDER:

| LOT 16 | \$7,250.00  | Gra-Tan Farms, Mayerthorpe, AB    |
|--------|-------------|-----------------------------------|
| LOT 21 | \$ 6,500.00 | Raymond Chittick, Mayerthorpe, AB |

**02 LOTS TOTALLING \$13,750.00** 