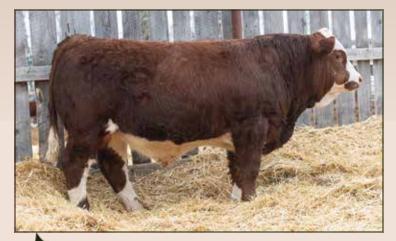

## J-Bar Rayenne 23 K

### P1421570 / JWK 23K / Jan 24, 2022 / Polled Fullblood

FGAF GUERRERO 810Y
OH KAY HENDRIK 4H \ HP-HEP
OH KAY FAY FF22F

ASH BERWEST TUX 1E BERWEST HOPE 8H BERWEST FINOLA 824F FGAF SELDOM 835L NOSSATERRA REAL WISH 69U VIRGINIA SPECTACLE 067D OH KAY BAYGO FF33B CROSSROAD TUXEDO 222T MTV SKYLAR 15B BERWEST BENNIE 270C BERWEST DALLAS 654D

| PERF. (lbs) |      |     |      | EPD's |      |     |      |
|-------------|------|-----|------|-------|------|-----|------|
| BW          | CE   | BW  | ww   | YW    | M    | MCE | MWW  |
| 78          | 12.8 | 2.0 | 70.4 | 98.8  | 39.0 | 6.8 | 74.2 |