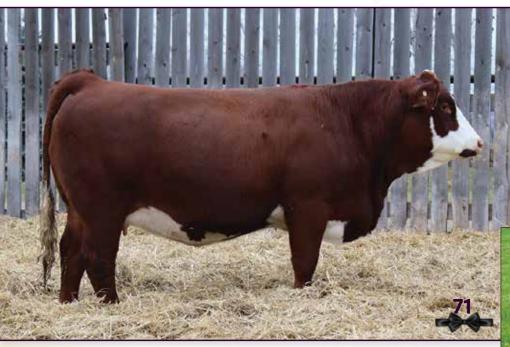

### **FLC WARLOCK 6M** Polled · PMC882632 · FLC 6M · Jan 13, 2024

LT RUSHMORE 8060 PLD **SPARROWS WHEATON 101J SPARROWS SPLENDOR 135G** 

MVY GUS 20G **FLC NELLIE MAI 9J** 

88

FLC BRIAR ROSE 1G

LT RIO BRAVO 3181 P

#### HEIFER BULL DELUXE!! B.W. 88lbs HOMO POLLED, P.A. FREE

Certainly, a question we get asked a lot is "Do you have any good heifer bulls"? Well, this year we sure do. It didn't take Cody long to find this guy when touring this summer and for good reason.

Percentile Rank BWT WWT SC MK CE MCE MWW CW REA FAT MARB 25% 50% 10% 15% 30% 20% 20% 90% 90% 24 Below Avg Above Avg

Warlock combines a low birth weight and smooth build with tremendous thickness and

style. Add to that a great set of feet and awesome hair coat and you have a very complete individual.

We can't say enough about how impressed we were with our first set of Wheaton calves. Born easy and very high quality. We used him heavily again this year and our sale heifers carry his service as well.

The Wheaton/Gus combination was outstanding for us and Warlock's mother FLC 9J is one of our very top young females, going back to our 15D donor cow. If you are into number's he has a really nice set of those as well.

November 7, FLC Warlock 6M, selected as a Players Club finalist at the National Show in Edmonton by a panel of over 70 judges.

SPARROWS WHEATON 101J - Sire of Lot 81

Eagle Valley Farms

Greg, Alison, Charlie & Timber Kruger RR#1 Sundre, AB T0M 1X0 Phone: 403.638.7909 Email: g.kruger.evf@gmail.com