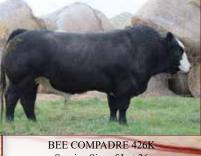

### HOMO POLLED BY PARENTAGE

CE

This female is an absolute unit. She carries herself extremely well and is the first one to catch your eye when you walk in the pen. She's extremely well balanced and has utilized every inch of frame she has. Lilo is a powerhouse female but yet is feminine in her makeup. She's got a ton of capacity throughout and an explosive hind third that ties it all together. Beast marks his females with a fancy front end, superb udder and even better feet. We've calved out our first set of Beast females this year and all I have to say is wow! They're extremely solid in their makeup, and milk like crazy. Her dam Georgia is lucky she's got some good size to her because if she didn't, her belly would drag on the ground due to how much middle she has. She's a beautiful cow that knows how to raise a great calf! I have no doubt Lilo will go out and be a fantastic female for any operation. She's bred to our walking Top Tier

son so odds are you get a fancy white face calf on top of a fantastic female! This is a heifer you don't want to miss out on!

Exposed BEE to Compadre 426K from March 29 to May 20. Vet figures she was bred early.

Service Sire of Lot 36