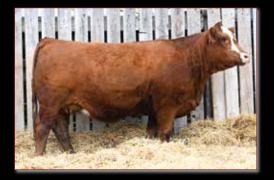

#### 51 **PINE CREEK ARCON 30L** FULLBLOOD | T1477940 | PCSS 30L | NOV 23, 2023

**DOUBLE BAR D BANKER VIRGINIA PAYDIRT 44E** BROCK XAMPLE

**PINE CREEK ASTRO** 

w/w/

928

Performance (lbs)

BW/

106

FGAF FRENCH ATTACK 010C

MFI JEREMIAH 9022 DOUBLE BAR D FEATHER 43W **VIRGINIA SANTIAGO 960S** 

JB CDN FLORES 1110 SIBELLE DIRTY HARRY 25Z VIRGINIAS JANE WEST **R-FIVE MALTESE** FGAF PRECIOUS THING 402T

FGAF SHANTI 121P FPD's

#### BW γw MILK MCF MW ww

#### 100% FLECKVIEH FULLBLOOD. DILUTION FREE.

Pine Creek Arcon 30L is a robust herdsire prospect with performance, huge scrotal, optics, and distinctive design from our embryo program. Sired by Virginia Paydirt 44E, Pine Creek herdsire, struts his genotypic relevance of Double Bar D Banker with Virginia Santiago 960S with Great Guns Binz and family anchor JB CDN Flores 1110 [Bar None Fredrika] top side as foundation female. Arcon's dam, Pine Creek Astro, is the flushmate sister to the Anchor D Motown and Pine Creek Bylaw, out of the legendary FGAF Precious Thing 402T. Precious Thing has dispensed elite genetics to Prospect Hills Simmentals, Labatte Simmentals, Anchor D Ranch and many more herds of distinction. Astro has been predictable, productive, and problem free. Pine Creek Arcon 30L has the credentials to be a major influence in the Fleckvieh pursuit of excellence. Champion Yearling Fullblood Bull at Farmfair. We reserve the right to draw in-herd use semen on both bulls