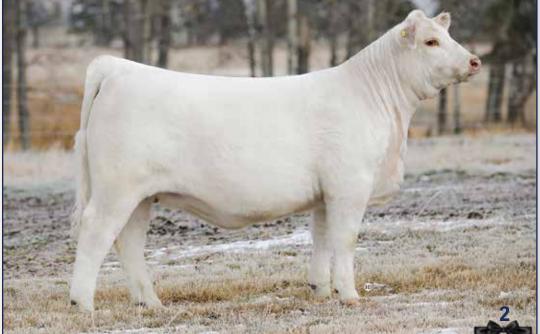

### **Eagle Valley Farms**

Greg, Alison, Charlie & Timber Kruger RR#1 Sundre, AB T0M 1X0 Phone: 403.638.7909 Email: g.kruger.evf@gmail.com

#### HOMO POLLED

Rose has got the hair, eye catching appearance, the power to make a tremendous cow. I truly believe this is a donor cow in the making. She will have a great udder and raise calves that push the scale down for sure, her full brother was the heaviest weaning calf this year. Her Dam is a donor for Steppler Farms and her sire is Bourbon, a top 5 Supreme finalist at Farmfair last year. Power, productivity and highly sought after genetics on both sides of her pedigree.