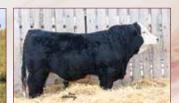

### **FLC WARLOCK 6M** Polled · PMC882632 · FLC 6M · Jan 13, 2024

LT RUSHMORE 8060 PLD **SPARROWS WHEATON 101J SPARROWS SPLENDOR 135G** 

MVY GUS 20G **FLC NELLIE MAI 9J** 

88

FLC BRIAR ROSE 1G

LT RIO BRAVO 3181 P

#### HEIFER BULL DELUXE!! B.W. 88lbs HOMO POLLED, P.A. FREE

Certainly, a question we get asked a lot is "Do you have any good heifer bulls"? Well, this year we sure do. It didn't take Cody long to find this guy when touring this summer and for good reason.

Percentile Rank BWT WWT SC MK CE MCE MWW CW REA FAT MARB 25% 50% 10% 15% 30% 20% 20% 90% 90% 24 Below Avg Above Avg

Warlock combines a low birth weight and smooth build with tremendous thickness and

style. Add to that a great set of feet and awesome hair coat and you have a very complete individual.

We can't say enough about how impressed we were with our first set of Wheaton calves. Born easy and very high quality. We used him heavily again this year and our sale heifers carry his service as well.

The Wheaton/Gus combination was outstanding for us and Warlock's mother FLC 9J is one of our very top young females, going back to our 15D donor cow. If you are into number's he has a really nice set of those as well.

November 7, FLC Warlock 6M, selected as a Players Club finalist at the National Show in Edmonton by a panel of over 70 judges.

SPARROWS WHEATON 101J - Sire of Lot 81

Eagle Valley Farms

Greg, Alison, Charlie & Timber Kruger RR#1 Sundre, AB T0M 1X0 Phone: 403.638.7909 Email: g.kruger.evf@gmail.com