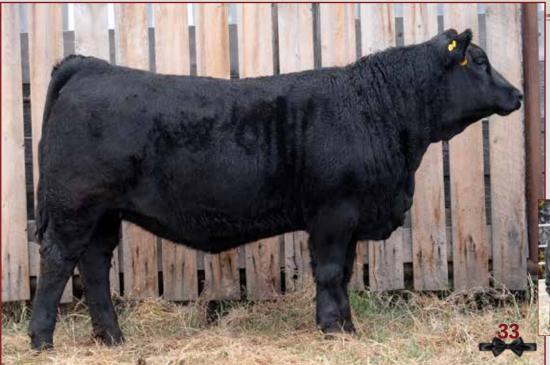

| 2        |                                                             | EV         | F         | RC                                    | )SI              | : 4               | 25              | M          | -    | * 1      |     |               | E\     | /F    | H         | Α         | NN                                      | Aŀ                               | 14               | 11        | Μ          |
|----------|-------------------------------------------------------------|------------|-----------|---------------------------------------|------------------|-------------------|-----------------|------------|------|----------|-----|---------------|--------|-------|-----------|-----------|-----------------------------------------|----------------------------------|------------------|-----------|------------|
| L        | Polled · PE                                                 | FC875      | 733       | · EVF                                 | 425M             | • Jar             | n 17, 2         | 024        | 5    |          |     | Pa            | lled · | PE    | FC875     | 5728      | EVF                                     | 411M                             | • Jan            | 03, 2     | 024        |
| PCC BC   | CCC WC REDEMPTION 71<br>URBON 118J<br>BRCHE BERKLY ANN 8507 |            | т         | CCC WC<br>WC ROL<br>M&M O<br>TR MS B  | LS ROYO          | CE 3177<br>R 4003 | P ET<br>PLD     |            | SF   | ARR      | ow  | RUSHMO<br>SWH | EATO   | N 1   |           |           | LT RIO B<br>LT BREN<br>WINN N<br>SPARRO | DA' <mark>S</mark> EA<br>1ANS SK | SE 305<br>AGGS 6 | 63X       |            |
| STEPPL   | PRO-CHAR WINCHESTER (<br>ER MISS 52G<br>STEPPLER MISS 238E  | 6D         |           | WC DOU<br>PRO-CH<br>SPARRO<br>STEPPLE | AR WIN<br>WS BRA | NING G            | iOAL 51<br>519C | В          | M    | SS PI    | RAI | TRUST 6       | OVE 2  |       |           |           | M6 BELI<br>SVY STA<br>GERRAR<br>MISS PR | RSTRUC                           | K 409B           |           |            |
| BW<br>98 | EPD's                                                       | CE<br>10.2 | BW<br>0.0 | ww<br>71                              | YW<br>121        | M<br>26           | MTL<br>61       | MCE<br>9.8 | Perf | BW<br>98 |     |               |        | EPD's | се<br>8.2 | BW<br>0.8 | ww<br>72                                | YW<br>116                        | м<br>34          | MTL<br>70 | мсе<br>7.1 |

#### HOMO POLLED

Definitely one of my favorite heifers to watch since she was born. Hannah is very quiet and easy to deal with and would be great for any Junior wanting to go showing. Big middled, pretty headed, moves very well and has real good feet. Full brothers will be popular in the spring bull sale. Her Dam is very good, very good footed and ideal udder, well suspended and small teats. Hannah's sire I think is about to gain a lot of attention, calving ease, easy fleshing, high milk and superior foot quality, which has translated into Hannah. This heifer is very hard to let go, a donor cow in the making. I feel she puts it all together and is backed with a very strong EPD profile to boot.