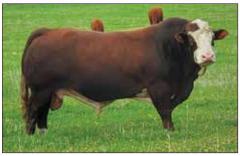

ICHMOND MISS MOSES 71J** SMITHBILT MOLSON 21M

CHAMPS PRICILLA DOUBLE BAR D UNITED 176A BEE SHE'S NO ANGEL 231Y EPD's BW ww YW MILK MCE MW 36.1 0.8

123 7

#### POLLED, NON-DILUTOR, SIRE VERIFIED

Well, what can we say about Lolita. She is one of the lighter colored females in the offering that is smooth polled, large framed, deep rib, big goggles, dark almost black lipstick and a heavy hair coat. Her dam, BLL 964G is a large cow that was purchased privately from Stefon Beechinor. I cannot say enough about her well kept udder and big feet. This female will fit into anyones herd and produce some tremendous calves over the years.

Al'd to Crossroad Pilot 21H (1314132) - March 31, 2024. Exposed to KAR Elevation 18K (1384968) April 3 to May 9, 2024. Preg checked safe to Al for early January.



BLL MASTER PLAN 835F - Sire of Lot 74



BLL LOLA 964G - Dam of Lot 74





BW

90

Bob & Cecelie, Brian & Corinne, Wilson & Lindsey Lougheed 37320 Range Road 264 Red Deer County, AB T4E 1J6 Wilson: 403-396-1577 Brian: 403-318-2866 Email: clougheed1234@hotmail.com

79.7

ww

900

ww

76.9

BW

4.8

FPD's

YW

109.3

MILK MCE

4.2

38.0

MW

76.5

BW

5.3



#### 75 **OH KAY LITTA FF 44L** FULLBLOOD | 1446320 | LJR 44L | JAN 11, 2023

**CHAMPS BRAVO VIRGINIA SPECTACLE 067D BIG SKY BRITT 67B** 

LHVS MR LOCKHART 25Y 44 OH KAY LITTA 141C OH KAY REDE FF63Z

CHAMPS ROMANO Performance (lbs) **VIRGINIA POLL BARBI SUE GREAT GUNS ASTROS 3X** 

GIDSCO APPOLLO 3F DAYTONS PP MOSEL 10R **GIBBY'S REAL DEAL 25T RICOCHET LEXUS 10X** 

**BIG SKY TULSA** 

NON-DILUTOR

It has been many years since we have