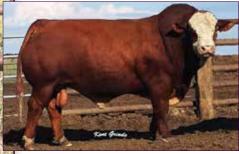

#### 51 **PINE CREEK ARCON 30L** FULLBLOOD | T1477940 | PCSS 30L | NOV 23, 2023

**DOUBLE BAR D BANKER VIRGINIA PAYDIRT 44E** BROCK XAMPLE

**PINE CREEK ASTRO** 

w/w/

928

Performance (lbs)

BW/

106

FGAF FRENCH ATTACK 010C

MFI JEREMIAH 9022 DOUBLE BAR D FEATHER 43W **VIRGINIA SANTIAGO 960S** 

JB CDN FLORES 1110 SIBELLE DIRTY HARRY 25Z VIRGINIAS JANE WEST **R-FIVE MALTESE** FGAF PRECIOUS THING 402T

FGAF SHANTI 121P FPD's

#### 100% FLECKVIEH FULLBLOOD. DILUTION FREE.

Pine Creek Arcon 30L is a robust herdsire prospect with performance, huge scrotal, optics, and distinctive design from our embryo program. Sired by Virginia Paydirt 44E, Pine Creek herdsire, struts his genotypic relevance of Double Bar D Banker with Virginia Santiago 960S with Great Guns Binz and family anchor JB CDN Flores 1110 [Bar None Fredrika] top side as foundation female. Arcon's dam, Pine Creek Astro, is the flushmate sister to the Anchor D Motown and Pine Creek Bylaw, out of the legendary FGAF Precious Thing 402T. Precious Thing has dispensed elite genetics to Prospect Hills Simmentals, Labatte Simmentals, Anchor D Ranch and many more herds of distinction. Astro has been predictable, productive, and problem free. Pine Creek Arcon 30L has the credentials to be a major influence in the Fleckvieh pursuit of excellence. Champion Yearling Fullblood Bull at Farmfair. We reserve the right to draw in-herd use semen on both bulls