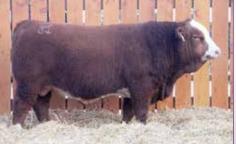

CHOR D SPIFFY 94U FPD's MILK MCE CF **BW** ww YW

MW

### **BOGARTS POLLED MANGO 28M**

**FGAF ELECTRIC AVENUE 140E ANCHOR D TWISTED X 539K ANCHOR D ZILEY 392Z** 

WCC WELLS' AVATAR 41A **BOGARTS DANIKA 82D BLCC MISS RENEGADE 282A** 

64

Performance (lbs) BW ww

814

POLLED FULLBLOOD | P1482865 | BCS 28M | JAN 10, 2024 FGAF FRENCH ATTACK 010C GIBBONS DORALEE FGAF BARBOSSA 707X **HEMR MILEY 7W** 

> PHS X-PANSION WCC WELLS' PLD ULTIMA NCK RENEGADE 16R MFI CHERRY'S HEIDI 74L EPD's ww YW MILK MCE

> > 101 6

MW

71 8

16

35 7



#### SMOOTHED POLLED, 100% FULL FLECK.

72 2

She is deep, thick and moves well. The best full blood heifer that I raised this year. Her dam is big and broody with a nice udder and good feet. She is a power house, and she is big bodied female with a bright future.



ANCHOR D TWISTED X 539K - Sire of Lots 64-66



#### 100% FULL FLECK, DOUBLE POLLED.

She is a sweet heifer, she is colored right. She has 4 red feet and free moving. Her dam has sold two top selling bulls and is also colored right with a good udder and feet. Her sire is out Electric Avenue who is getting a pretty reputation.

#### **BOGARTS** 65 **POLLED MAIDU 14M** POLLED FULLBLOOD | P1482857 | BCS 14M | JAN 05, 2024 FGAF FRENCH ATTACK 010C FGAF ELECTRIC AVENUE 140E

CE

6.8

**ANCHOR D TWISTED X 539K** ANCHOR D ZILEY 392Z

FGAF I'M A VIPER 016C **DEEBRAN POLLED FANICA** DEEBRAN DANICA

Performance (lbs) BW ww 812 95

### **GIBBONS DORALEE** FGAF BARBOSSA 707X **HEMR MILEY 7W** ANCHOR D VIPER 103W

ANCHOR D ANGELINA 28Z DEEBRAN D KINSMAN **DEEBRAN EDY 13S** EPD's

BW ww YW MILK MCE MW