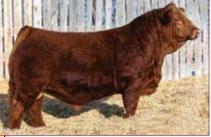

124

1.3

68

55

21

**MISS PRAIRIE COVE 613D** 

**MISS PRAIRIE COVE 410B** 

ww

835

102

29 55 -0.1

108

The MVY Gus 20G daughters are some of the best young cows in our herd and 8L should be no different. Big topped and smooth fronted with an outstanding coat of hair. Her mother is our old PCC 613D cow. A tanky Kingston daughter who has been a great producer for us. The combination of Sparrows Wheaton 101J on our Gus daughters has worked incredibly well for us. Giving us lower birth weights and very high quality calves. Great investment opportunity here!

1.9

53

Al Bred to Sparrows Wheaton 101J April 23, 2024 Due January 30, 2025 No exposure

SPARROWS WHEATON 101J Service Sire of Lot 11