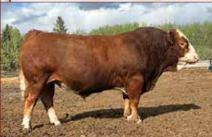

#### 51 **PINE CREEK ARCON 30L** FULLBLOOD | T1477940 | PCSS 30L | NOV 23, 2023

**DOUBLE BAR D BANKER VIRGINIA PAYDIRT 44E** BROCK XAMPLE

**PINE CREEK ASTRO** 

w/w/

928

Performance (lbs)

BW/

106

#### 100% FLECKVIEH FULLBLOOD. DILUTION FREE.

Pine Creek Arcon 30L is a robust herdsire prospect with performance, huge scrotal, optics, and distinctive design from our embryo program. Sired by Virginia Paydirt 44E, Pine Creek herdsire, struts his genotypic relevance of Double Bar D Banker with Virginia Santiago 960S with Great Guns Binz and family anchor JB CDN Flores 1110 [Bar None Fredrika] top side as foundation female. Arcon's dam, Pine Creek Astro, is the flushmate sister to the Anchor D Motown and Pine Creek Bylaw, out of the legendary FGAF Precious Thing 402T. Precious Thing has dispensed elite genetics to Prospect Hills Simmentals, Labatte Simmentals, Anchor D Ranch and many more herds of distinction. Astro has been predictable, productive, and problem free. Pine Creek Arcon 30L has the credentials to be a major influence in the Fleckvieh pursuit of excellence. Champion Yearling Fullblood Bull at Farmfair. We reserve the right to draw in-herd use semen on both bulls