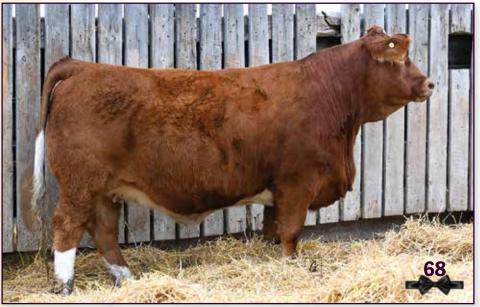

### **FLC WARLOCK 6M** Polled · PMC882632 · FLC 6M · Jan 13, 2024

LT RUSHMORE 8060 PLD **SPARROWS WHEATON 101J SPARROWS SPLENDOR 135G** 

MVY GUS 20G **FLC NELLIE MAI 9J** 

88

FLC BRIAR ROSE 1G

LT RIO BRAVO 3181 P

#### HEIFER BULL DELUXE!! B.W. 88lbs HOMO POLLED, P.A. FREE

Certainly, a question we get asked a lot is "Do you have any good heifer bulls"? Well, this year we sure do. It didn't take Cody long to find this guy when touring this summer and for good reason.

Percentile Rank BWT WWT SC MK CE MCE MWW CW REA FAT MARB 25% 50% 10% 15% 30% 20% 20% 90% 90% 24 Below Avg Above Avg

Warlock combines a low birth weight and smooth build with tremendous thickness and

style. Add to that a great set of feet and awesome hair coat and you have a very complete individual.

We can't say enough about how impressed we were with our first set of Wheaton calves. Born easy and very high quality. We used him heavily again this year and our sale heifers carry his service as well.

The Wheaton/Gus combination was outstanding for us and Warlock's mother FLC 9J is one of our very top young females, going back to our 15D donor cow. If you are into number's he has a really nice set of those as well.

November 7, FLC Warlock 6M, selected as a Players Club finalist at the National Show in Edmonton by a panel of over 70 judges.

SPARROWS WHEATON 101J - Sire of Lot 81

Eagle Valley Farms

Greg, Alison, Charlie & Timber Kruger RR#1 Sundre, AB T0M 1X0 Phone: 403.638.7909 Email: g.kruger.evf@gmail.com