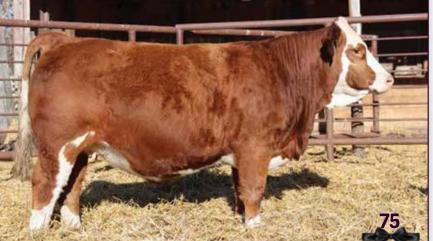

#### HOMO POLLED

Mira is a fancy, dark cherry red heifer that we are excited to offer. She was a pasture favourite all summer and continues to impress us.She is smooth fronted, thick top and big ribbed, weaning off at over 900lb. Her mom, Oh Kay 43B still has a perfect udder and great feet. Sired by a bull who is extremely powerful, big bodied, long spined and goes back to RedTop Fireball and Skors Bootlegger.

Al'd April 1 to Kuntz Sheriff 8A, Ultrasounded safe. Exposed to LJR Lazer 7L April 20- May 31, 2024.

KUNTZ SHERIFF 8A - Service Sire of Lot 19

| POLLED RED P                          |     |                | YL<br>1446345                                |                   |     |      | lot   | 20     | PO                                           | LLED RED | PUREB |           |        |                                          | IIRA<br>m · jan |      |
|---------------------------------------|-----|----------------|----------------------------------------------|-------------------|-----|------|-------|--------|----------------------------------------------|----------|-------|-----------|--------|------------------------------------------|-----------------|------|
| BER 180F<br><b>152J</b><br>ANDAKO 30E |     | ZSL I<br>ZSL I | MR RED E<br>MISS FOR<br>MR RED M<br>MISS STE | CE 57Z<br>MANDAK  |     |      | ОН КА | Y JONA | P FIREBALL<br>S 37J<br>Y MAGIE 20            |          |       | KOF<br>MA | MS BLA | TLEGGER<br>CK BARO<br>PECIALIST<br>Y 42Z | N 221Z          |      |
| H 3Z<br><b>15E</b><br>D SPICE 44S     |     | CMT<br>TYM     | ENTICER<br>RED DRE<br>IARC NAV               | EAM 3X<br>AJO 43N |     |      | ОН КА | Y KIRA | ef king w<br><b>43B</b><br>Y Santan <i>a</i> |          |       | WS<br>EDN |        |                                          | T T17           |      |
| CE                                    | BW  | ww             | YW                                           | MILK              | MCE | MW   | BW    | ww     |                                              | CE       | BW    | ww        | YW     | MILK                                     | MCE             | MW   |
| 7.9                                   | 2.8 | 75.3           | 109.3                                        | 24.6              | 2.4 | 62.3 | 100   | 970    |                                              | 6.2      | 4.8   | 90.4      | 133.5  | 28.0                                     | 5.7             | 73.2 |