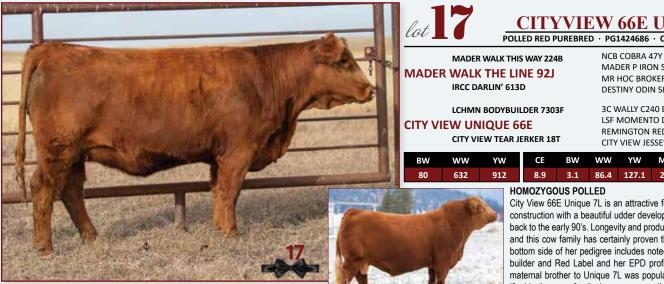

CITYVIEW 66E UNIQUE 7L POLLED RED PUREBRED · PG1424686 · CVJB 7L · JAN 04, 2023

> MADER P IRON SUGAR 7X MR HOC BROKER DESTINY ODIN SHEA

3C WALLY C240 BLK LSF MOMENTO D8 REMINGTON RED LABEL HR CITY VIEW JESSE'S GIRL

MILK MCE МW 127.1 27.7 6.0 70.9

City View 66E Unique 7L is an attractive female who's bold in her construction with a beautiful udder developing. Her family roots go back to the early 90's. Longevity and productivity are valuable traits and this cow family has certainly proven that time and again! The bottom side of her pedigree includes noted female makers, Bodybuilder and Red Label and her EPD profile is all set to green! A maternal brother to Unique 7L was popular through our bull sale. If a big time cow family, homozygous polled and a powerful set of numbers weren't enough, her early mating to Ease should offer a rapid ROI early in her career.

Al bred April 11 to WBC Ease 6L and preg tested safe to that date. Due mid January.

WCB EASE 6L Service Sire to Lot 18

**RED SODER HORIZON 693B** SODER MS USHER 3740A SVS REDDINGTON 422B WFL RED TWIZZLER 421B