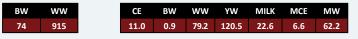

| 2        |                                                             | EV         | F         | RC                                    | )SI              | : 4               | 25              | M          | -    | * 1      |     |               | E\     | /F    | H         | Α         | NN                                      | Aŀ                               | 14               | 11        | Μ          |
|----------|-------------------------------------------------------------|------------|-----------|---------------------------------------|------------------|-------------------|-----------------|------------|------|----------|-----|---------------|--------|-------|-----------|-----------|-----------------------------------------|----------------------------------|------------------|-----------|------------|
| L        | Polled · PE                                                 | FC875      | 733       | · EVF                                 | 425M             | • Jar             | n 17, 2         | 024        | 5    |          |     | Pa            | lled · | PE    | FC875     | 5728      | EVF                                     | 411M                             | • Jan            | 03, 2     | 024        |
| PCC BC   | CCC WC REDEMPTION 71<br>URBON 118J<br>BRCHE BERKLY ANN 8507 |            | т         | CCC WC<br>WC ROL<br>M&M O<br>TR MS B  | LS ROYO          | CE 3177<br>R 4003 | P ET<br>PLD     |            | SF   | ARR      | ow  | RUSHMO<br>SWH | EATO   | N 1   |           |           | LT RIO B<br>LT BREN<br>WINN N<br>SPARRO | DA' <mark>S</mark> EA<br>1ANS SK | SE 305<br>AGGS 6 | 63X       |            |
| STEPPL   | PRO-CHAR WINCHESTER (<br>ER MISS 52G<br>STEPPLER MISS 238E  | 6D         |           | WC DOU<br>PRO-CH<br>SPARRO<br>STEPPLE | AR WIN<br>WS BRA | NING G            | iOAL 51<br>519C | В          | M    | SS PI    | RAI | TRUST 6       | OVE 2  |       |           |           | M6 BELI<br>SVY STA<br>GERRAR<br>MISS PR | RSTRUC                           | K 409B           |           |            |
| BW<br>98 | EPD's                                                       | CE<br>10.2 | BW<br>0.0 | ww<br>71                              | YW<br>121        | M<br>26           | MTL<br>61       | MCE<br>9.8 | Perf | BW<br>98 |     |               |        | EPD's | се<br>8.2 | BW<br>0.8 | ww<br>72                                | YW<br>116                        | м<br>34          | MTL<br>70 | мсе<br>7.1 |