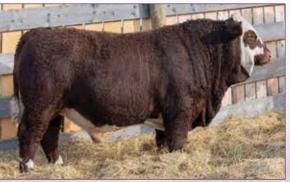

### **FLC WARLOCK 6M** Polled · PMC882632 · FLC 6M · Jan 13, 2024

LT RUSHMORE 8060 PLD **SPARROWS WHEATON 101J SPARROWS SPLENDOR 135G** 

MVY GUS 20G **FLC NELLIE MAI 9J** 

88

FLC BRIAR ROSE 1G

LT RIO BRAVO 3181 P

#### HEIFER BULL DELUXE!! B.W. 88lbs HOMO POLLED, P.A. FREE

Certainly, a question we get asked a lot is "Do you have any good heifer bulls"? Well, this year we sure do. It didn't take Cody long to find this guy when touring this summer and for good reason.

Percentile Rank BWT WWT SC MK CE MCE MWW CW REA FAT MARB 25% 50% 10% 15% 30% 20% 20% 90% 90% 24 Below Avg Above Avg

Warlock combines a low birth weight and smooth build with tremendous thickness and

style. Add to that a great set of feet and awesome hair coat and you have a very complete individual.

We can't say enough about how impressed we were with our first set of Wheaton calves. Born easy and very high quality. We used him heavily again this year and our sale heifers carry his service as well.

The Wheaton/Gus combination was outstanding for us and Warlock's mother FLC 9J is one of our very top young females, going back to our 15D donor cow. If you are into number's he has a really nice set of those as well.

November 7, FLC Warlock 6M, selected as a Players Club finalist at the National Show in Edmonton by a panel of over 70 judges.

SPARROWS WHEATON 101J - Sire of Lot 81

Eagle Valley Farms

Greg, Alison, Charlie & Timber Kruger RR#1 Sundre, AB T0M 1X0 Phone: 403.638.7909 Email: g.kruger.evf@gmail.com