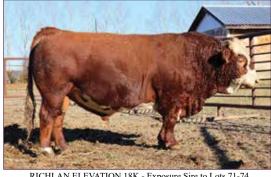

nd catalog production. We would also like to thank everyone that purchased our females in 2023!

All heifers have been vaccinated in the spring and fall with Covexin Plus and Bovishield Gold as wella s Bovilis Guardian prior to calving.

All heifers have been Al'd to Crossroad Pilot 21H (1314132), proven heifer bull. They were also exposed to our home raised Elevation son, Richlan Elevation 18K (1384968)



Karrie, Richard, Declan and Liv Jones 47422 RRD 43, Breton, AB TOC 0P0 Karrie's Cell: 780.514.9621 Email: richlanfarms@gmail.com



CROSSROAD PILOT 21H - Service Sire to Lots 71-74

STARWEST POL BLUEPRINT

KUNTZ MISS MOSES 03X

**R-FIVE CARLEY 95C** 

YW

1005

**DOUBLE CONFIDENCE BAR 179D** 

CF

7.6

BW

5.8

**BLL MASTER PLAN 835F** 

**BLL KARLA 854F** 

Performance (lbs)

ww

671



Farms leckvieh

RICHLAN ELEVATION 18K - Exposure Sire to Lots 71-74



**RICHLAN LARA 6L** 

PHS HOMOZYGOUS XCEPTIONAL

**RICHMOND MISS MOSES 71J** 

DOUBLE BAR D CHANDLER 143 DOUBLE BAR D LYNNEA 613Y

POLLED FULLBLOOD | P1426813 | KAR 6L | JAN 12, 2023 ANCHOR "T" RUSTY 59G

LRX JUSTICE 33U

**BDJL FF ZORRO** 

ww

85.1

**R-FIVE ASHTON 62A** 

EPD's

YW

119.8

MILK MCF

2.7

37.8

MW

80.4

#### HOMOZYGOUS POLLED, NON-DILUTOR. SIRE VERIFIED

A smooth polled, fancy full fleck daughter from our main herd sire, BLL Master Plan 835F. She poses an abundance of pigment, and dark dark red. Lara's dam was purchased from Beechinor Land & Livestock in 2020 and WOW can she put the dark cherry red into her offspring! Lara's dam is a large framed cow that is fully pigmented dark cherry red with an