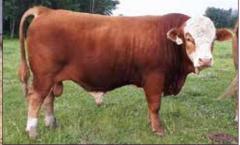

heifers out for this sale; we feel these 2 come from the very top of our heifer pen. Both 100% Fleckvieh.

Mike, Melissa and Hudson

Mike, Melissa & Hudson Bendall Box 207 Ashmont, AB T0A 0C0 Mike Cell: 780.227.5737 Email: bendallfarms@gmail.com





HOMOZYGOUS POLLED. NON DILUTOR. 100% FLECKVIEH. SIRE VERIFIED.

I had no intentions for any of KSL Goldie's heifer calves to ever leave our farm, but we gave Glen the complete heifer pen to choose from for our first female sale. KSL Goldie has been one of the most consistent profitable cows we have purchased to date.

Marigold is a cookie cutter to her Dam, deep body and long spined with a small feminine head. She is calm and kind in her temperament as you will find.

Marigold is a female with a very exciting future, something special here.



RICH MC KOBE PPFF 27K - Sire of Lots 90 and 91

### MBM MARIGOLD 31M

MBM MAGNOLIA 33M POLLED FULLBLOOD | P1478402 | MBM 33M | FEB 12, 2024

STARWEST EMBER **RICH MC KOBE PPFF 27K RICH-MC POL FAYLA 11F** 

**BIG SKY DUKE 56D KSL PLD GOLDIE 133G KSL ELOUISE 27E** 

Performance (lbs) ww BW 745 95

90

POLLED FULLBLOOD | P1478395 | MBM 31M | FEB 04, 2024 STARWEST POL BLUEPRINT **BEN MONA LEGEND 2T BLCC MR JUGGERNAUT 334B** RICH MC MS POL 17Y

> WKF ROMEO 23P **BIG SKY BOMBSHELL 13B** LONE STONE ENVOY 143B CROSSROAD ZEEGAL 21Z EPD's

| CE  | BW  | ww   | YW   | MILK | MCE  | MW   |
|-----|-----|------|------|------|------|------|
| 3.0 | 6.0 | 72.1 | 96.4 | 34.1 | -0.4 | 70.2 |

STARWEST EMBER **RICH MC KOBE PPFF 27K RICH-MC POL FAYLA 11F** 

**DOUBLE BAR D JURY 253E RUK MS HANA 59H** JNR CA