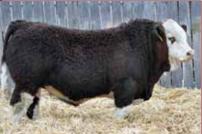

### **FLC WARLOCK 6M** Polled · PMC882632 · FLC 6M · Jan 13, 2024

LT RUSHMORE 8060 PLD **SPARROWS WHEATON 101J SPARROWS SPLENDOR 135G** 

MVY GUS 20G **FLC NELLIE MAI 9J** 

88

FLC BRIAR ROSE 1G

LT RIO BRAVO 3181 P

#### HEIFER BULL DELUXE!! B.W. 88lbs HOMO POLLED, P.A. FREE

Certainly, a question we get asked a lot is "Do you have any good heifer bulls"? Well, this year we sure do. It didn't take Cody long to find this guy when touring this summer and for good reason.

Percentile Rank BWT WWT SC MK CE MCE MWW CW REA FAT MARB 25% 50% 10% 15% 30% 20% 20% 90% 90% 24 Below Avg Above Avg

Warlock combines a low birth weight and smooth build with tremendous thickness and

style. Add to that a great set of feet and awesome hair coat and you have a very complete individual.