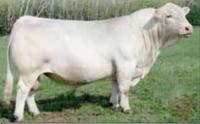

835

102

29 55 -0.1

108

The MVY Gus 20G daughters are some of the best young cows in our herd and 8L should be no different. Big topped and smooth fronted with an outstanding coat of hair. Her mother is our old PCC 613D cow. A tanky Kingston daughter who has been a great producer for us. The combination of Sparrows Wheaton 101J on our Gus daughters has worked incredibly well for us. Giving us lower birth weights and very high quality calves. Great investment opportunity here!

1.9

53

Al Bred to Sparrows Wheaton 101J April 23, 2024 Due January 30, 2025 No exposure

SPARROWS WHEATON 101J Service Sire of Lot 11