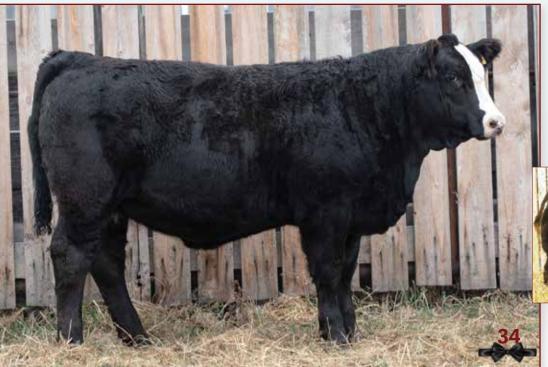

### **FLC WARLOCK 6M** Polled · PMC882632 · FLC 6M · Jan 13, 2024

LT RUSHMORE 8060 PLD **SPARROWS WHEATON 101J SPARROWS SPLENDOR 135G** 

MVY GUS 20G **FLC NELLIE MAI 9J** 

88

FLC BRIAR ROSE 1G

LT RIO BRAVO 3181 P

#### HEIFER BULL DELUXE!! B.W. 88lbs HOMO POLLED, P.A. FREE

Certainly, a question we get asked a lot is "Do you have any good heifer bulls"? Well, this year we sure do. It didn't take Cody long to find this guy when touring this summer and for good reason.

Percentile Rank BWT WWT SC MK CE MCE MWW CW REA FAT MARB 25% 50% 10% 15% 30% 20% 20% 90% 90% 24 Below Avg Above Avg

Warlock combines a low birth weight and smooth build with tremendous thickness and

style. Add to that a great set of feet and awesome hair coat and you have a very complete individual.

We can't say enough about how impressed we were with our first set of Wheaton calves. Born easy and very high quality. We used him heavily again this year and our sale heifers carry his service as well.

The Wheaton/Gus combination was outstanding for us and Warlock's mother FLC 9J is one of our very top young females, going back to our 15D donor cow. If you are into number's he has a really nice set of those as well.

November 7, FLC Warlock 6M, selected as a Players Club finalist at the National Show in Edmonton by a panel of over 70 judges.

SPARROWS WHEATON 101J - Sire of Lot 81

Eagle Valley Farms

Greg, Alison, Charlie & Timber Kruger RR#1 Sundre, AB T0M 1X0 Phone: 403.638.7909 Email: g.kruger.evf@gmail.com