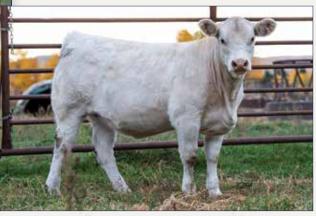

PRO-CHAR WINNING GOAL 51B

We are proud to showcase such a high end cow like Lady Lux. She is a standout female with strong lineage from a top tier cow. Lady Lux is very feminine and clean fronted in a long package. Her pedigree offers a strong maternal backing with cow producing bulls like Winchester and Casino. Her breeding to Parsons Limitless should be a phenomenal one. Limitless will offer calving ease with top performance. She is the sure fire White Gold Charolais that you've been waiting to add to your program.