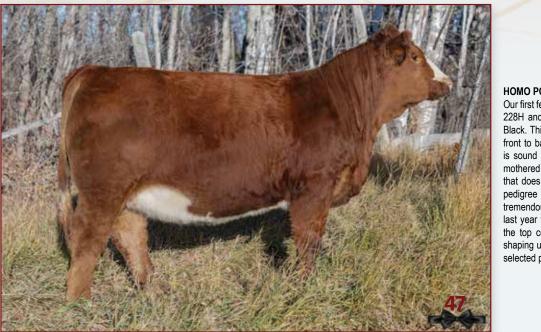

#### Alois Kerckhof & Georges Kerckhof

2505 TWP RD 583A County of Barrhead, AB T7N 0J5 Alois cell: 780.282.0203 Georges cell: 780.909.8345 Email: aloiskerckhof@hotmail.com

Welcome to the 2024 edition of Fleckvieh Equation! We are elated to be back in Red Deer once again! We are very excited to bring these two herd sire prospects to town. They are a true representation of our program. Both from our own ET program, their dams are currently our go-to donors, and both sires graced our pastures. The type of bulls we look for in our never ending pursuit of herd sires. We have no doubt they will go out and work.

#### 51 **PINE CREEK ARCON 30L** FULLBLOOD | T1477940 | PCSS 30L | NOV 23, 2023

**DOUBLE BAR D BANKER VIRGINIA PAYDIRT 44E** BROCK XAMPLE

**PINE CREEK ASTRO** 

w/w/

928

Performance (lbs)

BW/

106

FGAF FRENCH ATTACK 010C

MFI JEREMIAH 9022 DOUBLE BAR D FEATHER 43W **VIRGINIA SANTIAGO 960S** 

JB CDN FLORES 1110 SIBELLE DIRTY HARRY 25Z VIRGINIAS JANE WEST **R-FIVE MALTESE** FGAF PRECIOUS THING 402T

FGAF SHANTI 121P FPD's

#### 100% FLECKVIEH FULLBLOOD. DILUTION FREE.

Pine Creek Arcon 30L is a robust herdsire prospect with performance, huge scrotal, optics, and distinctive design from our embryo program. Sired by Virginia Paydirt 44E, Pine Creek herdsire, struts his genotypic relevance of Double Bar D Banker with Virginia Santiago 960S with Great Guns Binz and family anchor JB CDN Flores 1110 [Bar None Fredrika] top side as foundation female. Arcon's dam, Pine Creek Astro, is the flushmate sister to the Anchor D Motown and Pine Creek Bylaw, out of the legendary FGAF Precious Thing 402T. Precious Thing has dispensed elite genetics to Prospect Hills Simmentals, Labatte Simmentals, Anchor D Ranch and many more herds of distinction. Astro has been predictable, productive, and problem free. Pine Creek Arcon 30L has the credentials to be a major influence in the Fleckvieh pursuit of excellence. Champion Yearling Fullblood Bull at Farmfair. We reserve the right to draw in-herd use semen on both bulls