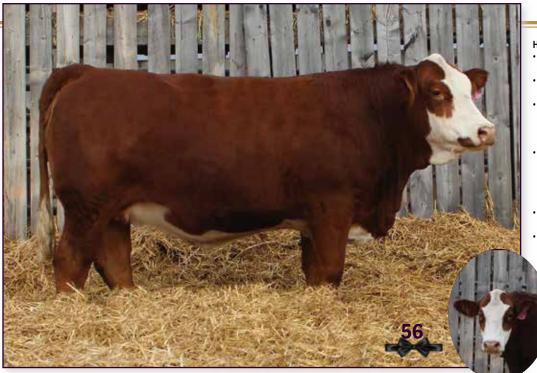

LE 10E** LEEUPOORT WILKO RAAP N SKRAAP MARDA **JNR'S SECRET** KEATO SABRINA II 5X FF

ANCHOR D MR GIBBS 20Z

ANCHOR D DEIDRA 410D

FPD's Performance (lbs) ww YW/ MILK MCE ۱۸/۱۸/ MW 3.6 6.0 81.9 114.3 36.1 0.6 786 77.1

#### POLLED 100% FLECKVIEH

- THEODORA a sale feature with impressive growth, and eye-catching style
- Largest bodied HANSOLO with dark red hair
- Sire HANSOLO 56H, GINNY 38G Cow family (Imax Blueprint)
- SIENNA 131S Cow Family, she was a donor, leaving her stamp in our herd as well as a few others. She also is Granddam to our High Definition 22H herd sire.
- Bred to Zesty Hart will make for an exciting calf

Exposed to PLD Zesty Hart 31L (P1424324) from March 23rd to May 22nd

Observed Bred April 8th 2024



PLD ZESTY HART 311. Service Sire of Lots 54, 55, 59, 61 and 62





#### HOMOZYGOUS POLLED 100% FLECKVIEH

- LYNX is a Quantum 22J daughter that has the stylish showy look to her
- She is big framed with loads of length and correct in her physical makeup
- Sire; Quantum 22J has proven to calf easy as well. He is homozygous polled and has a smaller head shape. The red cap on the Poll of his head is proving to be his trade mark stamp
- Dam; TABATH 178H was purchased from Diamond T Simmentals as their high seller a few years ago, she is one of their favorites, and her Dam, Rosebud is a big cow and has been a good producing cow for them.

TABATH is a very athletic female with depth of body, a tidy udder, I expect LYNX to be very similar in type. Bred to Keet's Han Solo 56H, the resulting calf should be exciting.

Exposed to Keet's Han Solo 56H (1363638) from