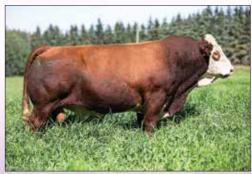

### **FLC WARLOCK 6M** Polled · PMC882632 · FLC 6M · Jan 13, 2024

LT RUSHMORE 8060 PLD **SPARROWS WHEATON 101J SPARROWS SPLENDOR 135G** 

MVY GUS 20G **FLC NELLIE MAI 9J** 

88

FLC BRIAR ROSE 1G

LT RIO BRAVO 3181 P

#### HEIFER BULL DELUXE!! B.W. 88lbs HOMO POLLED, P.A. FREE

Certainly, a question we get asked a lot is "Do you have any good heifer bulls"? Well, this year we sure do. It didn't take Cody long to find this guy when touring this summer and for good reason.

Percentile Rank BWT WWT SC MK CE MCE MWW CW REA FAT MARB 25% 50% 10% 15% 30% 20% 20% 90% 90% 24 Below Avg Above Avg

Warlock combines a low birth weight and smooth build with tremendous thickness and

style. Add to that a great set of feet and awesome hair coat and you have a very complete individual.

We can't say enough about how impressed we were with our first set of Wheaton calves. Born easy and very high quality. We used him heavily again this year and our sale heifers carry his service as well.

The Wheaton/Gus combination was outstanding for us and Warlock's mother FLC 9J is one of our very top young females, going back to our 15D donor cow. If you are into number's he has a really nice set of those as well.

November 7, FLC Warlock 6M, selected as a Players Club finalist at the National Show in Edmonton by a panel of over 70 judges.

SPARROWS WHEATON 101J - Sire of Lot 81

Eagle Valley Farms

Greg, Alison, Charlie & Timber Kruger RR#1 Sundre, AB T0M 1X0 Phone: 403.638.7909 Email: g.kruger.evf@gmail.com