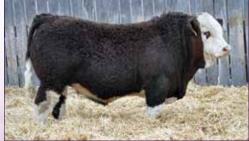

#### Alois Kerckhof & Georges Kerckhof

2505 TWP RD 583A County of Barrhead, AB T7N 0J5 Alois cell: 780.282.0203 Georges cell: 780.909.8345 Email: aloiskerckhof@hotmail.com

Welcome to the 2024 edition of Fleckvieh Equation! We are elated to be back in Red Deer once again! We are very excited to bring these two herd sire prospects to town. They are a true representation of our program. Both from our own ET program, their dams are currently our go-to donors, and both sires graced our pastures. The type of bulls we look for in our never ending pursuit of herd sires. We have no doubt they will go out and work.

#### 51 **PINE CREEK ARCON 30L** FULLBLOOD | T1477940 | PCSS 30L | NOV 23, 2023

**DOUBLE BAR D BANKER VIRGINIA PAYDIRT 44E** BROCK XAMPLE

**PINE CREEK ASTRO** 

w/w/

928

Performance (lbs)

BW/

106

#### 100% FLECKVIEH FULLBLOOD. DILUTION FREE.

Pine Creek Arcon 30L is a robust herdsire prospect with performance, huge scrotal, optics, and distinctive design from our embryo program. Sired by Virginia Paydirt 44E, Pine Creek herdsire, struts his genotypic relevance of Double Bar D Banker with Virginia Santiago 960S with Great Guns Binz and family anchor JB CDN Flores 1110 [Bar None Fredrika] top side as foundation female. Arcon's dam, Pine Creek Astro, is the flushmate sister to the Anchor D Motown and Pine Creek Bylaw, out of the legendary FGAF Precious Thing 402T. Precious Thing has dispensed elite genetics to Prospect Hills Simmentals, Labatte Simmentals, Anchor D Ranch and many more herds of distinction. Astro has been predictable, productive, and problem free. Pine Creek Arcon 30L has the credentials to be a major influence in the Fleckvieh pursuit of excellence. Champion Yearling Fullblood Bull at Farmfair. We reserve the right to draw in-herd use semen on both bulls