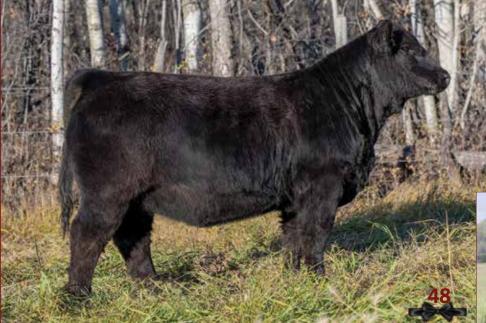

### SIBL Simmentals

Lot 47-48 Barclay Smith RR1 Site 3 Box 6 Cherhill, AB T0E 0J0 Phone: 780.305.6716 Email: barclay.sibl@hotmail.com

#### HOMO POLLED. HETERO BLACK.

Out of our joint donor program with KD Simmentals comes KAL/BLI Sabrina 191H 1M. If you like moderate framed, stout, attractive females with tons of flex with a tremendous foot and leg structure here she is. 1M is sired by Walk The Line who has done a great job for those that have used him including here, with full brothers to 1M being favorites last spring and paternal brothers being our high averaging group of bulls. 1M's full sister was extremely popular this past show season throughout the summer and Sabrina 1M is very similar in her make up. The dam Sabrina 191H is a picture of maternal quality and has done a great job for us since being selected from the Meadow Acres dispersal. Blending great cow families with muscle and mass has paid dividends with Sabina 1M and here is your chance to take a hold of a high quality individual.