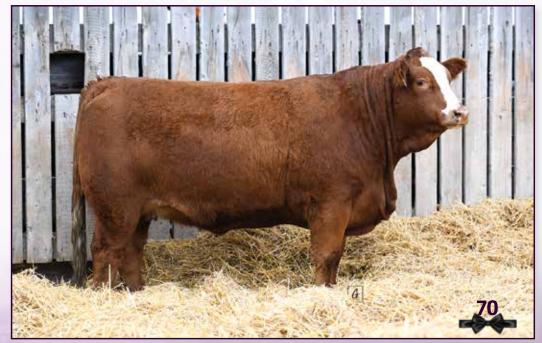

#### 51 **PINE CREEK ARCON 30L** FULLBLOOD | T1477940 | PCSS 30L | NOV 23, 2023

**DOUBLE BAR D BANKER VIRGINIA PAYDIRT 44E** BROCK XAMPLE

**PINE CREEK ASTRO** 

w/w/

928

Performance (lbs)

BW/

106

FGAF FRENCH ATTACK 010C

MFI JEREMIAH 9022 DOUBLE BAR D FEATHER 43W **VIRGINIA SANTIAGO 960S** 

JB CDN FLORES 1110 SIBELLE DIRTY HARRY 25Z VIRGINIAS JANE WEST **R-FIVE MALTESE** FGAF PRECIOUS THING 402T

FGAF SHANTI 121P FPD's

#### BW γw MILK MCF MW ww

#### 100% FLECKVIEH FULLBLOOD. DILUTION FREE.

Pine Creek Arcon 30L is a robust herdsire prospect with performance, huge scrotal, optics, and distinctive design from our embryo program. Sired by Virginia Paydirt 44E, Pine Creek herdsire, struts his genotypic relevance of Double Bar D Banker with Virginia Santiago 960S with Great Guns Binz and family anchor JB CDN Flores 1110 [Bar None Fredrika] top side as foundation female. Arcon's dam, Pine Creek Astro, is the flushmate sister to the Anchor D Motown and Pine Creek Bylaw, out of the legendary FGAF Precious Thing 402T. Precious Thing has dispensed elite genetics to Prospect Hills Simmentals, Labatte Simmentals, Anchor D Ranch and many more herds of distinction. Astro has been predictable, productive, and problem free. Pine Creek Arcon 30L has the credentials to be a major influence in the Fleckvieh pursuit of excellence. Champion Yearling Fullblood Bull at Farmfair. We reserve the right to draw in-herd use semen on both bulls