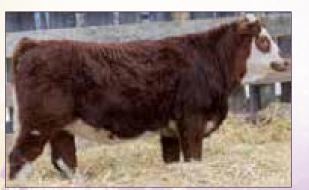

### **FLC WARLOCK 6M** Polled · PMC882632 · FLC 6M · Jan 13, 2024

LT RUSHMORE 8060 PLD **SPARROWS WHEATON 101J SPARROWS SPLENDOR 135G** 

MVY GUS 20G **FLC NELLIE MAI 9J** 

88

FLC BRIAR ROSE 1G

LT RIO BRAVO 3181 P

#### HEIFER BULL DELUXE!! B.W. 88lbs HOMO POLLED, P.A. FREE

Certainly, a question we get asked a lot is "Do you have any good heifer bulls"? Well, this year we sure do. It didn't take Cody long to find this guy when touring this summer and for good reason.

Percentile Rank BWT WWT SC MK CE MCE MWW CW REA FAT MARB 25% 50% 10% 15% 30% 20% 20% 90% 90% 24 Below Avg Above Avg

Warlock combines a low birth weight and smooth build with tremendous thickness and

style. Add to that a great set of feet and awesome hair coat and you have a very complete individual.

We can't say enough about how impressed we were with our first set of Wheaton calves. Born easy and very high quality. We used him heavily again this year and our sale heifers carry his service as well.

The Wheaton/Gus combination was outstanding for us and Warlock's mother FLC 9J is one of our very top young females, going back to our 15D donor cow. If you are into number's he has a really nice set of those as well.

November 7, FLC Warlock 6M, selected as a Players Club finalist at the National Show in Edmonton by a panel of over 70 judges.

SPARROWS WHEATON 101J - Sire of Lot 81

Eagle Valley Farms

Greg, Alison, Charlie & Timber Kruger RR#1 Sundre, AB T0M 1X0 Phone: 403.638.7909 Email: g.kruger.evf@gmail.com