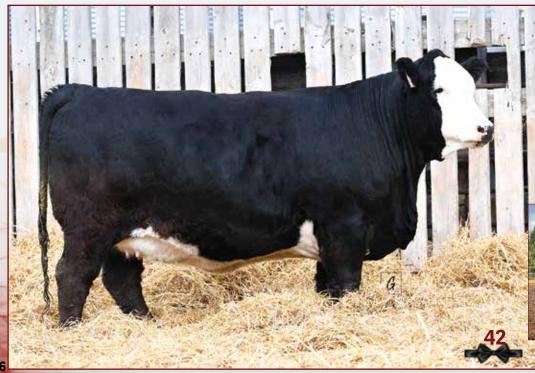

#### Silvertop Simmentals Lots 43-44

Dawson & Jenna Richter Box 267 Beiseker, AB T0M 0G0 Phone: 403.704.6162 Email: silvertopsimmentals@gmail.com

#### HOMO POLLED. NON DILUTER.

If you are in the market for a red female this fall, look no further. Lots of power here, while maintaining an attractive feminine presence and an impressive set of EPDs. If you dig into the numbers backing this female, you will quickly notice that she is in the top 2% of the breed for WWT and top 4% for YWT which itself is exceptional. The side profile of this heifer is very captivating and hard to poke holes in. She is as straight along the bottom, as she is her top and with the one and only Darlin' in her pedigree, you know the udder she will drop is destined to be picture perfect. Mader Walk The Line 92J sold for \$280,000 in 2021 to KT Ranches/Canadian Sires and has since taken the breed by storm. He was extremely successful on the show road as a calf, and now as a mature bull, has progeny consistently topping sales across the country whether it be bulls or females. WTL sired cattle have proven themselves to be extremely consistent and hard to fault, with this heifer being no exception. If you're looking to add growth without sacrificing style, invest with confidence in this young foundation female.

#### HOMO POLLED. HOMO BLACK.

Here is a chance to get ahead of the industry and purchase a daughter off of the \$100,000 Mader Night Shift 63K as 7M is among the first of his progeny to sell on the public market. A half sibling to this heifer was the lead off black animal to sell at the World Simmental Sale this past August for \$20,000. We were lucky enough to have a good amount of Night Shift sired calves in our 2024 calf crop, and we can't say enough good things about them. They are consistent in their type, with a ton of performance and docile personalities. You can really appreciate 7M for her length of spine, rib shape and overall femininity. She looks as though she will drop a beautiful udder and if she follows in the footsteps of her dam, she won't slack in the milk department. The genetics are strong on both sides of the pedigree on this female, but when you see Flirtin for Certin 37U on the papers, you know she is destined for maternal greatness. With her attractive look, clean lines and exclusive genetics, you can be positive that 7M will bring