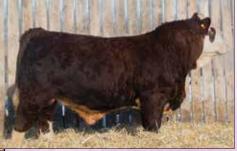

|

We were fortunate to have several outstanding heifer calves out of our herd sire, BLL Confidant 31H and since 31H has moved onto a new herd we have had a hard time letting any of his daughters go. After lots of discussion, we selected Magnolia for this years offering. She is cherry red, deep, wide, flat backed, with lots of middle and strong feet. Magnolia's dam, JSJ 277J was purchased in 2022 out of Lone Stone Farms Invitational female sale from Swantewitt Simmental's and we have no complaints. Like Magnolia, 277J is cherry red, flat backed, with lots of middle, a beautiful udder and strong feet. Magnolia was also lucky enough to inherit 277J's polled head; if you ask me Magnolia is the whole package. I see this heifer having a very bright and versatile future, don't miss out!



BLL CONFIDANT 31H - Sire of Lot 89

88

## Bendall Cattle

Welcome to 2024 Fleckvieh Equation sale, we are very excited to be part of this sale. If you have any questions before sale day give us a call or stop by the farm. Glen Norton has hand-picked both of these heifers out for this sale; we feel these 2 come from the very top of our heifer pen. Both 100% Fleckvieh.

Mike, Melissa and Hudson

Mike, Melissa & Hudson Bendall Box 207 Ashmont, AB T0A 0C0 Mike Cell: 780.227.5737 Email: bendallfarms@gmail.com





HOMOZYGOUS POLLED. NON DILUTOR. 100% FLECKVIEH. SIRE VERIFIED.

I had no intentions for any of KSL Goldie's heifer calves to ever leave our farm, but we gave Glen the complete heifer pen to choose from for our first female sale. KSL Goldie has been one of the most consistent profit