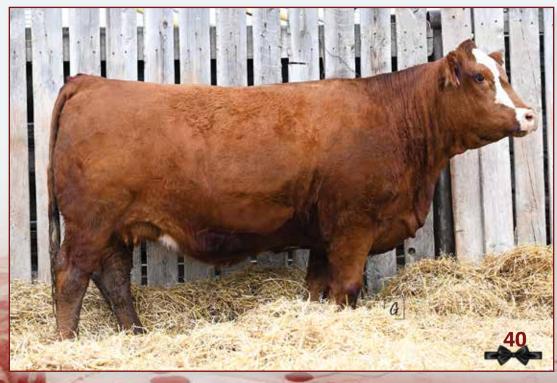

RJY RIVAL 13Y RJY JOY'S FIRST DATE 1W 
 105
 CE
 BW
 WW
 YW
 MILK
 MCE
 MW

 1.6
 7.3
 99.3
 144.9
 23.7
 -0.1
 73.4

BW



#### POLLED

This girl here is a full sister to my first lot last year and man MOES 808H has done it again. Very similar type as her sister but maybe even a little better. Beautiful blaze on her lots of hair and just a very fancy type heifer. Her maternal brother weaned off this year at 1040lbs.

Bred to JNR Quantum exposed March 25



SKV HIGHER STATE Sire of Lot 39



MR CCF VISION **SKV HIGHER STATE 19H SKV CIMMARON 33C** 

WFL MR WESTWAY 7124E **MOES KINGS RIOT 808H** MAPPINS KINGS RIOT 808Y



## MR NLC UPGRADE U8676

GCF MISS ELSA TLSS AVENGER 124Z MADER P IRON MAIDEN 15X

IPU 403P RED LOTTO 198A WFL RED MISTY 2044Z YR KING RANCH 55W MAPPINS RED RIOT 809P







#### POLLED

Really like JEMS 210L. Nice blaze. Framed with some length. Really like what her dam has done for me in her previous calves. Her dam is cherry red and all the good qualities you need.

#### Bred to JNR Quantum exposed March 25



#### POLLED

Also one of the pen favourites. Very sweet temperament and a lot of body on this heifer. Her dam is one of my favourite purebred cows. I've kept her one son for myself and he's been probably my top herd sire. Shes sired by Virginia Joker 38J for a little extra jam on this purebred!

Bred to JNR Quantum exposed March 25



VIRGINIA JOKER 38J Sire of Lot 41

106.1

70.2

0.8

11.0

22.8

3.7

57.9

|                                                                | JEMS GINNY 216L<br>• PG1431041 • JEM 216L • FEB 02, 2023