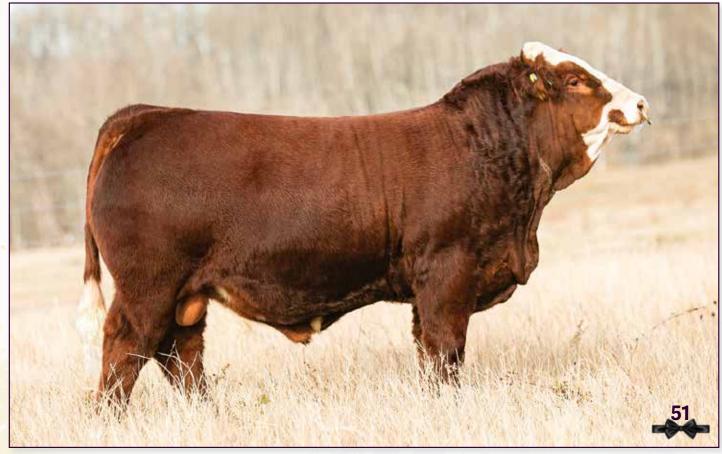

#### 51 **PINE CREEK ARCON 30L** FULLBLOOD | T1477940 | PCSS 30L | NOV 23, 2023

**DOUBLE BAR D BANKER VIRGINIA PAYDIRT 44E** BROCK XAMPLE

**PINE CREEK ASTRO** 

w/w/

928

Performance (lbs)

BW/

106

FGAF FRENCH ATTACK 010C

MFI JEREMIAH 9022 DOUBLE BAR D FEATHER 43W **VIRGINIA SANTIAGO 960S** 

JB CDN FLORES 1110 SIBELLE DIRTY HARRY 25Z VIRGINIAS JANE WEST **R-FIVE MALTESE** FGAF PRECIOUS THING 402T

FGAF SHANTI 121P FPD's

#### 100% FLECKVIEH FULLBLOOD. DILUTION FREE.

Pine Creek Arcon 30L is a robust herdsire prospect with performance, huge scrotal, optics, and distinctive design from our embryo program. Sired by Virginia Paydirt 44E, Pine Creek herdsire, struts his genotypic relevance of Double Bar D Banker with Virginia Santiago 960S with Great Guns Binz and family anchor JB CDN Flores 1110 [Bar None Fredrika] top side as foundation female. Arcon's dam, Pine Creek Astro, is the flushmate sister to the Anchor D Motown and Pine Creek Bylaw, out of the legendary FGAF Precious Thing 402T. Precious Thing has dispensed elite genetics to Prospect Hills Simmentals, Labatte Simmentals, Anchor D Ranch and many more herds of distinction. Astro has been predictable, productive, and problem free. Pine Creek Arcon 30L has the credentials to be a major influence in the Fleckvieh pursuit of excellence. Champion Yearling Fullblood Bull at Farmfair. We reserve the right to draw in-herd use semen on both bulls