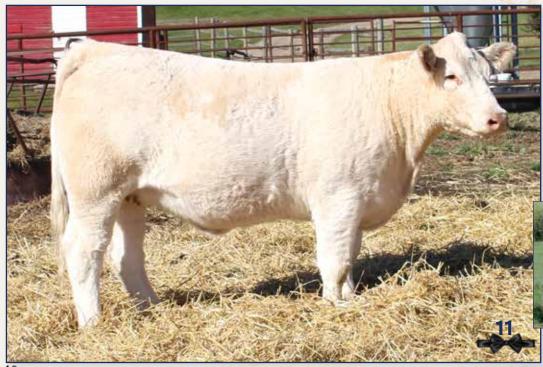

Polled · PFC888416 · TAC 3L · Jan 06, 2023

LT BLUE VALUE 7903 ET

KCH SANDSTONE 455

SPARROWS CASINA 121A

KCH DESERT SANDS 215Z

WC DOUBLETREE 2009 P

SPARROWS HOMBRE 449B

PRO-CHAR GACHEY 49C

PRO-CHAR WINNING GOAL 51B

We are proud to showcase such a high end cow like Lady Lux. She is a standout female with strong lineage from a top tier cow. Lady Lux is very feminine and clean fronted in a long package. Her pedigree offers a strong maternal backing with cow producing bulls like Winchester and Casino. Her breeding to Parsons Limitless should be a phenomenal one. Limitless will offer calving ease with top performance. She is the sure fire White Gold Charolais that you've been waiting to add to your program.

Bred for a January calf by Parsons Limitless 20L

PARSONS LIMITLESS 20L - Service Sire of Lot 12

| )'s | CE  | BW   | ww       | YW | М  | MTL | MCE |
|-----|-----|------|----------|----|----|-----|-----|
| EPI | 8.2 | -2.6 | ww<br>55 | 97 | 27 | 54  | 5.6 |