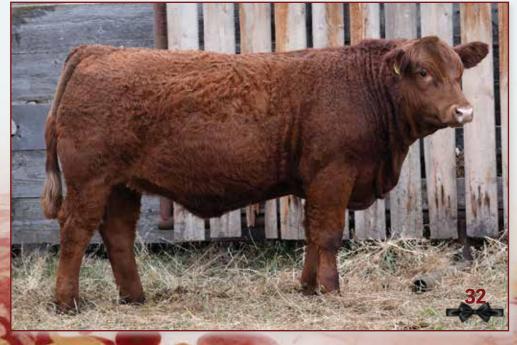

### **FLC WARLOCK 6M** Polled · PMC882632 · FLC 6M · Jan 13, 2024

LT RUSHMORE 8060 PLD **SPARROWS WHEATON 101J SPARROWS SPLENDOR 135G** 

MVY GUS 20G **FLC NELLIE MAI 9J** 

88

FLC BRIAR ROSE 1G

LT RIO BRAVO 3181 P

#### HEIFER BULL DELUXE!! B.W. 88lbs HOMO POLLED, P.A. FREE

Certainly, a question we get asked a lot is "Do you have any good heifer bulls"? Well, this year we sure do. It didn't take Cody long to find this guy when touring this summer and for good reason.

Percentile Rank BWT WWT SC MK CE MCE MWW CW REA FAT MARB 25% 50% 10% 15% 30% 20% 20% 90% 90% 24 Below Avg Above Avg

Warlock combines a low birth weight and smooth build with tremendous thickness and

style. Add to that a great set of feet and awesome hair coat and you have a very complete individual.

We can't say enough about how impressed we were with our first set of Wheaton calves. Born easy and very high quality. We used him heavily again this year and our sale heifers carry his service as well.

The Wheaton/Gus combination was outstanding for us and Warlock's mother FLC 9J is one of our very top young females, going back to our 15D donor cow. If you are into number's he has a really nice set of those as well.

November 7, FLC Warlock 6M, selected as a Players Club finalist at the National Show in Edmonton by a panel of over 70 judges.

SPARROWS WHEATON 101J - Sire of Lot 81

Eagle Valley Farms

Greg, Alison, Charlie & Timber Kruger RR#1 Sundre, AB T0M 1X0 Phone: 403.638.7909 Email: g.kruger.evf@gmail.com