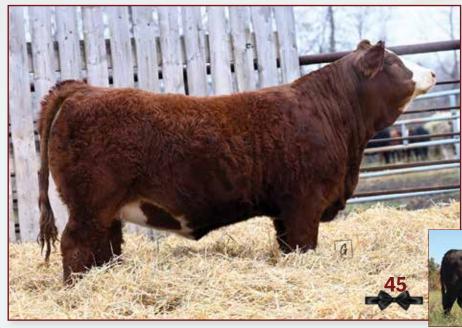

you to McEwen Fuels & Fertilizers and Masterfeeds in Stony Plain for working with us to ensure our heifers always have a high quality ration! We can't wait to visit with all the other consignors prior to the sale and catch up!

We decided to consign 2 open heifers this year off of our new Connected son TSF Kruz 102J. Both of these heifers show the power and consistency that Kruz puts behind his offspring. The heifers have been vaccinated with First Defense Dual Shield and Inforce 3 at birth as well as Ultrachoice 8, Bovishield Gold 1 shot and Ivomectin. They have been palpated and confirmed in good health by our vets at Barrnorth Vet clinic on October 11.

If you have any questions about our offering feel free to reach out! Keep an eye on our Facebook page for updates prior to the sale.



#### OPEN HEIFER. HOMO POLLED. NON DILUTOR. LEAD BROKE.

I know I know, she's RED! Believe it or not we've got a few of those kicking around this year. We decided to reserve the best one for this sale. In all reality I had her as my top pick for this sale since her birth and eagerly awaited Glenn's stamp of approval. Melody's cow family is no stranger to Red and Black with her Dam and maternal sister both walking through this ring. Melody has been everyones pick of the pen, right from the start. She stands out with her sheer volume and head catching appearance. She is hard not to appreciate with her dark cherry red thick

catching appearance. She is hard hair coat, perfect chrome, big black feet and impressive muscle composition. Not to mention the fact that she is as quiet as they come.