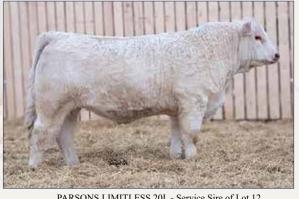

PRO-CHAR WINNING GOAL 51B

We are proud to showcase such a high end cow like Lady Lux. She is a standout female with strong lineage from a top tier cow. Lady Lux is very feminine and clean fronted in a long package. Her pedigree offers a strong maternal backing with cow producing bulls like Winchester and Casino. Her breeding to Parsons Limitless should be a phenomenal one. Limitless will offer calving ease with top performance. She is the sure fire White Gold Charolais that you've been waiting to add to your program.

Bred for a January calf by Parsons Limitless 20L

PARSONS LIMITLESS 20L - Service Sire of Lot 12

| )'s | CE  | BW   | ww       | YW | М  | MTL | MCE |
|-----|-----|------|----------|----|----|-----|-----|
| EPI | 8.2 | -2.6 | ww<br>55 | 97 | 27 | 54  | 5.6 |