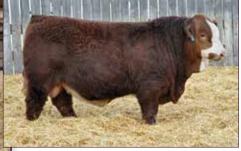

#### 51 **PINE CREEK ARCON 30L** FULLBLOOD | T1477940 | PCSS 30L | NOV 23, 2023

**DOUBLE BAR D BANKER VIRGINIA PAYDIRT 44E** BROCK XAMPLE

**PINE CREEK ASTRO** 

w/w/

928

Performance (lbs)

BW/

106

FGAF FRENCH ATTACK 010C

MFI JEREMIAH 9022 DOUBLE BAR D FEATHER 43W **VIRGINIA SANTIAGO 960S** 

JB CDN FLORES 1110 SIBELLE DIRTY HARRY 25Z VIRGINIAS JANE WEST **R-FIVE MALTESE** FGAF PRECIOUS THING 402T

FGAF SHANTI 121P FPD's

#### BW γw MILK MCF MW ww

#### 100% FLECKVIEH FULLBLOOD. DILUTION FREE.

Pine Creek Arcon 30L is a robust herdsire prospect with performance, huge scrotal, optics, and distinctive design from our embryo program. Sired by Virginia Paydirt 44E, Pine Creek herdsire, struts his genotypic relevance of Double Bar D Banker with Virginia Santiago 960S with Great Guns Binz and family anchor JB CDN Flores 1110 [Bar None Fredrika] top side as foundation female. Arcon's dam, Pine Creek Astro, is the flushmate sister to the Anchor D Motown and Pine Creek Bylaw, out of the legendary FGAF Precious Thing 402T. Precious Thing has dispensed elite genetics to Prospect Hills Simmentals, Labatte Simmentals, Anchor D Ranch and many more herds of distinction. Astro has been predictable, productive, and problem free. Pine Creek Arcon 30L has the credentials to be a major influence in the Fleckvieh pursuit of excellence. Champion Yearling Fullblood Bull at Farmfair. We reserve the right to draw in-herd use semen on both bulls