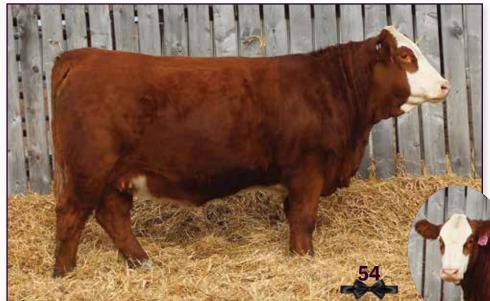

#### HOMO POLLED

Rose has got the hair, eye catching appearance, the power to make a tremendous cow. I truly believe this is a donor cow in the making. She will have a great udder and raise calves that push the scale down for sure, her full brother was the heaviest weaning calf this year. Her Dam is a donor for Steppler Farms and her sire is Bourbon, a top 5 Supreme finalist at Farmfair last year. Power, productivity and highly sought after genetics on both sides of her pedigree.