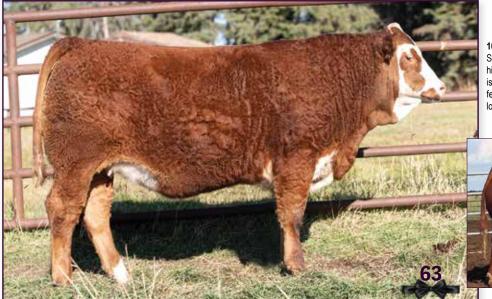

#### 51 **PINE CREEK ARCON 30L** FULLBLOOD | T1477940 | PCSS 30L | NOV 23, 2023

**DOUBLE BAR D BANKER VIRGINIA PAYDIRT 44E** BROCK XAMPLE

**PINE CREEK ASTRO** 

w/w/

928

Performance (lbs)

BW/

106

FGAF FRENCH ATTACK 010C

MFI JEREMIAH 9022 DOUBLE BAR D FEATHER 43W **VIRGINIA SANTIAGO 960S** 

JB CDN FLORES 1110 SIBELLE DIRTY HARRY 25Z VIRGINIAS JANE WEST **R-FIVE MALTESE** FGAF PRECIOUS THING 402T

FGAF SHANTI 121P FPD's

#### 100% FLECKVIEH FULLBLOOD. DILUTION FREE.

Pine Creek Arcon 30L is a robust herdsire prospect with performance, huge scrotal, optics, and distinctive design from our embryo program. Sired by Virginia Paydirt 44E, Pine Creek herdsire, struts his genotypic relevance of Double Bar D Banker with Virginia Santiago 960S with Great Guns Binz and family anchor JB CDN Flores 1110 [Bar None Fredrika] top side as foundation female. Arcon's dam, Pine Creek Astro, is the flushmate sister to the Anchor D Motown and Pine Creek Bylaw, out of the legendary FGAF Precious Thing 402T. Precious Thing has dispensed elite genetics to Prospect Hills Simmentals, Labatte Simmentals, Anchor D Ranch and many more herds of distinction. Astro has been predictable, productive, and problem free. Pine Creek Arcon 30L has the credentials to be a major influence in the Fleckvieh pursuit of excellence. Champion Yearling Fullblood Bull at Farmfair. We reserve the right to draw in-herd use semen on both bulls