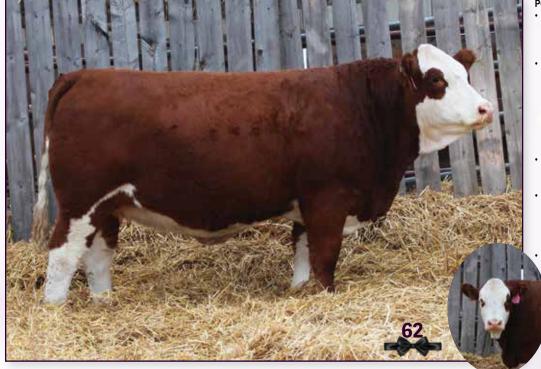

#### HOMO POLLED

Rose has got the hair, eye catching appearance, the power to make a tremendous cow. I truly believe this is a donor cow in the making. She will have a great udder and raise calves that push the scale down for sure, her full brother was the heaviest weaning calf this year. Her Dam is a donor for Steppler Farms and her sire is Bourbon, a top 5 Supreme finalist at Farmfair last year. Power, productivity and highly sought after genetics on both sides of her pedigree.

| 2        |                                                             | EV         | F         | RC                                    | )SI              | : 4               | 25              | M          | -    | * 1      |     |               | E\     | /F    | H         | Α         | NN                                      | Aŀ                               | 14               | 11        | Μ          |
|----------|-------------------------------------------------------------|------------|-----------|---------------------------------------|------------------|-------------------|-----------------|------------|------|----------|-----|---------------|--------|-------|-----------|-----------|-----------------------------------------|----------------------------------|------------------|-----------|------------|
| L        | Polled · PE                                                 | FC875      | 733       | · EVF                                 | 425M             | • Jar             | n 17, 2         | 024        | 5    |          |     | Pa            | lled · | PE    | FC875     | 5728      | EVF                                     | 411M                             | • Jan            | 03, 2     | 024        |
| PCC BC   | CCC WC REDEMPTION 71<br>URBON 118J<br>BRCHE BERKLY ANN 8507 |            | т         | CCC WC<br>WC ROL<br>M&M O<br>TR MS B  | LS ROYO          | CE 3177<br>R 4003 | P ET<br>PLD     |            | SF   | ARR      | ow  | RUSHMO<br>SWH | EATO   | N 1   |           |           | LT RIO B<br>LT BREN<br>WINN N<br>SPARRO | DA' <mark>S</mark> EA<br>1ANS SK | SE 305<br>AGGS 6 | 63X       |            |
| STEPPL   | PRO-CHAR WINCHESTER (<br>ER MISS 52G<br>STEPPLER MISS 238E  | 6D         |           | WC DOU<br>PRO-CH<br>SPARRO<br>STEPPLE | AR WIN<br>WS BRA | NING G            | iOAL 51<br>519C | В          | M    | SS PI    | RAI | TRUST 6       | OVE 2  |       |           |           | M6 BELI<br>SVY STA<br>GERRAR<br>MISS PR | RSTRUC                           | K 409B           |           |            |
| BW<br>98 | EPD's                                                       | CE<br>10.2 | BW<br>0.0 | ww<br>71                              | YW<br>121        | M<br>26           | MTL<br>61       | MCE<br>9.8 | Perf | BW<br>98 |     |               |        | EPD's | се<br>8.2 | BW<br>0.8 | ww<br>72                                | YW<br>116                        | м<br>34          | MTL<br>70 | мсе<br>7.1 |

#### HOMO POLLED

Definitely one of my favorite heifers to watch since she was born. Hannah is very quiet and easy to deal with and would be great for any Junior wanting to go showing. Big middled, pretty headed, moves very well and has real good feet. Full brothers will be popular in the spring bull sale. Her Dam is very good, very good footed and ideal udder, well suspended and small teats. Hannah's sire I think is about to gain a lot of attention, calving ease, easy fleshing, high milk and superior foot quality, which has translated into Hannah. This heifer is very hard to let go, a donor cow in the making. I feel she puts it all together and is backed with a very strong EPD profile to boot.