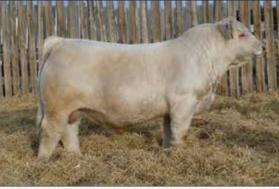

#### HOMO POLLED

Rose has got the hair, eye catching appearance, the power to make a tremendous cow. I truly believe this is a donor cow in the making. She will have a great udder and raise calves that push the scale down for sure, her full brother was the heaviest weaning calf this year. Her Dam is a donor for Steppler Farms and her sire is Bourbon, a top 5 Supreme finalist at Farmfair last year. Power, productivity and highly sought after genetics on both sides of her pedigree.

| 2        |                                                             | EV         | F         | RC                                    | )SI              | : 4               | 25              | M          | -    | * 1      |     |               | E\     | /F    | H         | Α         | NN                                      | Aŀ                               | 14               | 11        | Μ          |
|----------|-------------------------------------------------------------|------------|-----------|---------------------------------------|------------------|-------------------|-----------------|------------|------|----------|-----|---------------|--------|-------|-----------|-----------|-----------------------------------------|----------------------------------|------------------|-----------|------------|
| L        | Polled · PE                                                 | FC875      | 733       | · EVF                                 | 425M             | • Jar             | n 17, 2         | 024        | 5    |          |     | Pa            | lled · | PE    | FC875     | 5728      | EVF                                     | 411M                             | • Jan            | 03, 2     | 024        |
| PCC BC   | CCC WC REDEMPTION 71<br>URBON 118J<br>BRCHE BERKLY ANN 8507 |            | т         | CCC WC<br>WC ROL<br>M&M O<br>TR MS B  | LS ROYO          | CE 3177<br>R 4003 | P ET<br>PLD     |            | SF   | ARR      | ow  | RUSHMO<br>SWH | EATO   | N 1   |           |           | LT RIO B<br>LT BREN<br>WINN N<br>SPARRO | DA' <mark>S</mark> EA<br>1ANS SK | SE 305<br>AGGS 6 | 63X       |            |
| STEPPL   | PRO-CHAR WINCHESTER (<br>ER MISS 52G<br>STEPPLER MISS 238E  | 6D         |           | WC DOU<br>PRO-CH<br>SPARRO<br>STEPPLE | AR WIN<br>WS BRA | NING G            | iOAL 51<br>519C | В          | M    | SS PI    | RAI | TRUST 6       | OVE 2  |       |           |           | M6 BELI<br>SVY STA<br>GERRAR<br>MISS PR | RSTRUC                           | K 409B           |           |            |
| BW<br>98 | EPD's                                                       | CE<br>10.2 | BW<br>0.0 | ww<br>71                              | YW<br>121        | M<br>26           | MTL<br>61       | MCE<br>9.8 | Perf | BW<br>98 |     |               |        | EPD's | се<br>8.2 | BW<br>0.8 | ww<br>72                                | YW<br>116                        | м<br>34          | MTL<br>70 | мсе<br>7.1 |

#### HOMO POLLED

Definitely one of my favorite heifers to watch since she was born. Hannah is very quiet and easy to deal with and would be great for any Junior wanting to go showing. Big middled, pretty headed, moves very well and has real good feet. Full brothers will be popular in the spring bull sale. Her Dam is very good, very good footed and ideal udder, well suspended and small teats. Hannah's sire I think is about to gain a lot of attention, calving ease, easy fleshing, high milk and superior foot quality, which has translated into Hannah. This heifer is very hard to let go, a donor cow in the making. I feel she puts it all together and is backed with a very strong EPD profile to boot.