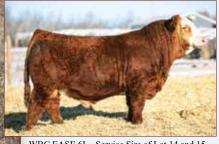

City View 36H Miss Union 54L is a truly special beast we're proud to share at Red & Black! She's extremely dark coloured, great footed and beautiful through her front third. Her young dam is a direct Tycoon daughter with the same exceptional udder we expect 54L to have. We retained a maternal sister to 54L again this year which eases the tension of offering her here. The Union cows are another of our oldest families with roots back to the early 90's and an impressive number of descendants. Her mating to the exciting new blaze faced option, WBC Ease 6L sweetens the deal. Backed by a potent cow family with all the bells and whistles you could want, we're extremely excited about what's to come for Miss Union 54L!

Al bred April 22 to WBC Ease 6L and preg tested safe to that date. Due February 1.

WBC EASE 6L - Service Sire of Lot 14 and 15

CITYVIEW 37J JAZELLE 47L

POLLED RED PUREBRED · PG1425970 · CVBB 47L · JAN 20, 2023