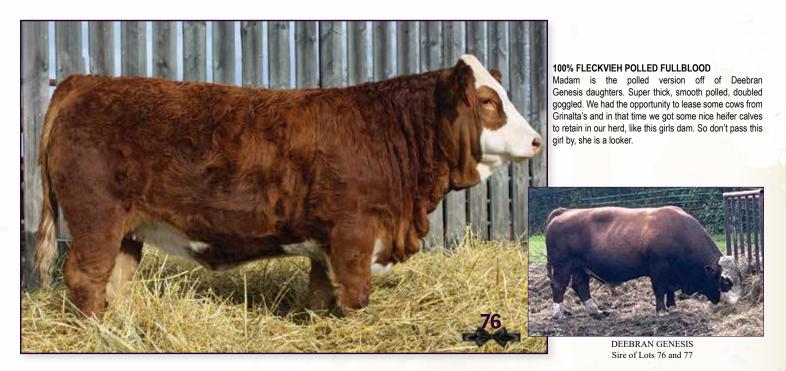

### **FLC WARLOCK 6M** Polled · PMC882632 · FLC 6M · Jan 13, 2024

LT RUSHMORE 8060 PLD **SPARROWS WHEATON 101J SPARROWS SPLENDOR 135G** 

MVY GUS 20G **FLC NELLIE MAI 9J** 

88

FLC BRIAR ROSE 1G

LT RIO BRAVO 3181 P

#### HEIFER BULL DELUXE!! B.W. 88lbs HOMO POLLED, P.A. FREE

Certainly, a question we get asked a lot is "Do you have any good heifer bulls"? Well, this year we sure do. It didn't take Cody long to find this guy when touring this summer and for good reason.

Percentile Rank BWT WWT SC MK CE MCE MWW CW REA FAT MARB 25% 50% 10% 15% 30% 20% 20% 90% 90% 24 Below Avg Above Avg

Warlock combines a low birth weight and smooth build with tremendous thickness and

style. Add to that a great set of feet and awesome hair coat and you have a very complete individual.

We can't say enough about how impressed we were with our first set of Wheaton calves. Born easy and very high quality. We used him heavily again this year and our sale heifers carry his service as well.

The Wheaton/Gus combination was outstanding for us and Warlock's mother FLC 9J is one of our very top young females, going back to our 15D donor cow. If you are into number's he has a really nice set of those as well.

November 7, FLC Warlock 6M, selected as a Players Club finalist at the National Show in Edmonton by a panel of over 70 judges.

SPARROWS WHEATON 101J - Sire of Lot 81

Eagle Valley Farms

Greg, Alison, Charlie & Timber Kruger RR#1 Sundre, AB T0M 1X0 Phone: 403.638.7909 Email: g.kruger.evf@gmail.com