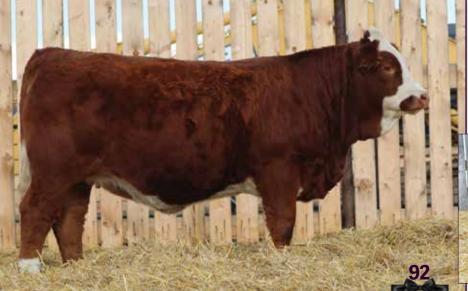

#### 51 **PINE CREEK ARCON 30L** FULLBLOOD | T1477940 | PCSS 30L | NOV 23, 2023

**DOUBLE BAR D BANKER VIRGINIA PAYDIRT 44E** BROCK XAMPLE

**PINE CREEK ASTRO** 

w/w/

928

Performance (lbs)

BW/

106

FGAF FRENCH ATTACK 010C

MFI JEREMIAH 9022 DOUBLE BAR D FEATHER 43W **VIRGINIA SANTIAGO 960S** 

JB CDN FLORES 1110 SIBELLE DIRTY HARRY 25Z VIRGINIAS JANE WEST **R-FIVE MALTESE** FGAF PRECIOUS THING 402T

FGAF SHANTI 121P FPD's

#### BW γw MILK MCF MW ww

#### 100% FLECKVIEH FULLBLOOD. DILUTION FREE.

Pine Creek Arcon 30L is a robust herdsire prospect with performance, huge scrotal, optics, and distinctive design from our embryo program. Sired by Virginia Paydirt 44E, Pine Creek herdsire, struts his genotypic relevance of Double Bar D Banker with Virginia Santiago 960S with Great Guns Binz and family anchor JB CDN Flores 1110 [Bar None Fredrika] top side as foundation female. Arcon's dam, Pine Creek Astro, is the flushmate sister to the Anchor D Motown and Pine Creek Bylaw, out of the legendary FGAF Precious Thing 402T. Precious Thing has dispensed elite genetics to Prospect Hills Simmentals, Labatte Simmentals, Anchor D Ranch and many more herds of distinction. Astro has been predictable, productive, and problem free. Pine Creek Arcon 30L has the credentials to be a major influence in the Fleckvieh pursuit of excellence. Champion Yearling Fullblood Bull at Farmfair. We reserve the right to draw in-herd use semen on both bulls