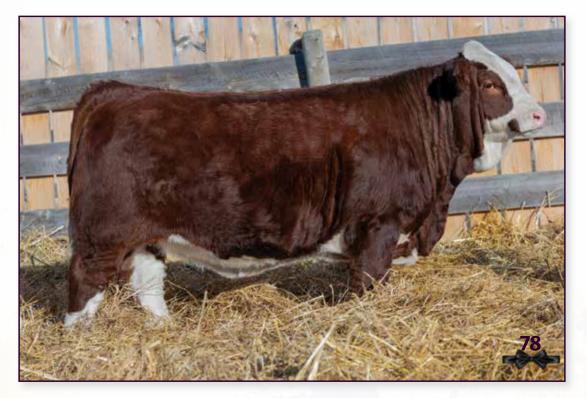

| 2        |                                                             | EV         | F         | RC                                    | )SI              | : 4               | 25              | M          | -    | * 1      |     |               | E\     | /F    | H         | Α         | NN                                      | Aŀ                               | 14               | 11        | Μ          |
|----------|-------------------------------------------------------------|------------|-----------|---------------------------------------|------------------|-------------------|-----------------|------------|------|----------|-----|---------------|--------|-------|-----------|-----------|-----------------------------------------|----------------------------------|------------------|-----------|------------|
| L        | Polled · PE                                                 | FC875      | 733       | · EVF                                 | 425M             | • Jar             | n 17, 2         | 024        | 5    |          |     | Pa            | lled · | PE    | FC875     | 5728      | EVF                                     | 411M                             | • Jan            | 03, 2     | 024        |
| PCC BC   | CCC WC REDEMPTION 71<br>URBON 118J<br>BRCHE BERKLY ANN 8507 |            | т         | CCC WC<br>WC ROL<br>M&M O<br>TR MS B  | LS ROYO          | CE 3177<br>R 4003 | P ET<br>PLD     |            | SF   | ARR      | ow  | RUSHMO<br>SWH | EATO   | N 1   |           |           | LT RIO B<br>LT BREN<br>WINN N<br>SPARRO | DA' <mark>S</mark> EA<br>1ANS SK | SE 305<br>AGGS 6 | 63X       |            |
| STEPPL   | PRO-CHAR WINCHESTER (<br>ER MISS 52G<br>STEPPLER MISS 238E  | 6D         |           | WC DOU<br>PRO-CH<br>SPARRO<br>STEPPLE | AR WIN<br>WS BRA | NING G            | iOAL 51<br>519C | В          | M    | SS PI    | RAI | TRUST 6       | OVE 2  |       |           |           | M6 BELI<br>SVY STA<br>GERRAR<br>MISS PR | RSTRUC                           | K 409B           |           |            |
| BW<br>98 | EPD's                                                       | CE<br>10.2 | BW<br>0.0 | ww<br>71                              | YW<br>121        | M<br>26           | MTL<br>61       | MCE<br>9.8 | Perf | BW<br>98 |     |               |        | EPD's | се<br>8.2 | BW<br>0.8 | ww<br>72                                | YW<br>116                        | м<br>34          | MTL<br>70 | мсе<br>7.1 |

#### HOMO POLLED

Definitely one of my favorite heifers to watch since she was born. Hannah is very quiet and easy to deal with and would be great for any Junior wanting to go showing. Big middled, pretty headed, moves very well and has real good feet. Full brothers will be popular in the spring bull sale. Her Dam is very good, very good footed and ideal udder, well suspended and small teats. Hannah's sire I think is about to gain a lot of attention, calving ease, easy fleshing, high milk and superior foot quality, which has translated into Hannah. This heifer is very hard to let go, a donor cow in the making. I feel she puts it all together and is backed with a very strong EPD profile to boot.