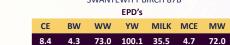

### **CITYVIEW 36H MISS UNION 54L**

POLLED RED PUREBRED · PG1424900 · CVJB 54L · JAN 21, 2023

**KWA RED ITALIAN 122E** WFL MOUNTAIN VIEW 4J WFL 9072 MS RED DOLL 913G

lot

SVS TYCOON 841F **CITYVIEW MISS UNION 36H CITY VIEW MISS UNION 571C**  MRL CAPONE 130B KWA MS ROCK 14X WFL WESTERDALE 6E WFL MS RED DOLL 9072W

SVS BROOKS 669D SVS RED ANNIE 411B KNK/CRSR RED BULL 53T CITY VIEW MISS UNION

| BW | ww  | YW  | CE  | BW  | WW   | YW    | MILK | MCE | MW   |
|----|-----|-----|-----|-----|------|-------|------|-----|------|
| 79 | 690 | 850 | 6.8 | 3.9 | 96.0 | 142.6 | 22.9 | 4.7 | 70.9 |