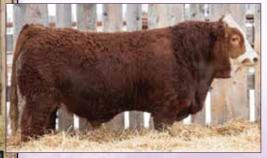

### **FLC WARLOCK 6M** Polled · PMC882632 · FLC 6M · Jan 13, 2024

LT RUSHMORE 8060 PLD **SPARROWS WHEATON 101J SPARROWS SPLENDOR 135G** 

MVY GUS 20G **FLC NELLIE MAI 9J** 

88

FLC BRIAR ROSE 1G

LT RIO BRAVO 3181 P

#### HEIFER BULL DELUXE!! B.W. 88lbs HOMO POLLED, P.A. FREE

Certainly, a question we get asked a lot is "Do you have any good heifer bulls"? Well, this year we sure do. It didn't take Cody long to find this guy when touring this summer and for good reason.

Percentile Rank BWT WWT SC MK CE MCE MWW CW REA FAT MARB 25% 50% 10% 15% 30% 20% 20% 90% 90% 24 Below Avg Above Avg

Warlock combines a low birth weight and smooth build with tremendous thickness and

style. Add to that a great set of feet and awesome hair coat and you have a very complete individual.

We can't say enough about how impressed we were with our first set of Wheaton calves. Born easy and very high quality. We used him heavily again this year and our sale heifers carry his service as well.

The Wheaton/Gus combination was outstanding for us and Warlock's mother FLC 9J is one of our very top young females, going back to our 15D donor cow. If you are into number's he has a really nice set of those as well.

November 7, FLC Warlock 6M, selected as a Players Club finalist at the National Show in Edmonton by a panel of over 70 judges.

SPARROWS WHEATON 101J - Sire of Lot 81

Eagle Valley Farms

Greg, Alison, Charlie & Timber Kruger RR#1 Sundre, AB T0M 1X0 Phone: 403.638.7909 Email: g.kruger.evf@gmail.com