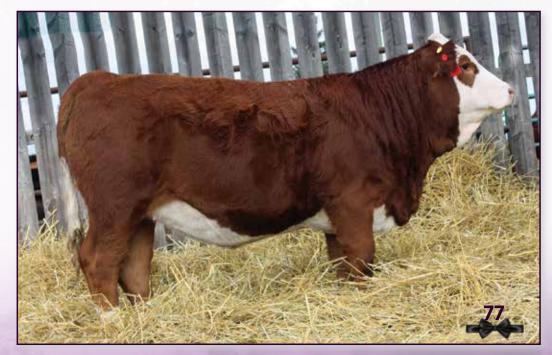

#### HOMO POLLED

Rose has got the hair, eye catching appearance, the power to make a tremendous cow. I truly believe this is a donor cow in the making. She will have a great udder and raise calves that push the scale down for sure, her full brother was the heaviest weaning calf this year. Her Dam is a donor for Steppler Farms and her sire is Bourbon, a top 5 Supreme finalist at Farmfair last year. Power, productivity and highly sought after genetics on both sides of her pedigree.