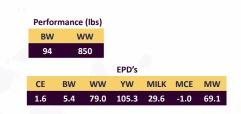

a good foot. We don't have that many FB cows but 47M would have to be one of the top heifer calves we have raised to date. Her full sister is in the herd so only reason we are selling her. We are very happy with the Sterling offspring and he was used heavily last year. If you're looking for a show heifer 47M is probably not going to fit what you're looking for, but if you are looking for a bull producing mamma cow 47M may be the one.



JNR STERLING - Sire of Lot 67

67\_

### JAYSHAW MS MARGRET 47M

#### FULLBLOOD | 1485899 | JSEE 47M | JAN 21, 2024 MFI BAMBAM

JNR'S SLATE JNR STERLING JNR'S GRACEFUL 613C

SOUTH SEVEN XANTHUS 89X JAYSHAW CARMEN JAYSHAW ZAHAR

JEM Simmentals

JNR JANUS JNR'S SALTON JNR GRACEFUL 410A SOUTH SEVEN TOPNOTCH 29T SOUTH SEVEN JAHARI 4R FFS ROME M&S MS SHAW 28S



Johnny Klein RR2 Barrhead, AB T7N 1N3 Phone: 780.305.8079 Email: jonny.klein@icloud.com



#### **100% FLECKVIEH**

Definitely my favourite of the pen this year. Nice framed neat and tidy heifer. Her dam going back to cavill for some calving ease is moderate framed has a nice tight udder while her sire is long with very dark pigment both have great temperaments. Bred to JNR Quantum exposed March 25

68 **JEMS DANIKA 1L** FULLBLOOD | 1431033 | JEM 1L | JAN 01, 2023 VIRGINIA MARQUEE 423D VIRGINIA RADISON 5Z VIRGINIA BRANDY 423B **VIRGINIA JOKER 38J BROCK WELKIN BROCK YULE TIDE** BROCK CALISTA RUGGED R CAVILL TTU CANYON RUGGED R MONA LYNN C199 **LFS DANCER 18J** WCC WELLS' CALLAHAN 1C DIAMOND T 135G DIAMOND T 350W Performance (lbs) BW ww 75 EPD's ww YW CE BW MILK MCE MW 10.7 1.6 67.6 93.7 3