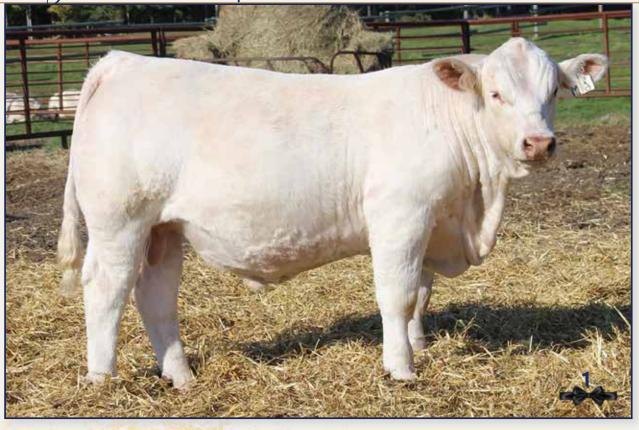

### **FLC WARLOCK 6M** Polled · PMC882632 · FLC 6M · Jan 13, 2024

LT RUSHMORE 8060 PLD **SPARROWS WHEATON 101J SPARROWS SPLENDOR 135G** 

MVY GUS 20G **FLC NELLIE MAI 9J** 

88

FLC BRIAR ROSE 1G

LT RIO BRAVO 3181 P

#### HEIFER BULL DELUXE!! B.W. 88lbs HOMO POLLED, P.A. FREE

Certainly, a question we get asked a lot is "Do you have any good heifer bulls"? Well, this year we sure do. It didn't take Cody long to find this guy when touring this summer and for good reason.

Percentile Rank BWT WWT SC MK CE MCE MWW CW REA FAT MARB 25% 50% 10% 15% 30% 20% 20% 90% 90% 24 Below Avg Above Avg

Warlock combines a low birth weight and smooth build with tremendous thickness and

style. Add to that a great set of feet and awesome hair coat and you have a very complete individual.

We can't say enough about how impressed we were with our first set of Wheaton calves. Born easy and very high quality. We used him heavily again this year and our sale heifers carry his service as well.

The Wheaton/Gus combination was outstanding for us and Warlock's mother FLC 9J is one of our very top young females, going back to our 15D donor cow. If you are into number's he has a really nice set of those as well.

November 7, FLC Warlock 6M, selected as a Players Club finalist at the National Show in Edmonton by a panel of over 70 judges.

SPARROWS WHEATON 101J - Sire of Lot 81

Eagle Valley Farms

Greg, Alison, Charlie & Timber Kruger RR#1 Sundre, AB T0M 1X0 Phone: 403.638.7909 Email: g.kruger.evf@gmail.com