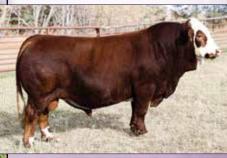

### **FLC WARLOCK 6M** Polled · PMC882632 · FLC 6M · Jan 13, 2024

LT RUSHMORE 8060 PLD **SPARROWS WHEATON 101J SPARROWS SPLENDOR 135G** 

MVY GUS 20G **FLC NELLIE MAI 9J** 

88

FLC BRIAR ROSE 1G

LT RIO BRAVO 3181 P

#### HEIFER BULL DELUXE!! B.W. 88lbs HOMO POLLED, P.A. FREE

Certainly, a question we get asked a lot is "Do you have any good heifer bulls"? Well, this year we sure do. It didn't take Cody long to find this guy when touring this summer and for good reason.

Percentile Rank BWT WWT SC MK CE MCE MWW CW REA FAT MARB 25% 50% 10% 15% 30% 20% 20% 90% 90% 24 Below Avg Above Avg

Warlock combines a low birth weight and smooth build with tremendous thickness and

style. Add to that a great set of feet and awesome hair coat and you have a very complete individual.