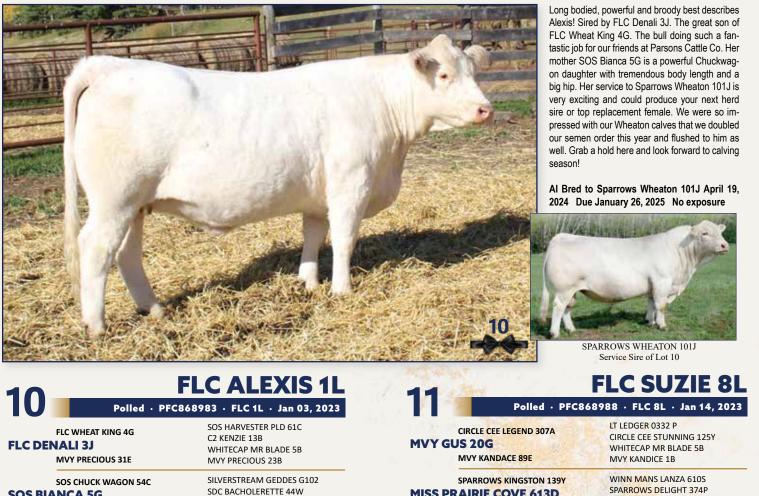

We can't say enough about how impressed we were with our first set of Wheaton calves. Born easy and very high quality. We used him heavily again this year and our sale heifers carry his service as well.

The Wheaton/Gus combination was outstanding for us and Warlock's mother FLC 9J is one of our very top young females, going back to our 15D donor cow. If you are into number's he has a really nice set of those as well.

November 7, FLC Warlock 6M, selected as a Players Club finalist at the National Show in Edmonton by a panel of over 70 judges.

SPARROWS WHEATON 101J - Sire of Lot 81

Eagle Valley Farms

Greg, Alison, Charlie & Timber Kruger RR#1 Sundre, AB T0M 1X0 Phone: 403.638.7909 Email: g.kruger.evf@gmail.com