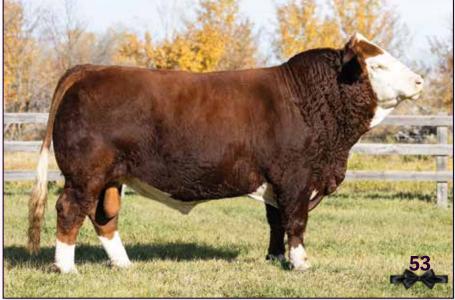

### **FLC WARLOCK 6M** Polled · PMC882632 · FLC 6M · Jan 13, 2024

LT RUSHMORE 8060 PLD **SPARROWS WHEATON 101J SPARROWS SPLENDOR 135G** 

MVY GUS 20G **FLC NELLIE MAI 9J** 

88

FLC BRIAR ROSE 1G

LT RIO BRAVO 3181 P

#### HEIFER BULL DELUXE!! B.W. 88lbs HOMO POLLED, P.A. FREE

Certainly, a question we get asked a lot is "Do you have any good heifer bulls"? Well, this year we sure do. It didn't take Cody long to find this guy when touring this summer and for good reason.

Percentile Rank BWT WWT SC MK CE MCE MWW CW REA FAT MARB 25% 50% 10% 15% 30% 20% 20% 90% 90% 24 Below Avg Above Avg

Warlock combines a low birth weight and smooth build with tremendous thickness and

style. Add to that a great set of feet and awesome hair coat and you have a very complete individual.

We can't say enough about how impressed we were with our first set of Wheaton calves. Born easy and very high quality. We used him heavily again this year and our sale heifers carry his service as well.

The Wheaton/Gus combination was outstanding for us and Warlock's mother FLC 9J is one of our very top young females, going back to our 15D donor cow. If you are into number's he has a really nice set of those as well.