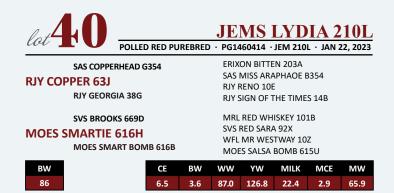

### **CITYVIEW 36H MISS UNION 54L**

POLLED RED PUREBRED · PG1424900 · CVJB 54L · JAN 21, 2023

**KWA RED ITALIAN 122E** WFL MOUNTAIN VIEW 4J WFL 9072 MS RED DOLL 913G

lot

SVS TYCOON 841F **CITYVIEW MISS UNION 36H CITY VIEW MISS UNION 571C**  MRL CAPONE 130B KWA MS ROCK 14X WFL WESTERDALE 6E WFL MS RED DOLL 9072W

SVS BROOKS 669D SVS RED ANNIE 411B KNK/CRSR RED BULL 53T CITY VIEW MISS UNION

| BW | ww  | YW  | CE  | BW  | WW   | YW    | MILK | MCE | MW   |
|----|-----|-----|-----|-----|------|-------|------|-----|------|
| 79 | 690 | 850 | 6.8 | 3.9 | 96.0 | 142.6 | 22.9 | 4.7 | 70.9 |