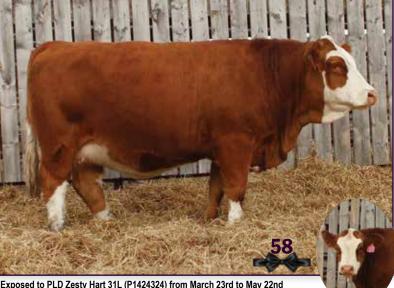

**BBV MISS GLAMOROUS 7M** 

Polled · PFC879977 · BBV 7M · Jan 20, 2024 SCX JEHU 233E

> EATONS WHITE HOUSE 30018 P EATONS EATONS ELNA 6639 PLEASANT DAWN CHISUM 216A JIL MYSTIQUE 112E