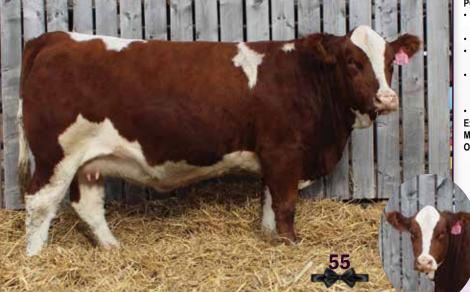

ELLE 10E** LEEUPOORT WILKO RAAP N SKRAAP MARDA **JNR'S SECRET** KEATO SABRINA II 5X FF

ANCHOR D MR GIBBS 20Z

ANCHOR D DEIDRA 410D

FPD's Performance (lbs) ww YW/ MILK MCE ۱۸/۱۸/ MW 3.6 6.0 81.9 114.3 36.1 0.6 786 77.1

#### POLLED 100% FLECKVIEH

- THEODORA a sale feature with impressive growth, and eye-catching style
- Largest bodied HANSOLO with dark red hair
- Sire HANSOLO 56H, GINNY 38G Cow family (Imax Blueprint)
- SIENNA 131S Cow Family, she was a donor, leaving her stamp in our herd as well as a few others. She also is Granddam to our High Definition 22H herd sire.
- Bred to Zesty Hart will make for an exciting calf

Exposed to PLD Zesty Hart 31L (P1424324) from March 23rd to May 22nd

Observed Bred April 8th 2024



PLD ZESTY HART 311. Service Sire of Lots 54, 55, 59, 61 and 62





#### HOMOZYGOUS POLLED 100% FLECKVIEH

- LYNX is a Quantum 22J daughter that has the stylish showy look to her
- She is big framed with loads of length and correct in her physical makeup
- Sire; Quantum 22J has proven to calf easy as well. He is homozygous polled and has a smaller head shape. The red cap on the Poll of his head is proving to be his trade mark stamp
- Dam; TABATH 178H was purchased from Diamond T Simmentals as their high seller a few years ago, she is one of their favorites, and her Dam, Rosebud is a big cow and has been a good producing cow for them.

TABATH is a very athletic female with depth of body, a tidy udder, I expect LYNX to be very similar in type. Bred to Keet's Han Solo 56H, the resulting calf should be exciting.

Exposed to Keet's Han Solo 56H (1363638) fr