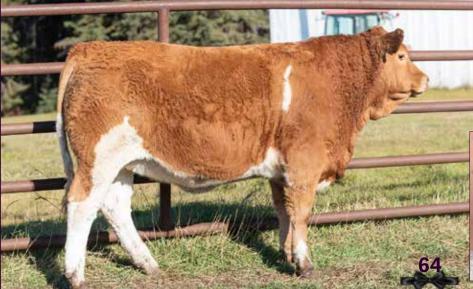

### **FLC WARLOCK 6M** Polled · PMC882632 · FLC 6M · Jan 13, 2024

LT RUSHMORE 8060 PLD **SPARROWS WHEATON 101J SPARROWS SPLENDOR 135G** 

MVY GUS 20G **FLC NELLIE MAI 9J** 

88

FLC BRIAR ROSE 1G

LT RIO BRAVO 3181 P

#### HEIFER BULL DELUXE!! B.W. 88lbs HOMO POLLED, P.A. FREE

Certainly, a question we get asked a lot is "Do you have any good heifer bulls"? Well, this year we sure do. It didn't take Cody long to find this guy when touring this summer and for good reason.

Percentile Rank BWT WWT SC MK CE MCE MWW CW REA FAT MARB 25% 50% 10% 15% 30% 20% 20% 90% 90% 24 Below Avg Above Avg

Warlock combines a low birth weight and smooth build with tremendous thickness and

style. Add to that a great set of feet and awesome hair coat and you have a very complete individual.

We can't say enough about how impressed we were with our first set of Wheaton calves. Born easy and very high quality. We used him heavily again this year and our sale heifers carry his service as well.

The Wheaton/Gus combination was outstanding for us and Warlock's mother FLC 9J is one of our very top young females, going back to our 15D donor cow. If you are into number's he has a really nice set of those as well.

November 7, FLC Warlock 6M, selected as a Players Club finalist at the National Show in Edmonton by a panel of over 70 judges.

SPARROWS WHEATON 101J - Sire of Lot 81

Eagle Valley Farms

Greg, Alison, Charlie & Timber Kruger RR#1 Sundre, AB T0M 1X0 Phone: 403.638.7909 Email: g.kruger.evf@gmail.com