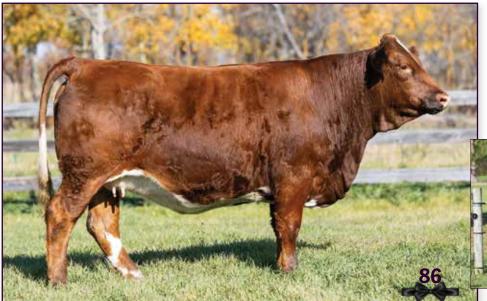

#### 51 **PINE CREEK ARCON 30L** FULLBLOOD | T1477940 | PCSS 30L | NOV 23, 2023

**DOUBLE BAR D BANKER VIRGINIA PAYDIRT 44E** BROCK XAMPLE

**PINE CREEK ASTRO** 

w/w/

928

Performance (lbs)

BW/

106

FGAF FRENCH ATTACK 010C

MFI JEREMIAH 9022 DOUBLE BAR D FEATHER 43W **VIRGINIA SANTIAGO 960S** 

JB CDN FLORES 1110 SIBELLE DIRTY HARRY 25Z VIRGINIAS JANE WEST **R-FIVE MALTESE** FGAF PRECIOUS THING 402T

FGAF SHANTI 121P FPD's

#### 100% FLECKVIEH FULLBLOOD. DILUTION FREE.

Pine Creek Arcon 30L is a robust herdsire prospect with performance, huge scrotal, optics, and distinctive design from our embryo program. Sired by Virginia Paydirt 44E, Pine Creek herdsire, struts his genotypic relevance of Double Bar D Banker with Virginia Santiago 960S with Great Guns Binz and family anchor JB CDN Flores 1110 [Bar None Fredrika] top side as foundation female. Arcon's dam, Pine Creek Astro, is the flushmate sister to the Anchor D Motown and Pine Creek Bylaw, out of the legendary FGAF Precious Thing 402T. Precious Thing has dispensed elite genetics to Prospect Hills Simmentals, Labatte Simmentals, Anchor D Ranch and many more herds of distinction. Astro has been predictable, productive, and problem free. Pine Creek Arcon 30L has the credentials to be a major influence in the Fleckvieh pursuit of excellence. Champion Yearling Fullblood Bull at Farmfair. We reserve the right to draw in-herd use semen on both bulls