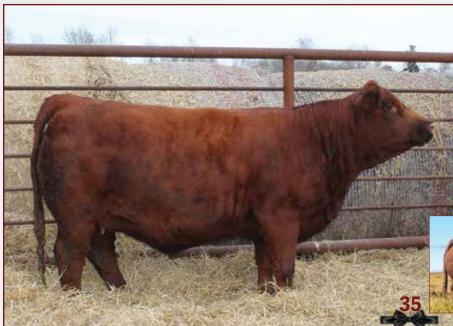

24.9

NDER 641

MCE

мw

66.7

Where do I even start. Lavender has all the boxes checked. Extremely dark red, long spined and just a tank of a female with a ton of capacity. Her dam is an extremely functional cow with a fantastic udder and great feet. She holds her condition very well while putting a ton of work into her calves. Pedigree is definitely not lacking on Lavender with a powerhouse like Tycoon on the dams side and sure shot of calving ease from the Cliffhanger on her sires side. Bred to the well known Top Tier bull, you're sure to make a good return on your investment right off the bat. Lavender is a more moderate female but she's packed as much muscle on as she possibly could! This is another female I would absolutely love to keep for myself because she's got production written all over her! Homo Polled test pending.

Al'ed to WLB Top Tier 456G April 17 2024. No exposure. Vet confirmed pregnant to Al.

BEE EDGE 517E Sire of Lot 35

**BEE GEORGIA 39H** 

ww

840

BW

86

BEE GEORGIA 800F

WLB TOP TIER 456G Service Sire of Lot 35

ww

79.7

KWA FLYF RED MOUNTAIN 16Z PWK MS DESTINY 318W 19A MRL RED WHISKEY 101B KOP MS ULTIMATE 28X

YW

119.4

MILK

28.0

MCE

MW

67.9

### HOMO POLLED BY PARENTAGE

CE

This female is an absolute unit. She carries herself extremely well and is the first one to catch your eye when you walk in the pen. She's extremely well balanced and has utilized every inch of frame she has. Lilo is a powerhouse female but yet is feminine in her makeup. She's got a ton of capacity throughout and an explosive hind third that ties it all together. Beast marks his females with a fancy front end, superb udder and even better feet. We've calved out our first set of Beast females this year and all I have to say is wow! They're extremely solid in their makeup, and milk like crazy. Her dam Georgia is lucky she's got some good size to her because if she didn't, her belly would drag on the ground due to how much middle she has. She's a beautiful cow that knows how to raise a great calf! I have no doubt Lilo will go out and be a fantastic female for any operation. She's bred to our walking Top Tier

son so odds are you get a fancy white face calf on top of a fantastic female! This is a heifer you don't want to miss out on!

Exposed BEE to Compadre 426K from March 29 to May 20. Vet figures she was bred early.

Service Sire of Lot 36