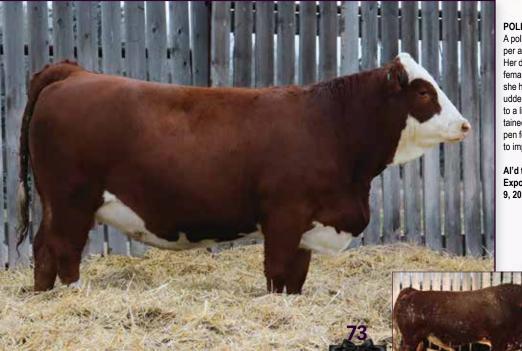

9F** ANCHOR D BLAIR 191B

| Per | formance | (lbs) |
|-----|----------|-------|
| BW  | ww       | YW    |
| 105 | 573      | 950   |

VIRGINIA PRECISION 16C ANCHOR D NINA 79B ARNOLD'S EVEREADY E5092 **GIBBY'S NABRISKA 16N** 

ALLM COLOSSAL 25U VIRGINIAS UPTOWNGAL ANCHOR D MR GIBBS 20Z ANCHOR D NEON 146U FPD's ww YW MILK MCE

75.6 106.2 35.6 1.0 73.4

MW





BLL CLAIR 1809F Dam of Lot 72

# 73

BW

POLLED FULLBLOOD | P1426814 | KAR 7L | JAN 12, 2023 ANCHOR D DISCO 79D **HPR NEW WAVE 563H** PARVIEW MS NABRISKA 563C

**KEET'S FURTIVE 30F SWANTEWITT HART 44H SWANTEWITT ESME 231E** 

668

Performance (lbs) ww

6.6

3.8

ANCHOR D NINA 79B ARNOLD'S EVEREADY E5092 **GIBBY'S NABRISKA 16N** NUG REWIND 22C KEET'S ZARIEL 377 **VIRGINIA BARCELONA 46X** SWANTEWITT ABBY 60A FPD's BW ww YW MILK MCE MW



POLLED/SCURRED, NON-DILUTOR, SIRE VERIFIED

111.0

33.7

1.0

73.1

78.8

**RICHLAN LEXI** 

VIRGINIA PRECISION 16C

A polled/scurred, Anchor D Disco granddaughter that is super attractive. Lexi is dark red, has a deep rib and is hairy. Her dam, JSJ 44H was purchased from one of Swantewitt's female sales and we are guite impressed with the offspring she has produced being a moderate framed female and her udder quality is near perfect. JSJ 44's lineage goes back to a line of thick, fleshy, high producing cows. We have retained another full New Wave full sister in the replacement pen for the upcoming breeding season. This female is sure to impress anyone that walks through the pen.

Al'd to Crossroad Pilot 21H (1314132) - March 31, 2024. Exposed to KAR Elevation 18K (1384968) April 3 to Ma