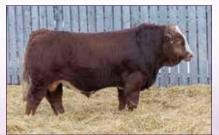

Y 38J KEATO PLD SERINA 16Z** 

BW

**KEET'S DYNAMIC 20D KEET'S ESTELLE 10E** LEEUPOORT WILKO RAAP N SKRAAP MARDA **JNR'S SECRET** KEATO SABRINA II 5X FF

ANCHOR D MR GIBBS 20Z

ANCHOR D DEIDRA 410D

FPD's Performance (lbs) ww YW/ MILK MCE ۱۸/۱۸/ MW 3.6 6.0 81.9 114.3 36.1 0.6 786 77.1

#### POLLED 100% FLECKVIEH

- THEODORA a sale feature with impressive growth, and eye-catching style
- Largest bodied HANSOLO with dark red hair
- Sire HANSOLO 56H, GINNY 38G Cow family (Imax Blueprint)
- SIENNA 131S Cow Family, she was a donor, leaving her stamp in our herd as well as a few others. She also is Granddam to our High Definition 22H herd sire.
- Bred to Zesty Hart will make for an exciting calf

Exposed to PLD Zesty Hart 31L (P1424324) from March 23rd to May 22nd

Observed Bred April 8th 2024



PLD ZESTY HART 311. Service Sire of Lots 54, 55, 59, 61 and 62





#### HOMOZYGOUS POLLED 100% FLECKVIEH

- LYNX is a Quantum 22J daughter that has the stylish showy look to her
- She is big framed with loads of length and correct in her physical makeup
- Sire; Quantum 22J has proven to calf easy as well. He is homozygous polled and has a smaller head shape. The red cap on the Poll of his head is proving to be his trade mark stamp
- Dam; TABATH 178H was purchased from Diamond T Simmentals as their high seller a few years ago, she is one of their favorites, and her Dam, Rosebud is a big cow and has been a good producing cow for them.

TABATH is a very athletic female with depth of body, a tidy udder, I expect LYNX to be very similar in type. Bred to Keet's Han Solo 56H, the resulting cal