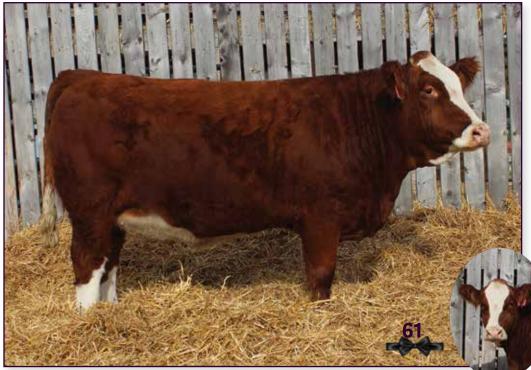

### **FLC WARLOCK 6M** Polled · PMC882632 · FLC 6M · Jan 13, 2024

LT RUSHMORE 8060 PLD **SPARROWS WHEATON 101J SPARROWS SPLENDOR 135G** 

MVY GUS 20G **FLC NELLIE MAI 9J** 

88

FLC BRIAR ROSE 1G

LT RIO BRAVO 3181 P

#### HEIFER BULL DELUXE!! B.W. 88lbs HOMO POLLED, P.A. FREE

Certainly, a question we get asked a lot is "Do you have any good heifer bulls"? Well, this year we sure do. It didn't take Cody long to find this guy when touring this summer and for good reason.

Percentile Rank BWT WWT SC MK CE MCE MWW CW REA FAT MARB 25% 50% 10% 15% 30% 20% 20% 90% 90% 24 Below Avg Above Avg

Warlock combines a low birth weight and smooth build with tremendous thickness and

style. Add to that a great set of feet and awesome hair coat and you have a very complete individual.

We can't say enough about how impressed we were with our first set of Wheaton calves. Born easy and very high quality. We used him heavily again this year and our sale heifers carry his service as well.

The Wheaton/Gus combination was outstanding for us and Warlock's mother FLC 9J is one of our very top young females, going back to our 15D donor cow. If you are into number's he has a really nice set of those as well.

November 7, FLC Warlock 6M, selected as a Players Club finalist at the National Show in Edmonton by a panel of over 70 judges.

SPARROWS WHEATON 101J - Sire of Lot 81

Eagle Valley Farms

Greg, Alison, Charlie & Timber Kruger RR#1 Sundre, AB T0M 1X0 Phone: 403.638.7909 Email: g.kruger.evf@gmail.com