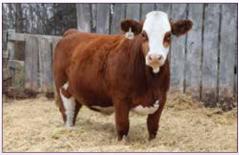

#### OH KAY MAGGIE 45M POLLED RED PUREBRED · PG1484642 · LIR 45M · JAN 10, 2024

WFL SWEET LICIOUS 1044X

MCINTOSH RED LION 87B

IPU RED SPECIALIST 70T ANKONY MISS CANDACE U056

TNT 90 PROOF Z401

BEAG RED VESTA 2Z

KOP CROSBY 137W

OH KAY WINNIE 73W

WFL WESTCOTT 24C OH KAY JETHRO 90J BEAG RED DESTINY 28D

MAJESTIC SPECIALIST 27A

OH KAY MAGIE 9E OH KAY COSY 42Z

Jayshan Simmentals

#### HOMO POLLED

This blaze heifer is one we should be keeping. She is an absolute powerhouse backed by a pretty cool pedigree. Her sire goes back to Westcott and her dam goes back to Specialist who did phenomenal things for our herd. She is super long spined, clean fronted and deep bodied. Maggie is a heifer you will want to see for yourself, we can't say enough good things about her.