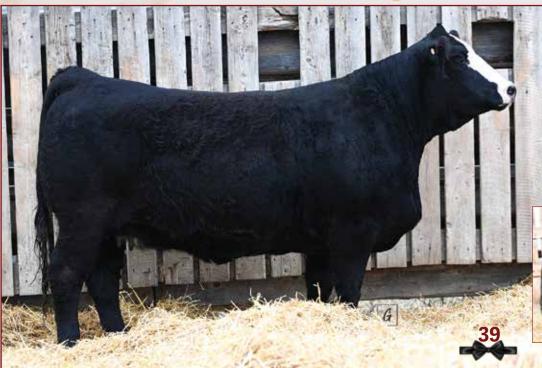

#### HEIFER BULL DELUXE!! B.W. 88lbs HOMO POLLED, P.A. FREE

Certainly, a question we get asked a lot is "Do you have any good heifer bulls"? Well, this year we sure do. It didn't take Cody long to find this guy when touring this summer and for good reason.

Percentile Rank BWT WWT SC MK CE MCE MWW CW REA FAT MARB 25% 50% 10% 15% 30% 20% 20% 90% 90% 24 Below Avg Above Avg

Warlock combines a low birth weight and smooth build with tremendous thickness and

style. Add to that a great set of feet and awesome hair coat and you have a very complete individual.

We can't say enough about how impressed we were with our first set of Wheaton calves. Born easy and very high quality. We used him heavily again this year and our sale heifers carry his service as well.

The Wheaton/Gus combination was outstanding for us and Warlock's mother FLC 9J is one of our very top young females, going back to our 15D donor cow. If you are into number's he has a really nice set of those as well.

November 7, FLC Warlock 6M, selected as a Players Club finalist at the National Show in Edmonton by a panel of over 70 judges.

SPARROWS WHEATON 101J - Sire of Lot 81

Eagle Valley Farms

Greg, Alison, Charlie & Timber Kruger RR#1 Sundre, AB T0M 1X0 Phone: 403.638.7909 Email: g.kruger.evf@gmail.com