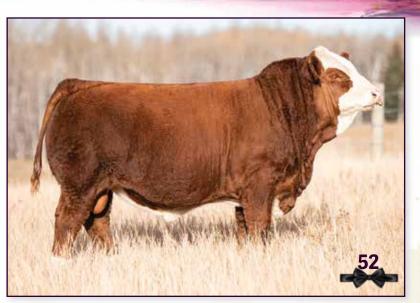

#### 51 **PINE CREEK ARCON 30L** FULLBLOOD | T1477940 | PCSS 30L | NOV 23, 2023

**DOUBLE BAR D BANKER VIRGINIA PAYDIRT 44E** BROCK XAMPLE

**PINE CREEK ASTRO** 

w/w/

928

Performance (lbs)

BW/

106

FGAF FRENCH ATTACK 010C

MFI JEREMIAH 9022 DOUBLE BAR D FEATHER 43W **VIRGINIA SANTIAGO 960S** 

JB CDN FLORES 1110 SIBELLE DIRTY HARRY 25Z VIRGINIAS JANE WEST **R-FIVE MALTESE** FGAF PRECIOUS THING 402T

FGAF SHANTI 121P FPD's

#### BW γw MILK MCF MW ww

#### 100% FLECKVIEH FULLBLOOD. DILUTION FREE.

Pine Creek Arcon 30L is a robust herdsire prospect with performance, huge scrotal, optics, and distinctive design from our embryo program. Sired by Virginia Paydirt 44E, Pine Creek herdsire, struts his genotypic relevance of Double Bar D Banker with Virginia Santiago 960S with Great Guns Binz and family anchor JB CDN Flores 1110 [Bar None Fredrika] top side as foundation female. Arcon's dam, Pine Creek Astro, is the flushmate sister to the Anchor D Motown and Pine Creek Bylaw, out of the legendary FGAF Precious Thing 402T. Precious Thing has dispensed elite genetics to Prospect Hills Simmentals, Labatte Simmentals, Anchor D Ranch and many more herds of distinction. Astro has been predictable, productive, and problem free. Pine Creek Arcon 30L has the credentials to be a major influence in the Fleckvieh pursuit of excellence. Champion Yearling Fullblood Bull at Farmfair. We reserve the right to draw in-herd use semen on both bulls