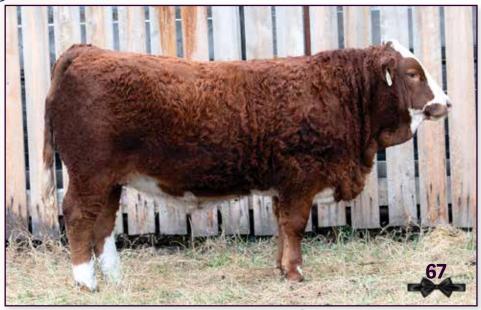

MW 4.2 73.6 105.0 34.4 2.7 71.2

#### **BOGARTS** 66 **POLLED MARBLE 22M** POLLED FULLBLOOD | P1482904 | BCS 22M | JAN 03, 2024 FGAF FRENCH ATTACK 010C FGAF ELECTRIC AVENUE 140E **GIBBONS DORALEE ANCHOR D TWISTED X 539K** FGAF BARBOSSA 707X ANCHOR D ZILEY 392Z **HEMR MILEY 7W** SHAWACRES JAHARI 50L ANCHOR D MOJITO 108U ANCHOR D HEBE 108K **ANCHOR D ZIKITA 262Z**

CE

ANCHOR D SPIFFY 94U

Performance (lbs) BW ww

804 98

DOUBLE BAR D EVEREST 4R ANCHOR D MOLLY 52J

EPD's BW ww YW MILK MCE MW 33.8 4.8 4.5 70.8 101.6 -1.3 69.2



#### 100% FULL FLECK, SMOOTH POLLED

This heifer goes back to a cow we bought from Anchor D as a bred and is still going strong at 13 years. Dam is dark red and has good feet, attitude and udder. This heifer is very dark red and built right. She has 4 black feet.





47M in our eyes resembles her sire in so many ways, double goggled, hairy, with a ton of performance and a good foot. We don't have that many FB cows but 47M would have to be one of the top heifer calves we have raised to date. Her full sister is in the herd so only reason we are selling her. We are very happy with the Sterling offspring and he was used heavily last year. If you're looking for a show heifer 47M is probably not going to fit what you're looking for, but if you are looking for a bull producing mamma cow 47M may be the one.



JNR STERLING - Sire of Lot 67

67\_

### JAYSHAW MS MARGRET 47M

#### FULLBLOOD | 1485899 | JSEE 47M | JAN 21, 2024 MFI BAMBAM

JNR'S SLATE JNR STERLING JNR'S GRACEFUL 613C

SOUTH SEVEN XANTHUS 89X JAYSHAW CARMEN JAYSHAW ZAHAR

JEM Simmentals

JNR JANU