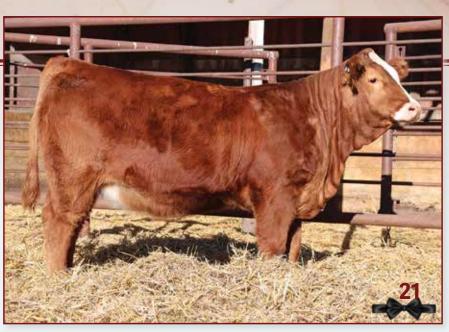

#### HOMO POLLED

Rose has got the hair, eye catching appearance, the power to make a tremendous cow. I truly believe this is a donor cow in the making. She will have a great udder and raise calves that push the scale down for sure, her full brother was the heaviest weaning calf this year. Her Dam is a donor for Steppler Farms and her sire is Bourbon, a top 5 Supreme finalist at Farmfair last year. Power, productivity and highly sought after genetics on both sides of her pedigree.

| 2        |                                                             | EV         | F         | RC                                    | )SI              | : 4               | 25              | M          | -    | * 1      |     |               | E\     | /F    | H         | Α         | NN                                      | Aŀ                               | 14               | 11        | Μ          |
|----------|-------------------------------------------------------------|------------|-----------|---------------------------------------|------------------|-------------------|-----------------|------------|------|----------|-----|---------------|--------|-------|-----------|-----------|-----------------------------------------|----------------------------------|------------------|-----------|------------|
| L        | Polled · PE                                                 | FC875      | 733       | · EVF                                 | 425M             | • Jar             | n 17, 2         | 024        | 5    |          |     | Pa            | lled · | PE    | FC875     | 5728      | EVF                                     | 411M                             | • Jan            | 03, 2     | 024        |
| PCC BC   | CCC WC REDEMPTION 71<br>URBON 118J<br>BRCHE BERKLY ANN 8507 |            | т         | CCC WC<br>WC ROL<br>M&M O<br>TR MS B  | LS ROYO          | CE 3177<br>R 4003 | P ET<br>PLD     |            | SF   | ARR      | ow  | RUSHMO<br>SWH | EATO   | N 1   |           |           | LT RIO B<br>LT BREN<br>WINN N<br>SPARRO | DA' <mark>S</mark> EA<br>1ANS SK | SE 305<br>AGGS 6 | 63X       |            |
| STEPPL   | PRO-CHAR WINCHESTER (<br>ER MISS 52G<br>STEPPLER MISS 238E  | 6D         |           | WC DOU<br>PRO-CH<br>SPARRO<br>STEPPLE | AR WIN<br>WS BRA | NING G            | iOAL 51<br>519C | В          | M    | SS PI    | RAI | TRUST 6       | OVE 2  |       |           |           | M6 BELI<br>SVY STA<br>GERRAR<br>MISS PR | RSTRUC                           | K 409B           |           |            |
| BW<br>98 | EPD's                                                       | CE<br>10.2 | BW<br>0.0 | ww<br>71                              | YW<br>121        | M<br>26           | MTL<br>61       | MCE<br>9.8 | Perf | BW<br>98 |     |               |        | EPD's | се<br>8.2 | BW<br>0.8 | ww<br>72                                | YW<br>116                        | м<br>34          | MTL<br>70 | мсе<br>7.1 |

#### HOMO POLLED

Definitely one of my favorite heifers to watch since she was born. Hannah is very quiet and easy to deal with and would be great for any Junior wanting to go showing. Big middled, pretty headed, moves very well and has real good feet. Full brothers will be popular in the spring bull sale. Her Dam is very good, very good footed and ideal udder, well suspended and small teats. Hannah's sire I think is about to gain a lot of attention, calving ease, easy fleshing, high milk and superior foot quality, which has translated into Hannah. This heifer is very hard to let go, a donor cow in the making. I feel she puts it all together and is backed with a very strong EPD profile to boot.