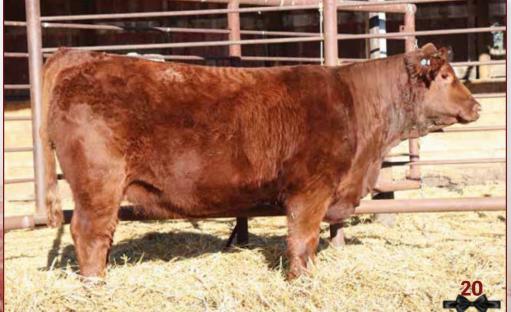

### **FLC WARLOCK 6M** Polled · PMC882632 · FLC 6M · Jan 13, 2024

LT RUSHMORE 8060 PLD **SPARROWS WHEATON 101J SPARROWS SPLENDOR 135G** 

MVY GUS 20G **FLC NELLIE MAI 9J** 

88

FLC BRIAR ROSE 1G

LT RIO BRAVO 3181 P

#### HEIFER BULL DELUXE!! B.W. 88lbs HOMO POLLED, P.A. FREE

Certainly, a question we get asked a lot is "Do you have any good heifer bulls"? Well, this year we sure do. It didn't take Cody long to find this guy when touring this summer and for good reason.

Percentile Rank BWT WWT SC MK CE MCE MWW CW REA FAT MARB 25% 50% 10% 15% 30% 20% 20% 90% 90% 24 Below Avg Above Avg

Warlock combines a low birth weight and smooth build with tremendous thickness and

style. Add to that a great set of feet and awesome hair coat and you have a very complete individual.

We can't say enough about how impressed we were with our first set of Wheaton calves. Born easy and very high quality. We used him heavily again this year and our sale heifers carry his service as well.

The Wheaton/Gus combination was outstanding for us and Warlock's mother FLC 9J is one of our very top young females, going back to our 15D donor cow. If you are into number's he has a really nice set of those as well.

November 7, FLC Warlock 6M, selected as a Players Club finalist at the National Show in Edmonton by a panel of over 70 judges.

SPARROWS WHEATON 101J - Sire of Lot 81

Eagle Valley Farms

Greg, Alison, Charlie & Timber Kruger RR#1 Sundre, AB T0M 1X0 Phone: 403.638.7909 Email: g.kruger.evf@gmail.com