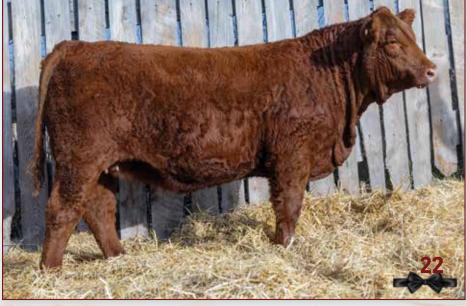

#### HOMO POLLED

Carly is out of a first calf heifer that did a great job. Really nice udders, good milking and longevity in the cow family. The Carly cow family is soon to have a big impact in our herd. Carly has that great show look, easy on the eyes, and great on paper, her EPD's are real good.

### EVF CARLY 409M Polled · PFC875726 · EVF 409M · Jan 03, 2024

PCC FRESH 527C

WC PLATINUM 8558 P WCR BOLD MOVE 168 P WCR MS REMIX 9250 P

SVY TRUST 6H **EVF CARLY 202K MISS PRAIRIE COVE 950G** 

WC BENELLI 2134 P ET WC MAID 5651 P ET WCR REMIX 606 ETP WCR MS PRIME CUT 640 P M6 BELLS & WHISTLES 258 P SVY STARSTRUCK 409B

9.9 70 -3.1 PCC MISS PRAIRIE COVE 628D

> Kale Gist Box 46 Gadsby, AB T0C 1K0 Phone: 403.741.7166 Email: kale\_gist@hotmail.com