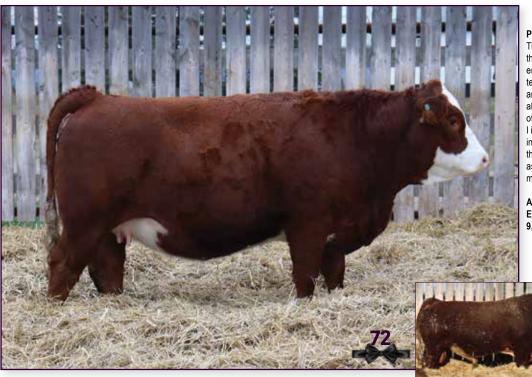

#### HOMO POLLED

Rose has got the hair, eye catching appearance, the power to make a tremendous cow. I truly believe this is a donor cow in the making. She will have a great udder and raise calves that push the scale down for sure, her full brother was the heaviest weaning calf this year. Her Dam is a donor for Steppler Farms and her sire is Bourbon, a top 5 Supreme finalist at Farmfair last year. Power, productivity and highly sought after genetics on both sides of her pedigree.