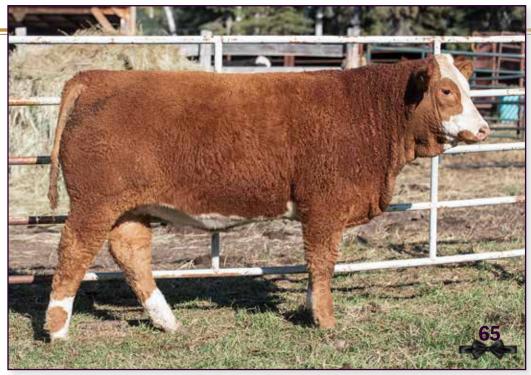

MW

### **BOGARTS POLLED MANGO 28M**

**FGAF ELECTRIC AVENUE 140E ANCHOR D TWISTED X 539K ANCHOR D ZILEY 392Z** 

WCC WELLS' AVATAR 41A **BOGARTS DANIKA 82D BLCC MISS RENEGADE 282A** 

64

Performance (lbs) BW ww

814

POLLED FULLBLOOD | P1482865 | BCS 28M | JAN 10, 2024 FGAF FRENCH ATTACK 010C GIBBONS DORALEE FGAF BARBOSSA 707X **HEMR MILEY 7W** 

> PHS X-PANSION WCC WELLS' PLD ULTIMA NCK RENEGADE 16R MFI CHERRY'S HEIDI 74L EPD's ww YW MILK MCE

> > 101 6

MW

71 8

16

35 7



#### SMOOTHED POLLED, 100% FULL FLECK.

72 2

She is deep, thick and moves well. The best full blood heifer that I raised this year. Her dam is big and broody with a nice udder and good feet. She is a power house, and she is big bodied female with a bright future.



ANCHOR D TWISTED X 539K - Sire of Lots 64-66



#### 100% FULL FLECK, DOUBLE POLLED.

She is a sweet heifer, she is colored right. She has 4 red feet and free moving. Her dam has sold two top selling bulls and is also colored right with a good udder and feet. Her sire is out Electric Avenue who is getting a pretty reputation.

#### **BOGARTS** 65 **POLLED MAIDU 14M** POLLED FULLBLOOD | P1482857 | BCS 14M | JAN 05, 2024 FGAF FRENCH ATTACK 010C FGAF ELECTRIC AVENUE 140E

CE

6.8

**ANCHOR D TWISTED X 539K** ANCHOR D ZILEY 392Z

FGAF I'M A VIPER 016C **DEEBRAN POLLED FANICA** DEEBRAN DANICA

Performance (lbs) BW ww 812 95

### **GIBBONS DORALEE** FGAF BARBOSSA 707X **HEMR MILEY 7W** ANCHOR D VIPER 103W

ANCHOR D ANGELINA 28Z DEEBRAN D KINSMAN **DEEBRAN EDY 13S** EPD's

BW ww YW MILK MCE MW 4.2 73.6 105.0 34.4 2.7 71.2

#### **BOGARTS** 6