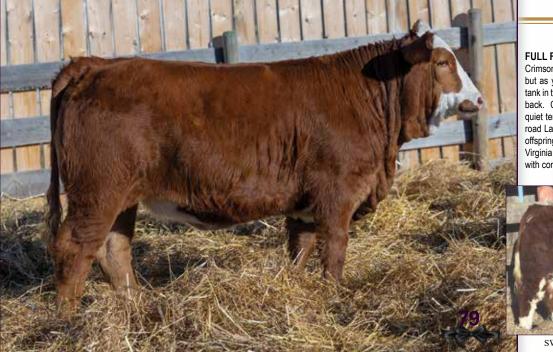

#### 51 **PINE CREEK ARCON 30L** FULLBLOOD | T1477940 | PCSS 30L | NOV 23, 2023

**DOUBLE BAR D BANKER VIRGINIA PAYDIRT 44E** BROCK XAMPLE

**PINE CREEK ASTRO** 

w/w/

928

Performance (lbs)

BW/

106

FGAF FRENCH ATTACK 010C

MFI JEREMIAH 9022 DOUBLE BAR D FEATHER 43W **VIRGINIA SANTIAGO 960S** 

JB CDN FLORES 1110 SIBELLE DIRTY HARRY 25Z VIRGINIAS JANE WEST **R-FIVE MALTESE** FGAF PRECIOUS THING 402T

FGAF SHANTI 121P FPD's

#### 100% FLECKVIEH FULLBLOOD. DILUTION FREE.

Pine Creek Arcon 30L is a robust herdsire prospect with performance, huge scrotal, optics, and distinctive design from our embryo program. Sired by Virginia Paydirt 44E, Pine Creek herdsire, struts his genotypic relevance of Double Bar D Banker with Virginia Santiago 960S with Great Guns Binz and family anchor JB CDN Flores 1110 [Bar None Fredrika] top side as foundation female. Arcon's dam, Pine Creek Astro, is the flushmate sister to the Anchor D Motown and Pine Creek Bylaw, out of the legendary FGAF Precious Thing 402T. Precious Thing has dispensed elite genetics to Prospect Hills Simmentals, Labatte Simmentals, Anchor D Ranch and many more herds of distinction. Astro has been predictable, productive, and problem free. Pine Creek Arcon 30L has the credentials to be a major influence in the Fleckvieh pursuit of excellence. Champion Yearling Fullblood Bull at Farmfair. We reserve the right to draw in-herd use semen on both bulls