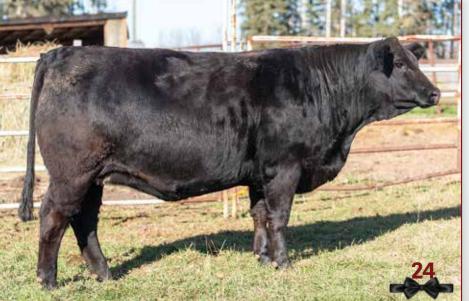

#### Diamond B Simmentals Lot 24

Barry & Cindy Bogart Box 279 Breton, AB T0C 0P0 Barry Cell: 780.621.8797 Cindy Cell: 780.621.8694 Email: diamondbsimmentals@hotmail.com

BW ww 92 854 MW 57.4 4.7 73.7 102.6 20.5 2.0

Viamond B Simmentals

We would to like to welcome to the Ultimate Red and Black Sale. We have been in the Simmental business for 33 years and run a herd of Black, Red and Full Flecks.

#### Barry & Cindy Bogart Box 279 Breton, AB TOC 0P0 ell: 780.621.8797 Cindy Cell: 780.621.8694

Box 2/9 Breton, AB 10C 0P0 Barry Cell: 780.621.8797 Cindy Cell: 780.621.8694 Email: diamondbsimmentals@hotmail.com

#### HOMO POLLED

She is solid black with a awesome temperment. She has a nice udder and feet, and is long. Her dam has a good temperment, udder and feet. Grand dam was here until she was 15 years old.

Al'd to WFL Absolute 51Y (754744) on March 24, Exposed to Anchor D Twisted x 539K from April 15 to June 25

SUN RISE PILLAR 3D - Sire of Lot 24

SVS CAPTAIN MORGAN 11Z SUN RISE PILLAR 3D BLACKSAND TARA LYNN 79Y

BLI RED ADDICTION 224Z BOGARTS POLLEDHALEY 4H OH KAY TONI 4T HARVIE JDF WALLBANGER111X SUNNYVALLEY BLK JENNA 88U SPRINGCREEK LINER 56U SPRINGCREEK TARA 7P

R PLUS 20X LFE RS MISS ARNOLD 609U LFE BOMBSHELL 508N OH KAY RAVI 122R

| BW  | ww  |      |       |      |     |      |
|-----|-----|------|-------|------|-----|------|
| 94  | 782 |      |       |      |     |      |
| CE  | BW  | ww   | YW    | MILK | MCE | MW   |
| 9.9 | 2.9 | 76.4 | 118.2 | 22.5 | 5.7 | 60.7 |