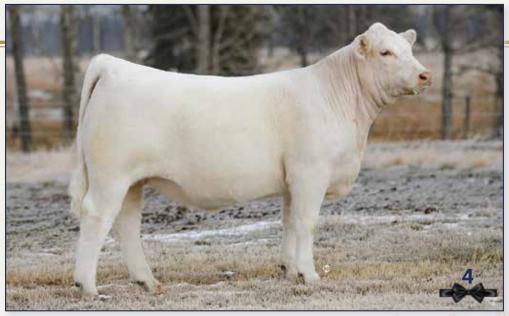

### **FLC WARLOCK 6M** Polled · PMC882632 · FLC 6M · Jan 13, 2024

LT RUSHMORE 8060 PLD **SPARROWS WHEATON 101J SPARROWS SPLENDOR 135G** 

MVY GUS 20G **FLC NELLIE MAI 9J** 

88

FLC BRIAR ROSE 1G

LT RIO BRAVO 3181 P

#### HEIFER BULL DELUXE!! B.W. 88lbs HOMO POLLED, P.A. FREE

Certainly, a question we get asked a lot is "Do you have any good heifer bulls"? Well, this year we sure do. It didn't take Cody long to find this guy when touring this summer and for good reason.

Percentile Rank BWT WWT SC MK CE MCE MWW CW REA FAT MARB 25% 50% 10% 15% 30% 20% 20% 90% 90% 24 Below Avg Above Avg

Warlock combines a low birth weight and smooth build with tremendous thickness and

style. Add to that a great set of feet and awesome hair coat and you have a very complete individual.