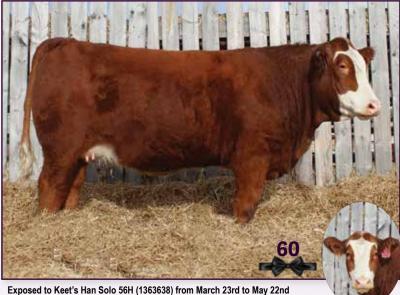

#### HETERO POLLED

If you are looking for a dark cherry red, blaze face this is one you do not want to miss. She has a ton of middle, length and rib shape and a great temperent. She is setting down a nice udder and a good set of feet under her. 64L is out of a bull we purchased from Zimmer's a couple years back and really solid moderate framed cow that goes back to CMT Smash who continually gave us females with good udders and lots of growth. A stylish heifer that has the power and capacity to work for many years to come.

Al'd April 1 to Kuntz Sheriff 8A, Ultrasounded safe. Exposed to LJR Lazer 7L April 20- May 31, 2024.

KUNTZ SHERIFF 8A - Service Sire of Lot 19

| POLLED RED P                          |     |                | YL<br>1446345                                |                   |     |      | lot   | 20     | PO                                           | LLED RED | PUREB |           |        |                                          | IIRA<br>m · jan |      |
|---------------------------------------|-----|----------------|----------------------------------------------|-------------------|-----|------|-------|--------|----------------------------------------------|----------|-------|-----------|--------|------------------------------------------|-----------------|------|
| BER 180F<br><b>152J</b><br>ANDAKO 30E |     | ZSL I<br>ZSL I | MR RED E<br>MISS FOR<br>MR RED M<br>MISS STE | CE 57Z<br>MANDAK  |     |      | ОН КА | Y JONA | P FIREBALL<br>S 37J<br>Y MAGIE 20            |          |       | KOF<br>MA | MS BLA | TLEGGER<br>CK BARO<br>PECIALIST<br>Y 42Z | N 221Z          |      |
| H 3Z<br><b>15E</b><br>D SPICE 44S     |     | CMT<br>TYM     | ENTICER<br>RED DRE<br>IARC NAV               | EAM 3X<br>AJO 43N |     |      | ОН КА | Y KIRA | ef king w<br><b>43B</b><br>Y Santan <i>a</i> |          |       | WS<br>EDN |        |                                          | T T17           |      |
| CE                                    | BW  | ww             | YW                                           | MILK              | MCE | MW   | BW    | ww     |                                              | CE       | BW    | ww        | YW     | MILK                                     | MCE             | MW   |
| 7.9                                   | 2.8 | 75.3           | 109.3                                        | 24.6              | 2.4 | 62.3 | 100   | 970    |                                              | 6.2      | 4.8   | 90.4      | 133.5  | 28.0                                     | 5.7             | 73.2 |