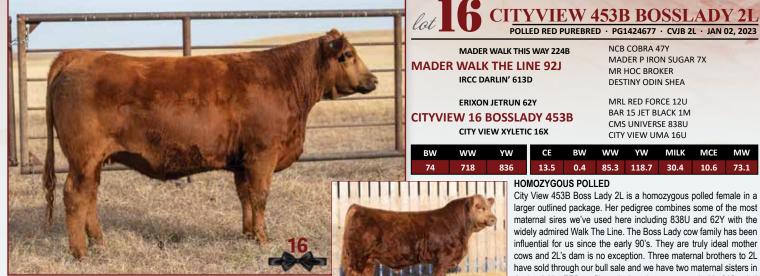

Al bred April 8 to WBC Ease 6L and preg tested safe to that date. Due mid January.

Sire of Lots 14 and 15

WFL WATER VALLEY 2064K Service Sire to Lot 16

DESTINY ODIN SHEA **ERIXON JETRUN 62Y** MRL RED FORCE 12U BAR 15 JET BLACK 1M **CITYVIEW 16 BOSSLADY 453B** CMS UNIVERSE 838U **CITY VIEW XYLETIC 16X** CITY VIEW UMA 16U YW CE BW ww YW MILK 836 13.5 0.4 85.3 118.7 30.4 HOMOZYGOUS POLLED

City View 453B Boss Lady 2L is a homozygous polled female in a larger outlined package. Her pedigree combines some of the most maternal sires we've used here including 838U and 62Y with the widely admired Walk The Line. The Boss Lady cow family has been influential for us since the early 90's. They are truly ideal mother cows and 2L's dam is no exception. Three maternal brothers to 2L have sold through our bull sale and we have two maternal sisters in the herd. Her EPD profile ranks her above average in 11 of 13 traits! We feel her mating to Water Valley should be an ideal combination. Al bred April 12 to WFL Water Valley 2064K and preg tested safe to that date. Due mid January.