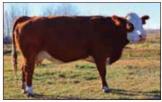

his dam, we have a Viper daughter working in our herd and as well we retained her full New Wave sister in the replacement pen for this upcoming breeding season.

Al'd to Crossroad Pilot 21H (1314132) - March 31, 2024. Exposed to KAR Elevation 18K (1384968) April 4 to May 9, 2024. Preg checked safe for early to mid January.



CE

BW

5.7

ANCHOR D DISCO 79D **HPR NEW WAVE 563H** PARVIEW MS NABRISKA 563C

FGAF MAGNUM 901Z **BLL CLAIR 1809F** ANCHOR D BLAIR 191B

| Per | formance | (lbs) |
|-----|----------|-------|
| BW  | ww       | YW    |
| 105 | 573      | 950   |

VIRGINIA PRECISION 16C ANCHOR D NINA 79B ARNOLD'S EVEREADY E5092 **GIBBY'S NABRISKA 16N** 

ALLM COLOSSAL 25U VIRGINIAS UPTOWNGAL ANCHOR D MR GIBBS 20Z ANCHOR D NEON 146U FPD's ww YW MILK MCE

75.6 106.2 35.6 1.0 73.4

MW





BLL CLAIR 1809F Dam of Lot 72

# 73

BW

POLLED FULLBLOOD | P1426814 | KAR 7L | JAN 12, 2023 ANCHOR D DISCO 79D **HPR NEW WAVE 563H** PARVIEW MS NABRISKA 563C

**KEET'S FURTIVE 30F SWANTEWITT HART 44H SWANTEWITT ESME 231E** 

668

Performance (lbs) ww

6.6

3.8

ANCHOR D NINA 79B ARNOLD'S EVEREADY E5092 **GIBBY'S NABRISKA 16N** NUG REWIND 22C KEET'S ZARIEL 377 **VIRGINIA BARCELONA 46X** SWANTEWITT ABBY 60A FPD's BW ww YW MILK MCE MW



POLLED/SCURRED, NON-DILUTOR, SIRE VERIFIED

111.0

33.7

1.0

73.1

78.8

**RICHLAN LEXI** 

VIRGINIA PRECISION 16C

A polled/scurred, Anchor D Disco granddaughter that is super attractive. Lexi is dark red, has a deep rib and is hairy. Her dam, JSJ 44H was purchased from one of Swantewitt's female sales and we are guite impressed with the offspring she ha