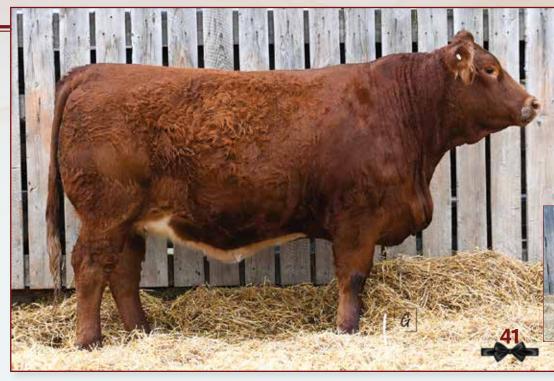

ar type as her sister but maybe even a little better. Beautiful blaze on her lots of hair and just a very fancy type heifer. Her maternal brother weaned off this year at 1040lbs.

Bred to JNR Quantum exposed March 25



SKV HIGHER STATE Sire of Lot 39



MR CCF VISION **SKV HIGHER STATE 19H SKV CIMMARON 33C** 

WFL MR WESTWAY 7124E **MOES KINGS RIOT 808H** MAPPINS KINGS RIOT 808Y



## MR NLC UPGRADE U8676

GCF MISS ELSA TLSS AVENGER 124Z MADER P IRON MAIDEN 15X

IPU 403P RED LOTTO 198A WFL RED MISTY 2044Z YR KING RANCH 55W MAPPINS RED RIOT 809P







#### POLLED

Really like JEMS 210L. Nice blaze. Framed with some length. Really like what her dam has done for me in her previous calves. Her dam is cherry red and all the good qualities you need.

#### Bred to JNR Quantum exposed March 25



#### POLLED

Also one of the pen favourites. Very sweet temperament and a lot of body on this heifer. Her dam is one of my favourite purebred cows. I've kept her one son for myself and he's been probably my top herd sire. Shes sired by Virginia Joker 38J for a little extra jam on this purebred!

Bred to JNR Quantum exposed March 25



VIRGINIA JOKER 38J Sire of Lot 41

106.1

70.2

0.8

11.0

22.8

3.7

57.9

|                                                                | JEMS GINNY 216L<br>• PG1431041 • JEM 216L • FEB 02, 2023                             |                                                                  | JEMS LONDA 217L<br>• BPG1460143 • JEM 217L • FEB 04, 2023                                     |
|----------------------------------------------------------------|--