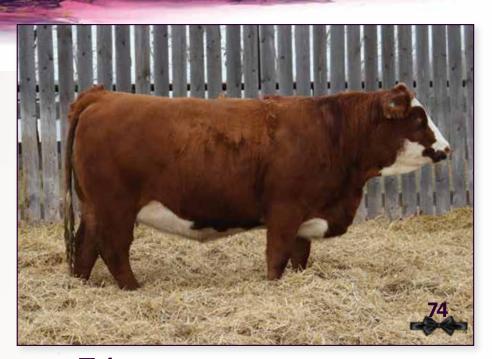

### **FLC WARLOCK 6M** Polled · PMC882632 · FLC 6M · Jan 13, 2024

LT RUSHMORE 8060 PLD **SPARROWS WHEATON 101J SPARROWS SPLENDOR 135G** 

MVY GUS 20G **FLC NELLIE MAI 9J** 

88

FLC BRIAR ROSE 1G

LT RIO BRAVO 3181 P

#### HEIFER BULL DELUXE!! B.W. 88lbs HOMO POLLED, P.A. FREE

Certainly, a question we get asked a lot is "Do you have any good heifer bulls"? Well, this year we sure do. It didn't take Cody long to find this guy when touring this summer and for good reason.

Percentile Rank BWT WWT SC MK CE MCE MWW CW REA FAT MARB 25% 50% 10% 15% 30% 20% 20% 90% 90% 24 Below Avg Above Avg

Warlock combines a low birth weight and smooth build with tremendous thickness and

style. Add to that a great set of feet and awesome hair coat and you have a very complete individual.

We can't say enough about how impressed we were with our first set of Wheaton calves. Born easy and very high quality. We used him heavily again this year and our sale heifers carry his service as well.

The Wheaton/Gus combination was outstanding for us and Warlock's mother FLC 9J is one of our very top young females, going back to our 15D donor cow. If you are into number's he has a really nice set of those as well.

November 7, FLC Warlock 6M, selected as a Players Club finalist at the National Show in Edmonton by a panel of over 70 judges.

SPARROWS WHEATON 101J - Sire of Lot 81

Eagle Valley Farms

Greg, Alison, Charlie & Timber Kruger RR#1 Sundre, AB T0M 1X0 Phone: 403.638.7909 Email: g.kruger.evf@gmail.com