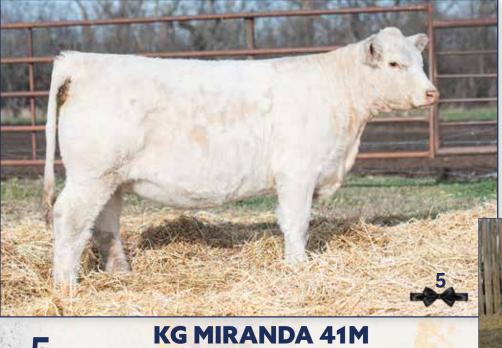

#### Homo Polled, PA Free

YW

122

The dam, 108G was purchased out of the Reese dispersal. A moderate framed cow with a picture perfect udder. Ruger and 108G are the perfect mix of performance and calving ease. I believe the Ruger females are going to be next level! 41M has just been a sweetheart to work with! She would make a great junior project or a front pasture cow. Take this heifer any direction you want!

#### WGD RUGER 8J - Sire of Lot 5

**BHD DUPLICITOUS A144 REESE GRETCHEN 108G** REESE DARBY 206D

WGD RUGER 8J

LT RANSOM 8644

WGD THE CRUSH 14D

5

LT JOURNEY 5208 PLD LT SHEILA 337 PLD JIL THUNDER ROLL 69Z JIL LASSY 141X

Polled • PFC886846 • KG 41M • Jan 04, 2024

JDJ DUPICITY Y420 **BHD MS TAURUS Y155** JDJ DUTTON A545 **REESE HILLARY 35Z** 

0.2 2.3 64 116 21 53 5.2

This is one of our favourites out of our pen. We have always loved the heifers that come from our bull that we were able to purchase from Elders. "HECTOR 86H" has been a cow making machine for us we have enjoyed everything that he has brought to our herd. If you are looking for a cow that will last in your herd, that will put a stamp on her calves, and that you will love, this is your girl. Don't miss out on this opportunity. Al date April 4th. Bred to EC No Doubt 2022P.