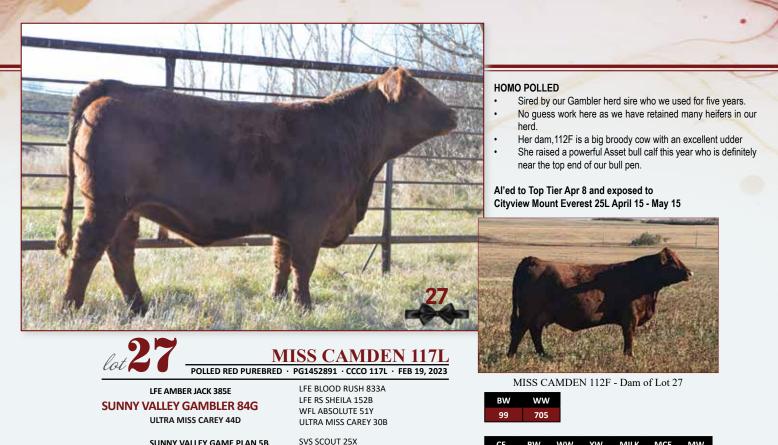

#### HOMO POLLED

A Playmaker daughter who is very feminine with a beautiful front end and great personality.

137.8

**N/**N

88.3

- This cow family goes back 24 years in our herd and they always have really sound udders and feet that can put on a pile of miles !
  - 33L will raise some good ones for her new owner

Al'ed to Can Am Apr 7 and exposed to Cityview Mount Everest 25L Apr 15- May 15

MRL PLAYMAKER 36G - Sire of Lot 26

SSUNNY VALLEY ESSENCE 23Z

EDN RAGU 76X

MISS CAMDEN 75U

SUNNY VALLEY GAME PLAN 5B **MISS CAMDEN 112F** MISS CAMDEN 91C