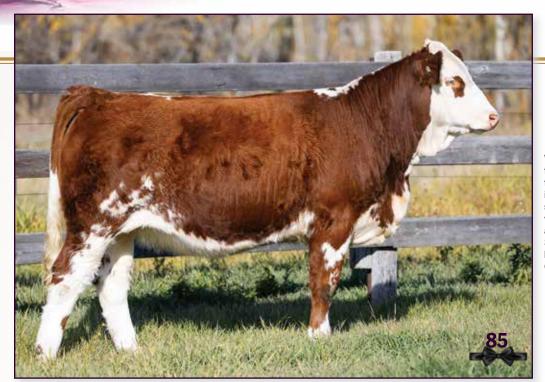

#### HOMO POLLED

Rose has got the hair, eye catching appearance, the power to make a tremendous cow. I truly believe this is a donor cow in the making. She will have a great udder and raise calves that push the scale down for sure, her full brother was the heaviest weaning calf this year. Her Dam is a donor for Steppler Farms and her sire is Bourbon, a top 5 Supreme finalist at Farmfair last year. Power, productivity and highly sought after genetics on both sides of her pedigree.

| 2        |                                                             | EV         | F         | RC                                    | )SI              | : 4               | 25              | M          | -    | * 1      |     |               | E\     | /F    | H         | Α         | NN                                      | Aŀ                               | 14               | 11        | Μ          |
|----------|-------------------------------------------------------------|------------|-----------|---------------------------------------|------------------|-------------------|-----------------|------------|------|----------|-----|---------------|--------|-------|-----------|-----------|-----------------------------------------|----------------------------------|------------------|-----------|------------|
| L        | Polled · PE                                                 | FC875      | 733       | · EVF                                 | 425M             | • Jar             | n 17, 2         | 024        | 5    |          |     | Pa            | lled · | PE    | FC875     | 5728      | EVF                                     | 411M                             | • Jan            | 03, 2     | 024        |
| PCC BC   | CCC WC REDEMPTION 71<br>URBON 118J<br>BRCHE BERKLY ANN 8507 |            | т         | CCC WC<br>WC ROL<br>M&M O<br>TR MS B  | LS ROYO          | CE 3177<br>R 4003 | P ET<br>PLD     |            | SF   | ARR      | ow  | RUSHMO<br>SWH | EATO   | N 1   |           |           | LT RIO B<br>LT BREN<br>WINN N<br>SPARRO | DA' <mark>S</mark> EA<br>1ANS SK | SE 305<br>AGGS 6 | 63X       |            |
| STEPPL   | PRO-CHAR WINCHESTER (<br>ER MISS 52G<br>STEPPLER MISS 238E  | 6D         |           | WC DOU<br>PRO-CH<br>SPARRO<br>STEPPLE | AR WIN<br>WS BRA | NING G            | iOAL 51<br>519C | В          | M    | SS PI    | RAI | TRUST 6       | OVE 2  |       |           |           | M6 BELI<br>SVY STA<br>GERRAR<br>MISS PR | RSTRUC                           | K 409B           |           |            |
| BW<br>98 | EPD's                                                       | CE<br>10.2 | BW<br>0.0 | ww<br>71                              | YW<br>121        | M<br>26           | MTL<br>61       | MCE<br>9.8 | Perf | BW<br>98 |     |               |        | EPD's | се<br>8.2 | BW<br>0.8 | ww<br>72                                | YW<br>116                        | м<br>34          | MTL<br>70 | мсе<br>7.1 |