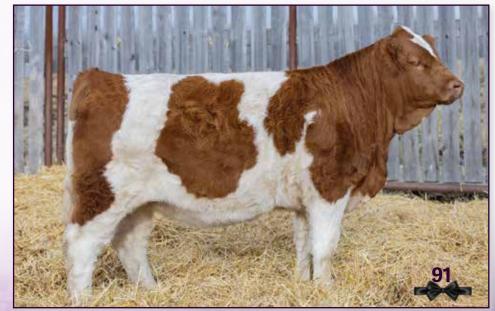

#### 51 **PINE CREEK ARCON 30L** FULLBLOOD | T1477940 | PCSS 30L | NOV 23, 2023

**DOUBLE BAR D BANKER VIRGINIA PAYDIRT 44E** BROCK XAMPLE

**PINE CREEK ASTRO** 

w/w/

928

Performance (lbs)

BW/

106

FGAF FRENCH ATTACK 010C

MFI JEREMIAH 9022 DOUBLE BAR D FEATHER 43W **VIRGINIA SANTIAGO 960S** 

JB CDN FLORES 1110 SIBELLE DIRTY HARRY 25Z VIRGINIAS JANE WEST **R-FIVE MALTESE** FGAF PRECIOUS THING 402T

FGAF SHANTI 121P FPD's

#### BW γw MILK MCF MW ww

#### 100% FLECKVIEH FULLBLOOD. DILUTION FREE.

Pine Creek Arcon 30L is a robust herdsire prospect with performance, huge scrotal, optics, and distinctive design from our embryo program. Sired by Virginia Paydirt 44E, Pine Creek herdsire, struts his genotypic relevance of Double Bar D Banker with Virginia Santiago 960S with Great Guns Binz and family anchor JB CDN Flores 1110 [Bar None Fredrika] top side as foundation female. Arcon's dam, Pine Creek Astro, is the flushmate sister to the Anchor D Motown and Pine Creek Bylaw, out of the legendary FGAF Precious Thing 402T. Precious Thing has dispensed elite genetics to Prospect Hills Simmentals, Labatte Simmentals, Anchor D Ranch and many more herds of distinction. Astro has been predictable, productive, and problem free. Pine Creek Arcon 30L has the credentials to be a major influence in the Fleckvieh pursuit of excellence. Champion Yearling Fullblood Bull at Farmfair. We reserve the right to draw in-herd use semen on both bulls