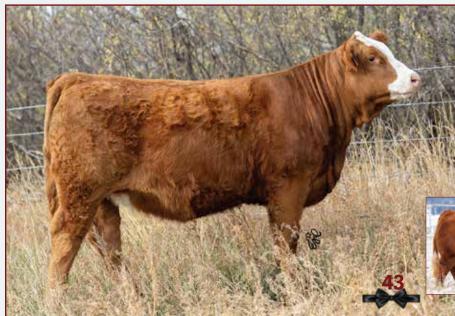

### **FLC WARLOCK 6M** Polled · PMC882632 · FLC 6M · Jan 13, 2024

LT RUSHMORE 8060 PLD **SPARROWS WHEATON 101J SPARROWS SPLENDOR 135G** 

MVY GUS 20G **FLC NELLIE MAI 9J** 

88

FLC BRIAR ROSE 1G

LT RIO BRAVO 3181 P

#### HEIFER BULL DELUXE!! B.W. 88lbs HOMO POLLED, P.A. FREE

Certainly, a question we get asked a lot is "Do you have any good heifer bulls"? Well, this year we sure do. It didn't take Cody long to find this guy when touring this summer and for good reason.

Percentile Rank BWT WWT SC MK CE MCE MWW CW REA FAT MARB 25% 50% 10% 15% 30% 20% 20% 90% 90% 24 Below Avg Above Avg

Warlock combines a low birth weight and smooth build with tremendous thickness and

style. Add to that a great set of feet and awesome hair coat and you have a very complete individual.

We can't say enough about how impressed we were with our first set of Wheaton calves. Born easy and very high quality. We used him heavily again this year and our sale heifers carry his service as well.

The Wheaton/Gus combination was outstanding for us and Warlock's mother FLC 9J is one of our very top young females, going back to our 15D donor cow. If you are into number's he has a really nice set of those as well.

November 7, FLC Warlock 6M, selected as a Players Club finalist at the National Show in Edmonton by a panel of over 70 judges.

SPARROWS WHEATON 101J - Sire of Lot 81

Eagle Valley Farms

Greg, Alison, Charlie & Timber Kruger RR#1 Sundre, AB T0M 1X0 Phone: 403.638.7909 Email: g.kruger.evf@gmail.com