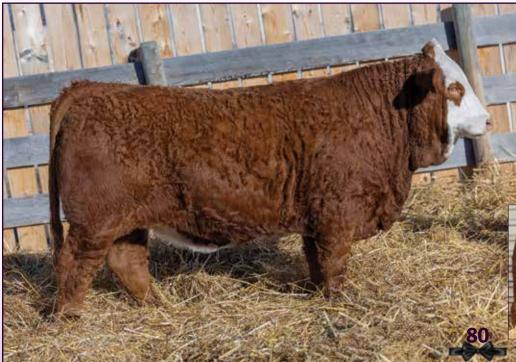

#### 51 **PINE CREEK ARCON 30L** FULLBLOOD | T1477940 | PCSS 30L | NOV 23, 2023

**DOUBLE BAR D BANKER VIRGINIA PAYDIRT 44E** BROCK XAMPLE

**PINE CREEK ASTRO** 

w/w/

928

Performance (lbs)

BW/

106

FGAF FRENCH ATTACK 010C

MFI JEREMIAH 9022 DOUBLE BAR D FEATHER 43W **VIRGINIA SANTIAGO 960S** 

JB CDN FLORES 1110 SIBELLE DIRTY HARRY 25Z VIRGINIAS JANE WEST **R-FIVE MALTESE** FGAF PRECIOUS THING 402T

FGAF SHANTI 121P FPD's

#### 100% FLECKVIEH FULLBLOOD. DILUTION FREE.

Pine Creek Arcon 30L is a robust herdsire prospect with performance, huge scrotal, optics, and distinctive design from our embryo program. Sired by Virginia Paydirt 44E, Pine Creek herdsire, struts his genotypic relevance of Double Bar D Banker with Virginia Santiago 960S with Great Guns Binz and family anchor JB CDN Flores 1110 [Bar None Fredrika] top side as foundation female. Arcon's dam, Pine Creek Astro, is the flushmate sister to the Anchor D Motown and Pine Creek Bylaw, out of the legendary FGAF Precious Thing 402T. Precious Thing has dispensed elite genetics to Prospect Hills Simmentals, Labatte Simmentals, Anchor D Ranch and many more herds of distinction. Astro has been predictable, productive, and problem free. Pine Creek Arcon 30L has the credentials to be a major influence in the Fleckvieh pursuit of excellence. Champion Yearling Fullblood Bull at Farmfair. We reserve the right to draw in-herd use semen on both bulls