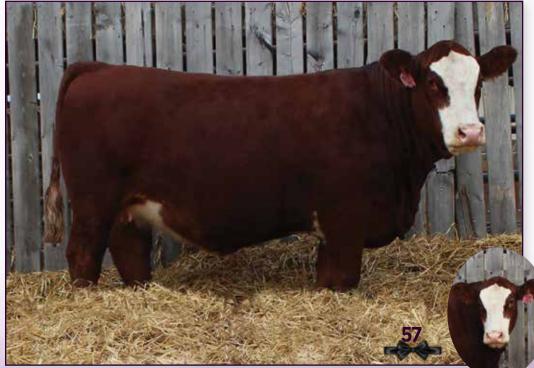

EET'S Y | FIESTA 1<br>RTEX 124 | 491<br>A        | 476 |         |
| KEATO    | BLYSS     | FF WILLIE 4261<br>E 15B<br>/EST POL YVON |     |     | LEEUPO<br>RAAP N<br>GIBBY'S<br>EAGLE-R      | SKRAAP               | MARDA<br>TE 29S |     |         |
| Performa | nce (lbs) |                                          |     |     |                                             | EPD's                |                 |     |         |
| BW       | ww        |                                          | CE  | BW  | ww                                          | YW                   | MILK            | MCE | MW      |
| 91       | 782       |                                          | 5.9 | 5.2 | 66.4                                        | 88.4                 | 39.0            | 4.6 | 72.2    |



MW 70.1

#### POLLED 100% FLECKVIEH

- LUNA, very stylish, with extra eye appeal, complimented by a correct body structure and extra length SIRE; QUANTUM 22J, Caresse 10C cow family from
- a good Steinadler line
- Dam; BLYSSE 15B, a real good Willie daughter, with a great production record, never missing and raising a calf ever year. (A daughter, Keato Kimberle sold in last years sale to Wolfe Farms)
- Other notable cow families; JB Giovanna & Fiesta 149I, Beech Bro She Devil, Marda and Tippy,

Multiple donors here, Bred to HANSOLO 56H Exposed to Keet's Han Solo 56H (1363638) from March 23rd to May 22nd Observed Bred April 7th 2024



KEET'S HAN SOLO 56H Sire of Lots 54, 55, 58, 59, 61 and 62 Service Sire of Lots 56, 57 and 60

## 58 KEATO PLD ANNA BETH 20L

|