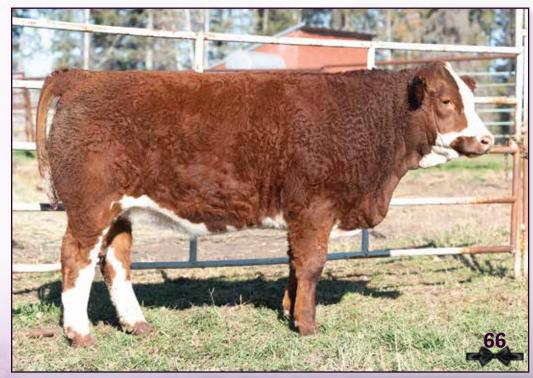

#### 51 **PINE CREEK ARCON 30L** FULLBLOOD | T1477940 | PCSS 30L | NOV 23, 2023

**DOUBLE BAR D BANKER VIRGINIA PAYDIRT 44E** BROCK XAMPLE

**PINE CREEK ASTRO** 

w/w/

928

Performance (lbs)

BW/

106

FGAF FRENCH ATTACK 010C

MFI JEREMIAH 9022 DOUBLE BAR D FEATHER 43W **VIRGINIA SANTIAGO 960S** 

JB CDN FLORES 1110 SIBELLE DIRTY HARRY 25Z VIRGINIAS JANE WEST **R-FIVE MALTESE** FGAF PRECIOUS THING 402T

FGAF SHANTI 121P FPD's

#### BW γw MILK MCF MW ww

#### 100% FLECKVIEH FULLBLOOD. DILUTION FREE.

Pine Creek Arcon 30L is a robust herdsire prospect with performance, huge scrotal, optics, and distinctive design from our embryo program. Sired by Virginia Paydirt 44E, Pine Creek herdsire, struts his genotypic relevance of Double Bar D Banker with Virginia Santiago 960S with Great Guns Binz and family anchor JB CDN Flores 1110 [Bar None Fredrika] top side as foundation female. Arcon's dam, Pine Creek Astro, is the flushmate sister to the Anchor D Motown and Pine Creek Bylaw, out of the legendary FGAF Precious Thing 402T. Precious Thing has dispensed elite genetics to Prospect Hills Simmentals, Labatte Simmentals, Anchor D Ranch and many more herds of distinction. Astro has been predictable, productive, and problem free. Pine Creek Arcon 30L has the credentials to be a major influence in the Fleckvieh pursuit of excellence. Champion Yearling Fullblood Bull at Farmfair. We reserve the right to draw in-herd use semen on both bulls