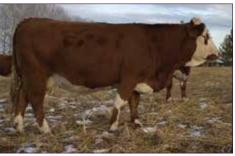

**OH KAY RED SPICE 44S** 

**ZSL MR HURLEY 152J** 

**OH KAY SAMMIE 15E** 

ww

820

Bob & Cecelie, Brian & Corinne, Wilson & Lindsey Lougheed 37320 Rge Rd 264 Red Deer County, AB T4E 1J6 Wilson: 403-396-1577 Brian: 403-318-2866 Email: clougheed1234@hotmail.com

#### HETERO POLLED

If you are looking for a dark cherry red, blaze face this is one you do not want to miss. She has a ton of middle, length and rib shape and a great temperent. She is setting down a nice udder and a good set of feet under her. 64L is out of a bull we purchased from Zimmer's a couple years back and really solid moderate framed cow that goes back to CMT Smash who continually gave us females with good udders and lots of growth. A stylish heifer that has the power and capacity to work for many years to come.

Al'd April 1 to Kuntz Sheriff 8A, Ultrasounded safe. Exposed to LJR Lazer 7L April 20- May 31, 2024.

KUNTZ SHERIFF 8A - Service Sire of Lot 19

| POLLED RED P                          |     |                | YL<br>1446345                                |                   |     |      | lot   | 20     | PO                                           | LLED RED | PUREB |           |        |                                          | IIRA<br>m · jan |      |
|---------------------------------------|-----|----------------|----------------------------------------------|-------------------|-----|------|-------|--------|----------------------------------------------|----------|-------|-----------|--------|------------------------------------------|-----------------|------|
| BER 180F<br><b>152J</b><br>ANDAKO 30E |     | ZSL I<br>ZSL I | MR RED E<br>MISS FOR<br>MR RED M<br>MISS STE | CE 57Z<br>MANDAK  |     |      | ОН КА | Y JONA | P FIREBALL<br>S 37J<br>Y MAGIE 20            |          |       | KOF<br>MA | MS BLA | TLEGGER<br>CK BARO<br>PECIALIST<br>Y 42Z | N 221Z          |      |
| H 3Z<br><b>15E</b><br>D SPICE 44S     |     | CMT<br>TYM     | ENTICER<br>RED DRE<br>IARC NAV               | EAM 3X<br>AJO 43N |     |      | ОН КА | Y KIRA | ef king w<br><b>43B</b><br>Y Santan <i>a</i> |          |       | WS<br>EDN |        |                                          | T T17           |      |
| CE                                    | BW  | ww             | YW                                           | MILK              | MCE | MW   | BW    | ww     |                                              | CE       | BW    | ww        | YW     | MILK                                     | MCE             | MW   |
| 7.9                                   | 2.8 | 75.3           | 109.3                                        | 24.6              | 2.4 | 62.3 | 100   | 970    |                                              | 6.2      | 4.8   | 90.4      | 133.5  | 28.0                                     | 5.7             | 73.2 |