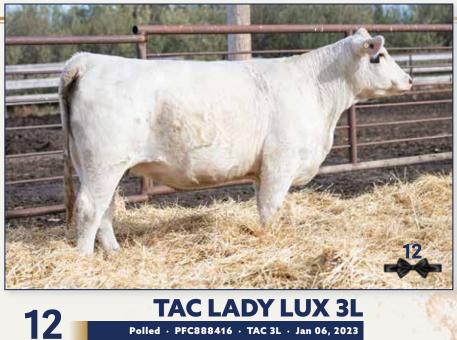

Polled · PFC888416 · TAC 3L · Jan 06, 2023

LT BLUE VALUE 7903 ET

KCH SANDSTONE 455

SPARROWS CASINA 121A

KCH DESERT SANDS 215Z

WC DOUBLETREE 2009 P

SPARROWS HOMBRE 449B

PRO-CHAR GACHEY 49C

PRO-CHAR WINNING GOAL 51B

We are proud to showcase such a high end cow like Lady Lux. She is a standout female with strong lineage from a top tier cow. Lady Lux is very feminine and clean fronted in a long package. Her pedigree offers a strong maternal backing with cow producing bulls like Winchester and Casino. Her breeding to Parsons Limitless should be a phenomenal one. Limitless will offer calving ease with top performance. She is the sure fire White Gold Charolais that you've been waiting to add to your program.

Bred for a January calf by Parsons Limitless 20L

PARSONS LIMITLESS 20L - Service Sire of Lot 12

| )'s | CE  | BW   | ww       | YW | М  | MTL | MCE |
|-----|-----|------|----------|----|----|-----|-----|
| EPI | 8.2 | -2.6 | ww<br>55 | 97 | 27 | 54  | 5.6 |