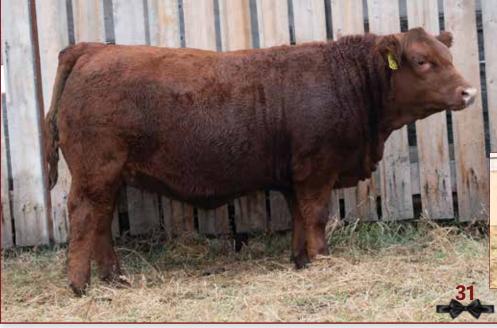

#### HOMO POLLED

Rose has got the hair, eye catching appearance, the power to make a tremendous cow. I truly believe this is a donor cow in the making. She will have a great udder and raise calves that push the scale down for sure, her full brother was the heaviest weaning calf this year. Her Dam is a donor for Steppler Farms and her sire is Bourbon, a top 5 Supreme finalist at Farmfair last year. Power, productivity and highly sought after genetics on both sides of her pedigree.

| 2        |                                                             | EV         | F         | RC                                    | )SI              | : 4               | 25              | M          | -    | * 1      |     |               | E\     | /F    | H         | Α         | NN                                      | Aŀ                               | 14               | 11        | Μ          |
|----------|-------------------------------------------------------------|------------|-----------|---------------------------------------|------------------|-------------------|-----------------|------------|------|----------|-----|---------------|--------|-------|-----------|-----------|-----------------------------------------|----------------------------------|------------------|-----------|------------|
| L        | Polled · PE                                                 | FC875      | 733       | · EVF                                 | 425M             | • Jar             | n 17, 2         | 024        | 5    |          |     | Pa            | lled · | PE    | FC875     | 5728      | EVF                                     | 411M                             | • Jan            | 03, 2     | 024        |
| PCC BC   | CCC WC REDEMPTION 71<br>URBON 118J<br>BRCHE BERKLY ANN 8507 |            | т         | CCC WC<br>WC ROL<br>M&M O<br>TR MS B  | LS ROYO          | CE 3177<br>R 4003 | P ET<br>PLD     |            | SF   | ARR      | ow  | RUSHMO<br>SWH | EATO   | N 1   |           |           | LT RIO B<br>LT BREN<br>WINN N<br>SPARRO | DA' <mark>S</mark> EA<br>1ANS SK | SE 305<br>AGGS 6 | 63X       |            |
| STEPPL   | PRO-CHAR WINCHESTER (<br>ER MISS 52G<br>STEPPLER MISS 238E  | 6D         |           | WC DOU<br>PRO-CH<br>SPARRO<br>STEPPLE | AR WIN<br>WS BRA | NING G            | iOAL 51<br>519C | В          | M    | SS PI    | RAI | TRUST 6       | OVE 2  |       |           |           | M6 BELI<br>SVY STA<br>GERRAR<br>MISS PR | RSTRUC                           | K 409B           |           |            |
| BW<br>98 | EPD's                                                       | CE<br>10.2 | BW<br>0.0 | ww<br>71                              | YW<br>121        | M<br>26           | MTL<br>61       | MCE<br>9.8 | Perf | BW<br>98 |     |               |        | EPD's | се<br>8.2 | BW<br>0.8 | ww<br>72                                | YW<br>116                        | м<br>34          | MTL<br>70 | мсе<br>7.1 |

#### HOMO POLLED

Definitely one of my favorite heifers to watch since she was born. Hannah is very quiet and easy to deal with and would be great for any Junior wanting to go showing. Big middled, pretty headed, moves very well and has real good feet. Full brothers will be popular in the spring bull sale. Her Dam is very good, very good footed and ideal udder, well suspended and small teats. Hannah's sire I think is about to gain a lot of attention, calving ease, easy fleshing, high milk and superior foot quality, which has translated into Hannah. This heifer is very hard to let go, a donor cow in the making. I feel she puts it all together and is backed with a very strong EPD profile to boot.