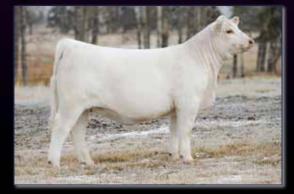

## Twin Anchor Charolais

**SPARROWS CASINO 511C** 

**PRO-CHAR DESERT SANDS 82B** 

Bluebird Valley Farms

PRO-CHAR WINCHESTER 6D

PRO-CHAR GACHEY 28E

**PRO-CHAR RIGGS 58F** 

**PRO-CHAR GACHEY 13G** 

Polled · PFC888416 · TAC 3L · Jan 06, 2023

LT BLUE VALUE 7903 ET

KCH SANDSTONE 455

SPARROWS CASINA 121A

KCH DESERT SANDS 215Z

WC DOUBLETREE 2009 P

SPARROWS HOMBRE 449B

PRO-CHAR GACHEY 49C

PRO-CHAR WINNING GOAL 51B

We are proud to showcase such a high end cow like Lady Lux. She is a standout female with strong lineage from a top tier cow. Lady Lux is very feminine and clean fronted in a long package. Her pedigree offers a strong maternal backing with cow producing bulls like Winchester and Casino. Her breeding to Parsons Limitless should be a phenomenal one. Limitless will offer calving ease with top performance. She is the sure fire White Gold Charolais that you've been waiting to add to your program.

Bred for a January calf by Parsons Limitless 20L

PARSONS LIMITLESS 20L - Service Sire of Lot 12

| )'s | CE  | BW   | ww       | YW | М  | MTL | MCE |
|-----|-----|------|----------|----|----|-----|-----|
| EPI | 8.2 | -2.6 | ww<br>55 | 97 | 27 | 54  | 5.6 |