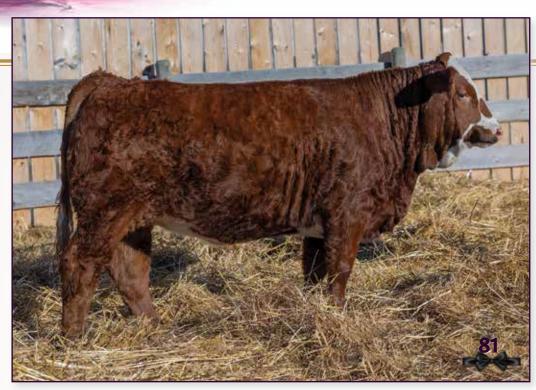

58E LLA 5G N ASH CHERRY 1D CHERRY CREEK GLITZ 4D SUNNY VALLEY RHEA 54C ANCHOR "T" METRO 4E CROSSROAD X-NIKKI 225X ANCHOR "T" METRO 4E PARA-DICE CAMRYN 58C

**MOUNT ASH** 

SWANTEWITT BANJO 93B SWANTEWITT BETTY 75B EPD's BW ww YW MILK MCE MW 4.0 74.8 103.3 33.6 4.2 71.0



#### FULL FLECKVIEH

CE

9.1

Here is a loose hided, thick, broody type heifer. She's been showing off her natural muscling, length and thickness all summer. Angel Eyes displays loads of volume and capacity while continuing to showcase femininity. Her haircoat is second to none being double goggled and halter broke are all extra bonuses. There is a strong presence of Anchor T Metro 4E in her bloodlines, which means she possesses many maternal traits. Look for her on sale day.



CROSSROAD LANDMARK 91J Sire of Lots 78-82



#### FULL FLECKVIEH

This young lady is from a 1st calver, who did a fantastic job raising her. Dixy Darlin exudes style, performance, depth of body, with strong feet under her. She has a nice blend of good muscling ability and a smooth build resulting in a very attractive female. She is double gog-gled with little extra pigment on her nose. We absolutely love her haircoat. Being halter broke and so docile we know you will love her. All these Landmark females are exceptional in our opinion. Tremendous potential here.

| 81       | 2            | FU      |        |     |                   |                   |                                            | 52  |      | 82      | 2                  | FL                             | ILLBLOOD |     | <b>M</b><br><b>LD</b><br>82224         | R