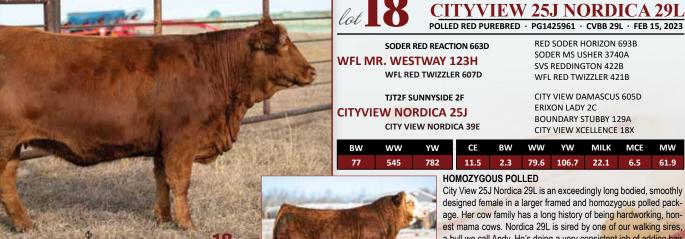

#### MILK MCE 22.1 6.5

City View 25J Nordica 29L is an exceedingly long bodied, smoothly designed female in a larger framed and homozygous polled package. Her cow family has a long history of being hardworking, honest mama cows. Nordica 29L is sired by one of our walking sires, a bull we call Andy. He's doing a very consistent job of adding hair and darkening colour and his first daughters look to be the right kind. We've learned you can never go wrong with a female from the Nordica family and 29L is built for succe

Al bred April 12 to WBC Ease 6L and preg tested safe to that date. Due mid January.

Oh Kay Farms

lot

BW

78

ZSL MR TIMBER 180F

CMT SMASH 3Z

ZSL MISS MANDAKO 30E