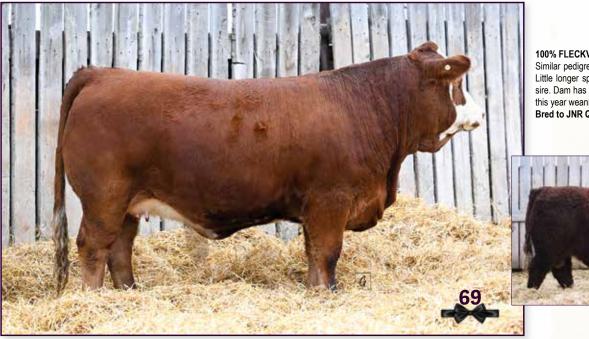

#### Alois Kerckhof & Georges Kerckhof

2505 TWP RD 583A County of Barrhead, AB T7N 0J5 Alois cell: 780.282.0203 Georges cell: 780.909.8345 Email: aloiskerckhof@hotmail.com

Welcome to the 2024 edition of Fleckvieh Equation! We are elated to be back in Red Deer once again! We are very excited to bring these two herd sire prospects to town. They are a true representation of our program. Both from our own ET program, their dams are currently our go-to donors, and both sires graced our pastures. The type of bulls we look for in our never ending pursuit of herd sires. We have no doubt they will go out and work.

#### 51 **PINE CREEK ARCON 30L** FULLBLOOD | T1477940 | PCSS 30L | NOV 23, 2023

**DOUBLE BAR D BANKER VIRGINIA PAYDIRT 44E** BROCK XAMPLE

**PINE CREEK ASTRO** 

w/w/

928

Performance (lbs)

BW/

106

#### 100% FLECKVIEH FULLBLOOD. DILUTION FREE.

Pine Creek Arcon 30L is a robust herdsire prospect with performance, huge scrotal, optics, and distinctive design from our embryo program. Sired by Virginia Paydirt 44E, Pine Creek herdsire, struts his genotypic relevance of Double Bar D Banker with Virginia Santiago 960S with Great Guns Binz and family anchor JB CDN Flores 1110 [Bar None Fredrika] top side as foundation female. Arcon's dam, Pine Creek Astro, is the flushmate sister to the Anchor D Motown and Pine Creek Bylaw, out of the legendary FGAF Precious Thing 402T. Precious Thing has dispensed elite genetics to Prospect Hills Simmentals, Labatte Simmentals, Anchor D Ranch and many more herds of distinction. Astro has been predictable, productive, and problem free. Pine Creek Arcon 30L has the credentials to be a major influence in the Fleckvieh pursuit of excellence. Champion Yearling Fullblood Bull at Farmfair. We reserve the right to draw in-herd use semen on both bulls