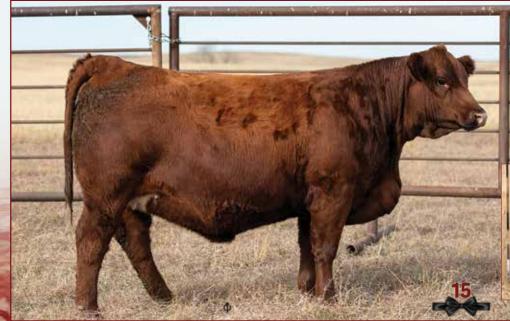

### **CITYVIEW 36H MISS UNION 54L**

POLLED RED PUREBRED · PG1424900 · CVJB 54L · JAN 21, 2023

**KWA RED ITALIAN 122E** WFL MOUNTAIN VIEW 4J WFL 9072 MS RED DOLL 913G

lot

SVS TYCOON 841F **CITYVIEW MISS UNION 36H CITY VIEW MISS UNION 571C**  MRL CAPONE 130B KWA MS ROCK 14X WFL WESTERDALE 6E WFL MS RED DOLL 9072W

SVS BROOKS 669D SVS RED ANNIE 411B KNK/CRSR RED BULL 53T CITY VIEW MISS UNION

| BW | ww  | YW  | CE  | BW  | WW   | YW    | MILK | MCE | MW   |
|----|-----|-----|-----|-----|------|-------|------|-----|------|
| 79 | 690 | 850 | 6.8 | 3.9 | 96.0 | 142.6 | 22.9 | 4.7 | 70.9 |