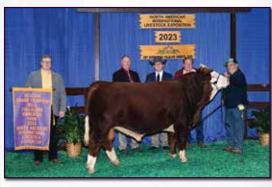

November 7, FLC Warlock 6M, selected as a Players Club finalist at the National Show in Edmonton by a panel of over 70 judges.

SPARROWS WHEATON 101J - Sire of Lot 81

Eagle Valley Farms

Greg, Alison, Charlie & Timber Kruger RR#1 Sundre, AB T0M 1X0 Phone: 403.638.7909 Email: g.kruger.evf@gmail.com