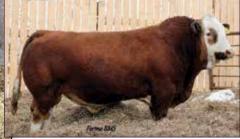

#### 51 **PINE CREEK ARCON 30L** FULLBLOOD | T1477940 | PCSS 30L | NOV 23, 2023

**DOUBLE BAR D BANKER VIRGINIA PAYDIRT 44E** BROCK XAMPLE

**PINE CREEK ASTRO** 

w/w/

928

Performance (lbs)

BW/

106

FGAF FRENCH ATTACK 010C

MFI JEREMIAH 9022 DOUBLE BAR D FEATHER 43W **VIRGINIA SANTIAGO 960S** 

JB CDN FLORES 1110 SIBELLE DIRTY HARRY 25Z VIRGINIAS JANE WEST **R-FIVE MALTESE** FGAF PRECIOUS THING 402T

FGAF SHANTI 121P FPD's

#### BW γw MILK MCF MW ww

#### 100% FLECKVIEH FULLBLOOD. DILUTION FREE.

Pine Creek Arcon 30L is a robust herdsire prospect with performance, huge scrotal, optics, and distinctive design from our embryo program. Sired by Virginia Paydirt 44E, Pine Creek herdsire, struts his genotypic relevance of Double Bar D Banker with Virginia Santiago 960S with Great Guns Binz and family anchor JB CDN Flores 1110 [Bar None Fredrika] top side as foundation female. Arcon's dam, Pine Creek Astro, is the flushmate sister to the Anchor D Motown and Pine Creek Bylaw, out of the legendary FGAF Precious Thing 402T. Precious Thing has dispensed elite genetics to Prospect Hills Simmentals, Labatte Simmentals, Anchor D Ranch and many more herds of distinction. Astro has been predictable, productive, and problem free. Pine Creek Arcon 30L has the credentials to be a major influence in the Fleckvieh pursuit of excellence. Champion Yearling Fullblood Bull at Farmfair. We reserve the right to draw in-herd use semen on both bulls