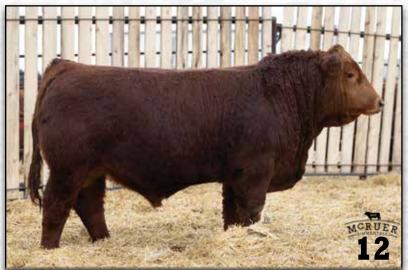

### **PERKS RED WOLF 44G**

PG1285705 Jan 28, 2019 PLCC 44G Polled Red Purebred

SVS CAPTAIN MORGAN 11Z

SUNRISE CAPTAIN BLAZE 5C

SUN RISE BLACK 45R

ACS BRICK 112Y

**DHS MISS TIARRA 44B** 

DOWNHILL MS STEAMY 32Z

### HOMO POLLED, DILUTOR FREE

Red Wolf was the high selling purebred bull out of the OPT sale in 2020 to Beechinor Brother Simmentals. A great calving ease bull with low birth weight, a blaze face, balanced structure, nice head and shoulders. His dam has an excellent udder and was a high seller at Shades. Sire of Lots 2, 5, 9, 13, 17 and 48.