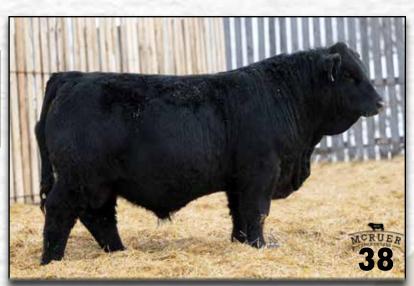

BW: 92 lbs WWT: 830 lbs YWT: 1235 lbs

This bull was one of our high-sellers in 2022 sold to Circle G Simmentals in Alberta. This bull is very good footed and structurally correct - very long spined and thick. He is homo-polled and hetero-black. His dam was purchased out of the WLB Dispersal - she in an excellent footed, good uddered, big middled, quiet cow that's on the top of Jeffs donor list. A full sister to this bull sold to Horner's for \$18,000. Sire of Lots 22, 34, 35, 37, 38, 39, 49 and 50