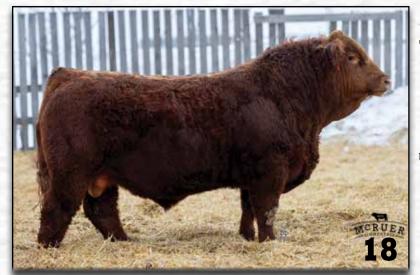

### **BLACK GOLD ELEVATION 20E**

1214125 Jan 12, 2017 CLNO 20E Fullblood

DOUBLE BAR D ADONIS 603N **BLCC MISS HOUSTON 144U** SOUTH SEVEN NAVIGATOR 33N

DEM ELMIRA 543E **CONGOSIM HEXVAS** RAAP N SKRAAP MARDA SHAWACRES JAHARI 50L

ANCHOR "T" GEMME 42G

CE 11.5 BW 3.0 ww 71.3 YW 96.9 M 39.8 MCE 8.8 MWW 75.4

BW: 92 lbs WWT: 900 lbs YWT: 1375 lbs

**BLCC MR ADONIS 30X** 

SOUTH SEVEN MISS 70S

BAR 5 FF HEXAGON 412Y

**SOUTHSEVEN MR ADONIS 96Z** 

**BLACK GOLD MS FLORA 84B** 

### DILUTOR FREE

A full blood bull from the Black Gold program that has proven to make great uddered, good milking, perfect colored females and sons with big square hips and ribs and a heavy

Sire of Lot 43, 44, 45, 46 and 47.