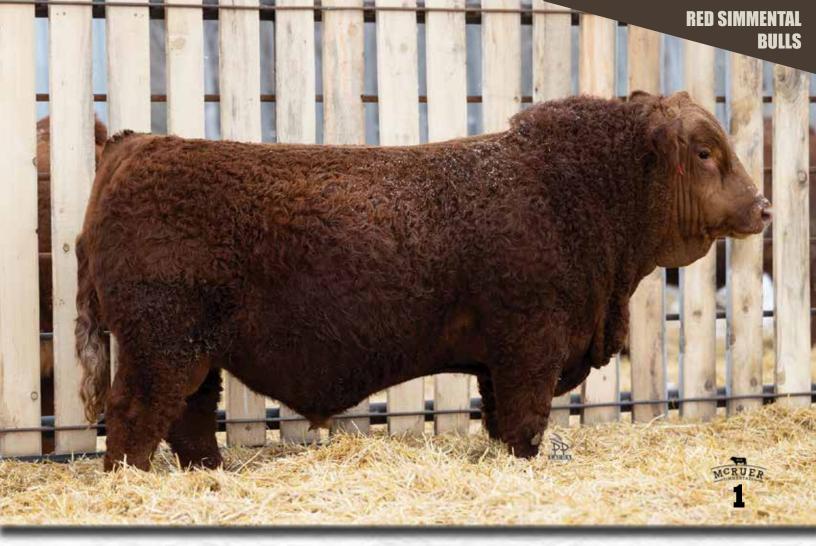

### MCR MR. KEY WEST 20A 157K

PG1420226 Feb 15, 2022 MCR 157K Polled Red Purebred

SVS BROOKS 669D

**SVS TYCOON 841F** 

SVS RED ANNIE 411B

WINCHESTER HR P8315

**PWK MS PAULA 6Y 20A** 

PWK MS PAULA 39W 6Y

### HOMO POLLED

This bull was one of the high-sellers of our 2023 bull sale that also went out to Circle G Simmentals in Alberta. Jeff had a hard time letting this blood red, soggy, hairy bull leave the yard. His dam is one of our top cows so we couldn't help but use his semen in our herd. His sons are some of Jeffs favorite in the bull pen - they look just like their dad. Sire of Lots 1, 7, 16, 18, 19, 20, 25, 26, 27, 30, 32, 51 and 52.