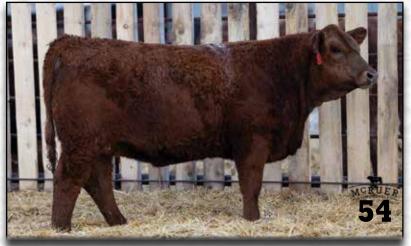

### MCR MR. MONTEREY 198J 8M

PG1482685 Jan 3, 2024 MRL WESTERN FORCE 251B

DMJ MR 10G

MRL MISS 677Y

RAINBOWRIVER SUMMIT 34G

MCR MISS JENNIFER 32G 198J

MCR GOLDY 32G

MCR 8M Polled Red Purebred MRL 67X MRL MISS 2543Z KOP CROSBY 137W MRL MISS 355T HARVIE RED SUMMIT 54B RAINBOWRIVER HONEY 19E

MRL RED WHISKEY 101B

PWK MS CRYSTAL 35T 8C

CE 11.2 BW 1.8 WW 75.8 YW 112.5 M 25.2 MCE 6.9 MWW 63.1

**BW:** 78 lbs **WWT:** 830 lbs **YWT:** 1225 lbs

- A moderate framed bull with strong maternal genetics
- · Will be an excellent bull for second calvers
- Polled & Dilutor test pending