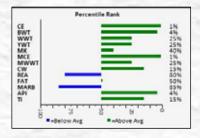

's

CE 8.1

BW 3.6

WW 81.2

YW 115.4

M 23.9

MCE 3.6

MWW 64.5

BW: 92 lbs WWT: 800 lbs YWT: 1165 lbs

- Long bodied 10G son with a moderate birthweight out of a quiet Vision female
- Black baldie to boot!



## MCR MR. MOONSHINE 26K 98M

OLF ODIN U5 **OLF OTIS Y43** 

OLF MISS GUNNER W8

HART STATE OF WAR 056C

MCR MS KAYLEE 3H 26K

MCR MISS HENNIE 105F 3H

BW: 84 lbs WWT: 840 lbs YWT: 1160 lbs

BPG1483093 Jan 25, 2024 MCR 98M Polled Black Purebred
OLF ODIN U5 ELLINGSON LEGACY M229 OLF LADY TRIATHLON S655 TNT GUNNER N208 OLF MISS RED FREEDOM T15 WELSH'S WARSAW 312Z HART MISS 102A SKORS HIGH ROLLER 34C MCR FALLYN 105F

17.1 -0.4 BW ww 86.3 127.3 YW 27.2 11.2 MWW 70.4

- Long bodied, hairy, very well put together heifer bull prospect
- Stacked full of maternal traits
- 100k test pending







### MCR MR. MANSON 82J 25M

1482706 Jan 5, 2024 MCR 25M Fullblood

SOUTHSEVEN MR ADONIS 96Z

**BLACK GOLD ELEVATION 20E** BLACK GOLD MS FLORA 84B

RENDEZVOUS MAX 450E

JDMS MISS JOURNEY 194D 82J

AFRI-CAN DEIDRA

BLCC MR ADONIS 30X SOUTH SEVEN MISS 70S BAR 5 FF HEXAGON 412Y MFI FLORA 6144 LHVS CHARLES 29C **RENDEZVOUS 450U** VIRGINIA JOURNEY 9B AFGRI-CAN VFRA

9.3 BW 3.0 ww 69.9 ΥW 95.5 M 36.6 MCE 7.3 MWW 71.6

CE 12.6

34.9

BW 1.7

ww 69.3

YW 99.0

MCE 7.6

MWW 69.6

BW: 80 lbs WWT: 825 lbs YWT: 1140 lbs

- A smooth shouldered, dark, big nutted, long bodied bull that will work well on second calvers
- Dilutor test pending





# MCR MR. MALONE 748E 58M

1482793 Jan 15, 2024 MCR 58M Fullblood

**BLCC MR ADONIS 30X** 

MFI FLORA 6144

TTU CANYON

SOUTH SEVEN MISS 70S

BAR 5 FF HEXAG