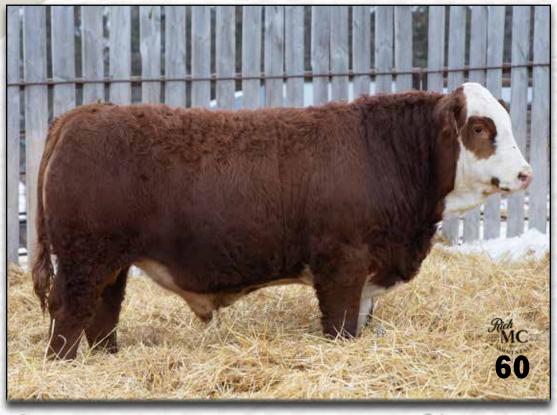

### 100% FULL FLECKVIEH FULLBLOOD HOMOZYGOUS POLLED, NON-DILUTOR This exceptional smooth, well muscled, deep and long bodied, good footed HOMOZYGOUS POLLED

bull shows outstanding potential! As a son of the exciting Skywest Pol Havoc and anchored by the exception RMC 1D cow, his genetic potential is substantial. Havoc has demonstrated many times that he was worth the investment when we purchased him, most recently he produced the \$105,000 Rich Mc Honey I'm Good PP 8M going to a joint partnership of Simmentals of Texas and Knox Farms of Australia. The 1D cow just keeps putting out the great ones, with a exciting daughter in our herd, a high selling female in the Starwest herd and another high selling donor female owned by Knox Farms of Australia. This is the first bull calf she has produced and he is a good one! Showing a birth weight of 96lbs and a 924 lb weaning weight, along with all of his other attributes, Mission is poised to produce exceptional daughters and sons, making him a valuable asset to any breeding program, with the added benefit that all his offspring will be polled.

60