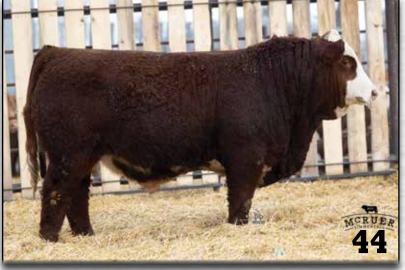

### MCR JACKPOT 139J

BPG1380874 Jan 31, 2021

HSF HIGH ROLLER 12T

**SKORS HIGH ROLLER 34C** 

SKORS JEWEL 226A

MORE'S TANK 108Y

**PWK MS TANKY 25X 104A** 

PWK MS KOSMO 19T 25X

HAAS RANCH U42 MUIRHEADS KOSMO 146U PWK MS GIDSCO 67K 19T

TNT TANKER U263

MCR 139J Polled Black Purebred

HSF RED FORTUNES SIS 33

SKORS MS JEWEL 115W SPRINGCREEK TANK 57P

TJ 57J THE GAMBLER

CE 5.1 5.4 ww 78.0 YW 127.6 M 34.1 MCE 2.3 MWW 73.1

BW: 92 lbs WWT: 830 lbs YWT: 1235 lbs

This bull was one of our high-sellers in 2022 sold to Circle G Simmentals in Alberta. This bull is very good footed and structurally correct - very long spined and thick. He is homo-polled and hetero-black. His dam was purchased out of the WLB Dispersal - she in an excellent footed, good uddered, big middled, quiet cow that's on the top of Jeffs donor list. A full sister to this bull sold to Horner's for \$18,000. Sire of Lots 22, 34, 35, 37, 38, 39, 49 and 50