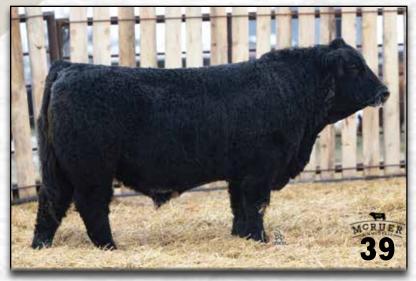

BW: 92 lbs WWT: 830 lbs YWT: 1235 lbs

This bull was one of our high-sellers in 2022 sold to Circle G Simmentals in Alberta. This bull is very good footed and structurally correct - very long spined and thick. He is homo-polled and hetero-black. His dam was purchased out of the WLB Dispersal - she in an excellent footed, good uddered, big middled, quiet cow that's on the top of Jeffs donor list. A full sister to this bull sold to Horner's for \$18,000. Sire of Lots 22, 34, 35, 37, 38, 39, 49 and 50