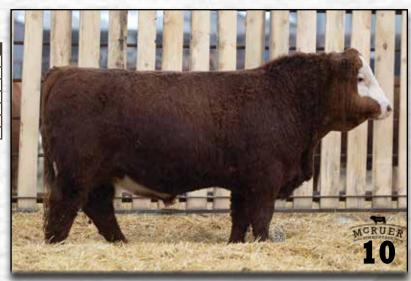

### MCR MR. KEY WEST 20A 157K

PG1420226 Feb 15, 2022 MCR 157K Polled Red Purebred

SVS BROOKS 669D

**SVS TYCOON 841F** 

SVS RED ANNIE 411B

WINCHESTER HR P8315

**PWK MS PAULA 6Y 20A** 

PWK MS PAULA 39W 6Y

### HOMO POLLED

This bull was one of the high-sellers of our 2023 bull sale that also went out to Circle G Simmentals in Alberta. Jeff had a hard time letting this blood red, soggy, hairy bull leave the yard. His dam is one of our top cows so we couldn't help but use his semen in our herd. His sons are some of Jeffs favorite in the bull pen - they look just like their dad. Sire of Lots 1, 7, 16, 18, 19, 20, 25, 26, 27, 30, 32, 51 and 52.