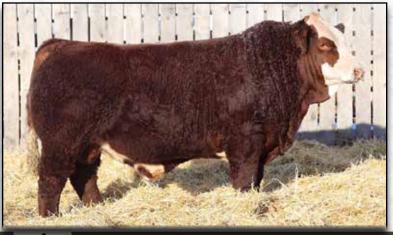

### MCR JACKPOT 139J

BPG1380874 Jan 31, 2021

HSF HIGH ROLLER 12T

**SKORS HIGH ROLLER 34C** 

SKORS JEWEL 226A

MORE'S TANK 108Y

**PWK MS TANKY 25X 104A** 

PWK MS KOSMO 19T 25X

BW: 92 lbs WWT: 830 lbs YWT: 1235 lbs

This bull was one of our high-sellers in 2022 sold to Circle G Simmentals in Alberta. This bull is very good footed and structurally correct - very long spined and thick. He is homo-polled and hetero-black. His dam was purchased out of the WLB Dispersal - she in an excellent footed, good uddered, big middled, quiet cow that's on the top of Jeffs donor list. A full sister to this bull sold to Horner's for \$18,000. Sire of Lots 22, 34, 35, 37, 38, 39, 49 and 50