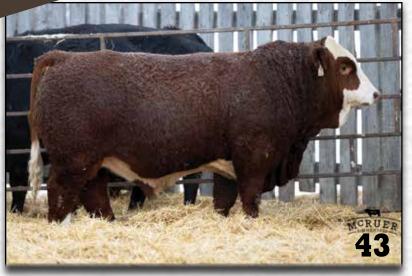

### **PERKS RED WOLF 44G**

PG1285705 Jan 28, 2019 PLCC 44G Polled Red Purebred

SVS CAPTAIN MORGAN 11Z

SUNRISE CAPTAIN BLAZE 5C

SUN RISE BLACK 45R

ACS BRICK 112Y

**DHS MISS TIARRA 44B** 

DOWNHILL MS STEAMY 32Z

HARVIE JDF WALLBANGER111X SUNNYVALLEY BLK JENNA 88U RCC/TCF LINE DRIVE M181 SUN RISE 35G WHEATLAND BULL 995W SPRINGCREEK GRACIE 43W TESS BLACK 38X

MAR MAC TIARRA 160T

19.7 BW -2.2 ww 94.1 YW 137.4 M 28.1 MCE 15.7 MWW 75.2

BW: 75 lbs WWT: 828 lbs YWT: 1185 lbs

### HOMO POLLED, DILUTOR FREE

Red Wolf was the high selling purebred bull out of the OPT sale in 2020 to Beechinor Brother Simmentals. A great calving ease bull with low birth weight, a blaze face, balanced structure, nice head and shoulders. His dam has an excellent udder and was a high seller at Shades. Sire of Lots 2, 5, 9, 13, 17 and 48.