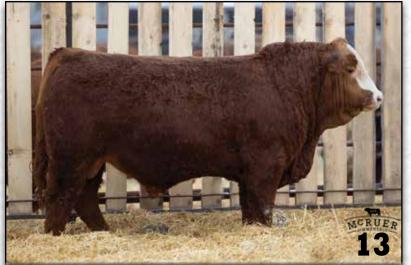

### MCR JACKPOT 139J

BPG1380874 Jan 31, 2021

HSF HIGH ROLLER 12T

**SKORS HIGH ROLLER 34C** 

SKORS JEWEL 226A

MORE'S TANK 108Y

**PWK MS TANKY 25X 104A** 

PWK MS KOSMO 19T 25X

BW: 92 lbs WWT: 830 lbs YWT: 1235 lbs

This bull was one of our high-sellers in 2022 sold to Circle G Simmentals in Alberta. This bull is very good footed and structurally correct - very long spined and thick. He is homo-polled and hetero-black. His dam was purchased out of the WLB Dispersal - she in an excellent footed, good uddered, big middled, quiet cow that's on the top of Jeffs donor list. A full sister to this bull sold to Horner's for \$18,000. Sire of Lots 22, 34, 35, 37, 38, 39, 49 and 50