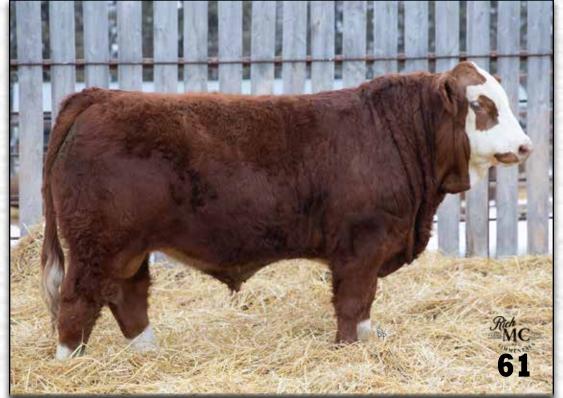

# 100% FULL FLECKVIEH FULLBLOOD HOMOZYGOUS POLLED, NON-DILUTOR

A calving ease, HOMOZYGOUS POLLED bull out of our herd sire Drakkar. Bjorne is moderate framed, smoothly made, low birth weight of 85 lbs and an adjusted weaning weight of 860lbs off a first calf heifer. His sire Drakkar, a Manchester son out of a Spartacus daughter has proven himself multiple times over the last 2 calf crops, with both sons and daughters going into leading herds. Drakkar's 2025 calf crop off first calf heifers is equally as exciting. They come out easily and are vigorous. Both bulls and heifers gain well, are eye appealing and structurally correct. His dam, comes from a fusion of two of JB's cow lines in our herd. Both of these maternal lines have time and time again produced outstanding bulls and females that continue to work well for us and other producers. The guess work is done on this guy and remember all his calves will be polled!

61