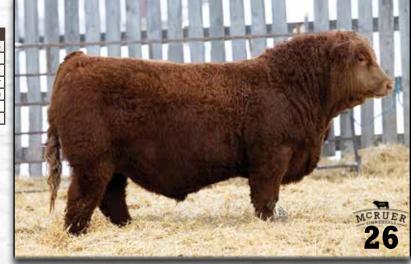

### **BLACK GOLD ELEVATION 20E**

1214125 Jan 12, 2017 CLNO 20E Fullblood

DOUBLE BAR D ADONIS 603N **BLCC MISS HOUSTON 144U** SOUTH SEVEN NAVIGATOR 33N

DEM ELMIRA 543E **CONGOSIM HEXVAS** RAAP N SKRAAP MARDA SHAWACRES JAHARI 50L

### DILUTOR FREE

A full blood bull from the Black Gold program that has proven to make great uddered, good milking, perfect colored females and sons with big square hips and ribs and a heavy

Sire of Lot 43, 44, 45, 46 and 47.