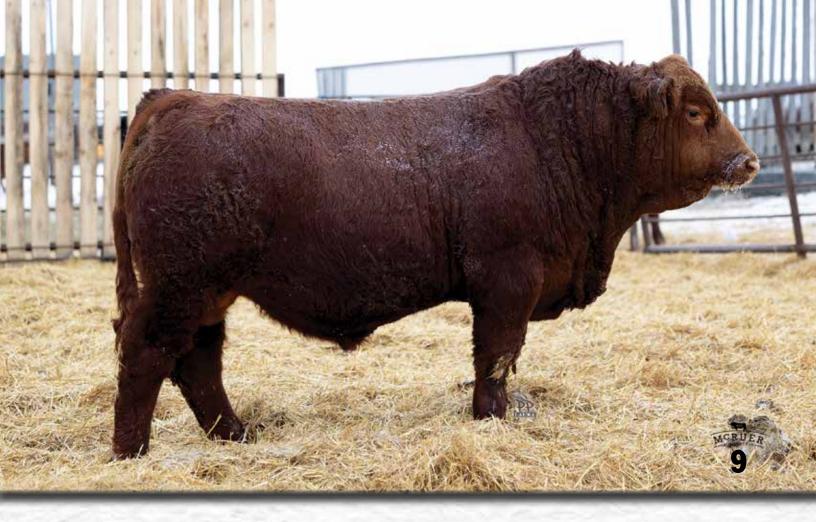

### MCR JACKPOT 139J

BPG1380874 Jan 31, 2021

HSF HIGH ROLLER 12T

**SKORS HIGH ROLLER 34C** 

SKORS JEWEL 226A

MORE'S TANK 108Y

**PWK MS TANKY 25X 104A** 

PWK MS KOSMO 19T 25X

BW: 92 lbs WWT: 830 lbs YWT: 1235 lbs

This bull was one of our high-sellers in 2022 sold to Circle G Simmentals in Alberta. This bull is very good footed and structurally correct - very long spined and thick. He is homo-polled and hetero-black. His dam was purchased out of the WLB Dispersal - she in an excellent footed, good uddered, big middled, quiet cow that's on the top of Jeffs donor list. A full sister to this bull sold to Horner's for \$18,000. Sire of Lots 22, 34, 35, 37, 38, 39, 49 and 50