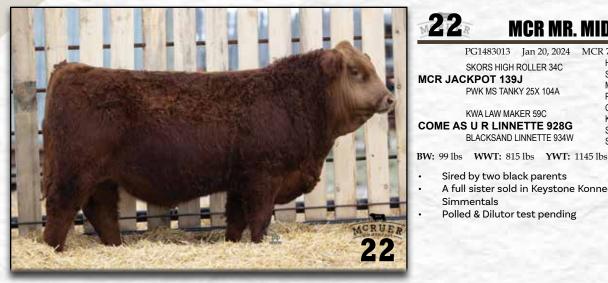

### MCR MR. MIDNIGHT 928G 79M

MORE'S TANK 108Y

CDI AUTHORITY 77X

KWA MS ROCK 14X

PWK MS KOSMO 19T 25X

SPRINGCREEK LINER 104S

SPRINGCREEK ROSE 21R

6.4

28.2

BW 4.4

ww 71.0

YW 114.5

м

MCE 2.8

CE 5.1

BW 5.8

ww 83.2

MCE 3.0

MWW 70.5

122.7

28.9

MWW 63.7

PG1483013 Jan 20, 2024 MCR 79M Polled Red Purebred HSF HIGH ROLLER 12T SKORS HIGH ROLLER 34C SKORS JEWEL 226A

MCR JACKPOT 139J

PWK MS TANKY 25X 104A

KWA LAW MAKER 59C

**COME AS UR LINNETTE 928G** 

**BLACKSAND LINNETTE 934W** 

Sired by two black parents

- A full sister sold in Keystone Konnection last fall as a bred to Broken C Simmentals
- Polled & Dilutor test pending