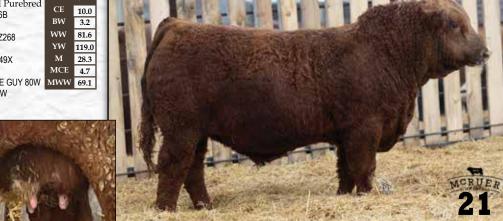

### MCR JACKPOT 139J

BPG1380874 Jan 31, 2021

HSF HIGH ROLLER 12T

**SKORS HIGH ROLLER 34C** 

SKORS JEWEL 226A

MORE'S TANK 108Y

**PWK MS TANKY 25X 104A** 

PWK MS KOSMO 19T 25X

HAAS RANCH U42 MUIRHEADS KOSMO 146U PWK MS GIDSCO 67K 19T

TNT TANKER U263

MCR 139J Polled Black Purebred

HSF RED FORTUNES SIS 33

SKORS MS JEWEL 115W SPRINGCREEK TANK 57P

TJ 57J THE GAMBLER

CE 5.1 5.4 ww 78.0 YW 127.6 M 34.1 MCE 2.3 MWW 73.1

BW: 92 lbs WWT: 830 lbs YWT: 1235 lbs

This bull was one of our high-sellers in 2022 sold to Circle G Simmentals in Alberta. This bull is very good footed and structurally correct - very long spined and thick. He is homo-polled and hetero-black. His dam was purchased out of the WLB Dispersal - she in an excellent footed, good uddered, big middled, quiet cow that's on the top of Jeffs donor list. A full sister to this bull sold to Horner's for \$18,000. Sire of Lots 22, 34, 35, 37, 38, 39, 49 and 50