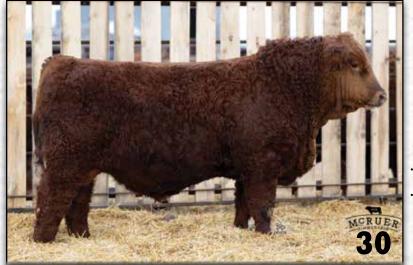

### **BLACK GOLD ELEVATION 20E**

1214125 Jan 12, 2017 CLNO 20E Fullblood

DOUBLE BAR D ADONIS 603N **BLCC MISS HOUSTON 144U** SOUTH SEVEN NAVIGATOR 33N

DEM ELMIRA 543E **CONGOSIM HEXVAS** RAAP N SKRAAP MARDA SHAWACRES JAHARI 50L

ANCHOR "T" GEMME 42G

CE 11.5 BW 3.0 ww 71.3 YW 96.9 M 39.8 MCE 8.8 MWW 75.4

BW: 92 lbs WWT: 900 lbs YWT: 1375 lbs

**BLCC MR ADONIS 30X** 

SOUTH SEVEN MISS 70S

BAR 5 FF HEXAGON 412Y

**SOUTHSEVEN MR ADONIS 96Z** 

**BLACK GOLD MS FLORA 84B** 

### DILUTOR FREE

A full blood bull from the Black Gold program that has proven to make great uddered, good milking, perfect colored females and sons with big square hips and ribs and a heavy

Sire of Lot 43, 44, 45, 46 and 47.