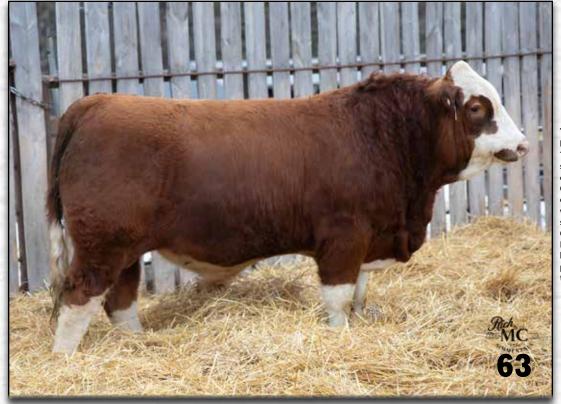

### RS SKYWEST POL HAVOC

P1321598 Jan 15, 2020 SW 21H Polled Fullblood EPD's: CE 4.9 BW 4.7 WW 85.7 YW 124.0 M 35.7 MCE 1.0 MWW 78.6 BW: 104 lbs WWT: 965 lbs YWT: 1375 lbs SIRE OF LOTS 59, 62 and 63

### **RICH MC COWBOY 19M**

1468524 Jan 7, 2024 RMC 19M Fullblood IERCY 18E SIBELLE SPARTACUS 8A

SIBELLE POL SYNERGY 18F SKYWEST POL HAVOC SKYWEST BETTY

FSS DANZER

JB CDN GWYNETH 1830 JB CDN GOLDEN 1615 SIBELLE POL CROCUS 20D RAFTER 4T RANGER 6Z BROCK XPOTENTIAL PANZER FSS BOLCKOW JB CDN WASHINGTON 1476 JB CDN GIADA 7005 CE 2.3
BW 5.5
WW 79.5
YW 108.3
M 39.1
MCE 0.6
MWW 78.9

### 100% FULL FLECKVIEH FULLBLOOD HORNED, NON-DILUTOR

This powerful non dilutor bull is exciting! Being sired by the exciting Skywest Pol Havoc and anchored by the high selling outcross dam JB CDN Gwyneth 1830, you have an exciting package. The combination of Havoc and Gwyneth really works well. Gwyneth has produced numerous outstanding bulls in the past including for ourselves, Oakview, Randy Geisler and Prime Ridge Stock Farms. A deep soggy, strong footed bull, this guy has herd bull written all over and will go out and produce those good solid momma cows as well as those heavy weaning weight males for you.