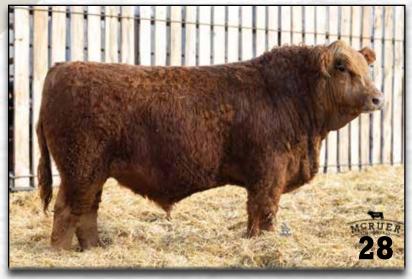

### MCR JACKPOT 139J

BPG1380874 Jan 31, 2021

HSF HIGH ROLLER 12T

**SKORS HIGH ROLLER 34C** 

SKORS JEWEL 226A

MORE'S TANK 108Y

**PWK MS TANKY 25X 104A** 

PWK MS KOSMO 19T 25X

HAAS RANCH U42 MUIRHEADS KOSMO 146U PWK MS GIDSCO 67K 19T

TNT TANKER U263

MCR 139J Polled Black Purebred

HSF RED FORTUNES SIS 33

SKORS MS JEWEL 115W SPRINGCREEK TANK 57P

TJ 57J THE GAMBLER

CE 5.1 5.4 ww 78.0 YW 127.6 M 34.1 MCE 2.3 MWW 73.1

BW: 92 lbs WWT: 830 lbs YWT: 1235 lbs

This bull was one of our high-sellers in 2022 sold to Circle G Simmentals in Alberta. This bull is very good footed and structurally correct - very long spined and thick. He is homo-polled and hetero-black. His dam was purchased out of the WLB Dispersal - she in an excellent footed, good uddered, big middled, quiet cow that's on the top of Jeffs donor list. A full sister to this bull sold to Horner's for \$18,000. Sire of Lots 22, 34, 35, 37, 38, 39, 49 and 50