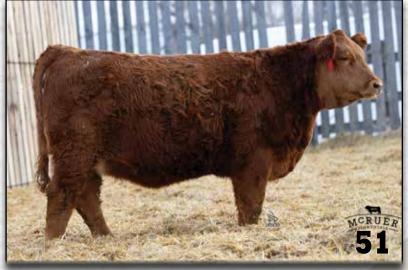

| YW    | 110.9 |  |
| M     | 27.0  |  |
| MCE   | 4.0   |  |
| MWW   | 64.9  |  |

- Here's another long bodied heifer with tonnes of hair and those big ol' momma cow ears
- Polled and Coat Color test pending

### MCR MISS MAI TAI 19H 32M

PG1497804 Jan 8, 2024 MCR 32M Polled Red Purebred SVS TYCOON 841F

MCR MR. KEY WEST 20A 157K PWK MS PAULA 6Y 20A

HSF HIGH ROLLER 12T MCR MISS HONOR 60F 19H SVS BROOKS 669D SVS RED ANNIE 411B WINCHESTER HR P8315 PWK MS PAULA 39W 6Y TJ 57J THE GAMBLER HSF RED FORTUNES SIS 33 MRL RED WHISKEY 101B MCR MS KIM 812Y

14.9 BW -0.7 ww 76.1 YW 102.0 32.0 MCE 9.8 MWW 70.1

BW: 62 lbs WWT: 820 lbs YWT: 982 lbs

MCR MS FAITH 60F

- Another eye catching, hairy 157K daughter with a strong set of EPDs
- Big birth to weaning spread
- Polled and Dilutor test pending









### MCR MS. MIMI 7G 72M

PG1498255 Jan 18, 2024 MCR 72M Polled Red Purebred

SVS TYCOON 841F

MCR MR. KEY WEST 20A 157K PWK MS PAULA 6Y 20A

MCR GIGI 7G

**BOUNDARY ASTUTE 4C** 

PWK MS BEEFY 116W 32C

SVS BROOKS 669D SVS RED ANNIE 411B WINCHESTER HR P8315 PWK MS PAULA 39W 6Y CDI AUTHORITY 77X KIMLAKE MARIE 840U KWA FLYF RED MOUNTAIN 16Z PWK MS BEEF 94T 116W

CE 12.2 BW 0.4 ww 67.8 93.7 25.7 MCE 7.4 MWW

CE

BW 4.5

ww 79.2

ΥW 117.3

М 25.6

MCE

MWW 65.2

3.2

BW: 74 lbs WWT: 740 lbs YWT: 854 lbs

- This girl might be one of my top picks of this heifer group
- She's a blood red, hairy, MCR157K daughter
- Polled and Dilutor test pending

### **MCR MS. MEL 98G 84M**

W/C LOADED UP 79C

AFDJ SPECIALIST 3Y

KRGS MS REDMAN

WS BEEF MAKER R13

SIMMENTAL/SIMMENTAL

C-K TURBO 40Y MRL TO