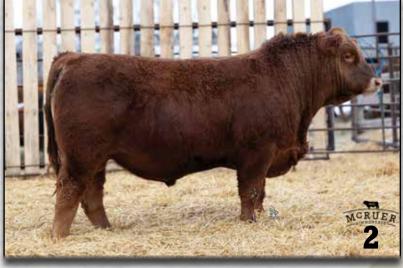

### **PERKS RED WOLF 44G**

PG1285705 Jan 28, 2019 PLCC 44G Polled Red Purebred

SVS CAPTAIN MORGAN 11Z

SUNRISE CAPTAIN BLAZE 5C

SUN RISE BLACK 45R

ACS BRICK 112Y

**DHS MISS TIARRA 44B** 

DOWNHILL MS STEAMY 32Z

HARVIE JDF WALLBANGER111X SUNNYVALLEY BLK JENNA 88U RCC/TCF LINE DRIVE M181 SUN RISE 35G WHEATLAND BULL 995W SPRINGCREEK GRACIE 43W TESS BLACK 38X

MAR MAC TIARRA 160T

19.7 BW -2.2 ww 94.1 YW 137.4 M 28.1 MCE 15.7 MWW 75.2

BW: 75 lbs WWT: 828 lbs YWT: 1185 lbs

### HOMO POLLED, DILUTOR FREE

Red Wolf was the high selling purebred bull out of the OPT sale in 2020 to Beechinor Brother Simmentals. A great calving ease bull with low birth weight, a blaze face, balanced structure, nice head and shoulders. His dam has an excellent udder and was a high seller at Shades. Sire of Lots 2, 5, 9, 13, 17 and 48.