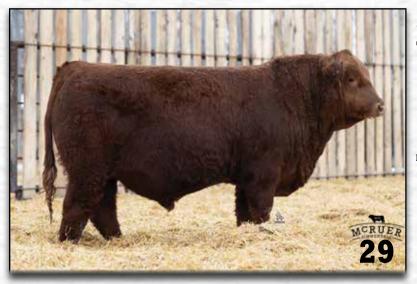

### MCR MR. KEY WEST 20A 157K

PG1420226 Feb 15, 2022 MCR 157K Polled Red Purebred

SVS BROOKS 669D

**SVS TYCOON 841F** 

SVS RED ANNIE 411B

WINCHESTER HR P8315

**PWK MS PAULA 6Y 20A** 

PWK MS PAULA 39W 6Y

MRL RED WHISKEY 101B SVS RED SARA 92X ACS EVERREADY 970W MISS RED NOREMAC 211U CNS DREAM ON L186 HS REFLECTIONS J34 SUNNY VALLEY WISE GUY 80W PWK MS PAULA 122P 39W

CE 12.5 1.4 ww 73.7 YW 99.3 M 32.4 8.6 MWW

BW: 98 lbs WWT: 786 lbs YWT: 1190 lbs

### HOMO POLLED

This bull was one of the high-sellers of our 2023 bull sale that also went out to Circle G Simmentals in Alberta. Jeff had a hard time letting this blood red, soggy, hairy bull leave the yard. His dam is one of our top cows so we couldn't help but use his semen in our herd. His sons are some of Jeffs favorite in the bull pen - they look just like their dad. Sire of Lots 1, 7, 16, 18, 19, 20, 25, 26, 27, 30, 32, 51 and 52.