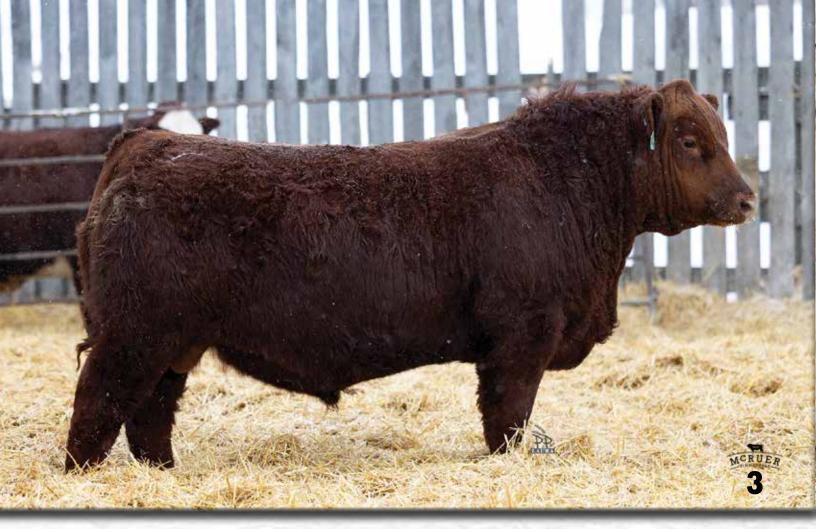

### MCR JACKPOT 139J

BPG1380874 Jan 31, 2021

HSF HIGH ROLLER 12T

**SKORS HIGH ROLLER 34C** 

SKORS JEWEL 226A

MORE'S TANK 108Y

**PWK MS TANKY 25X 104A** 

PWK MS KOSMO 19T 25X

HAAS RANCH U42 MUIRHEADS KOSMO 146U PWK MS GIDSCO 67K 19T

TNT TANKER U263

MCR 139J Polled Black Purebred

HSF RED FORTUNES SIS 33

SKORS MS JEWEL 115W SPRINGCREEK TANK 57P

TJ 57J THE GAMBLER

CE 5.1 5.4 ww 78.0 YW 127.6 M 34.1 MCE 2.3 MWW 73.1

BW: 92 lbs WWT: 830 lbs YWT: 1235 lbs

This bull was one of our high-sellers in 2022 sold to Circle G Simmentals in Alberta. This bull is very good footed and structurally correct - very long spined and thick. He is homo-polled and hetero-black. His dam was purchased out of the WLB Dispersal - she in an excellent footed, good uddered, big middled, quiet cow that's on the top of Jeffs donor list. A full sister to this bull sold to Horner's for \$18,000. Sire of Lots 22, 34, 35, 37, 38, 39, 49 and 50