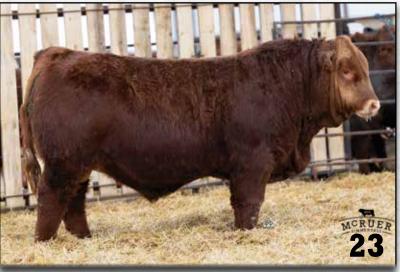

### **PERKS RED WOLF 44G**

PG1285705 Jan 28, 2019 PLCC 44G Polled Red Purebred

SVS CAPTAIN MORGAN 11Z

SUNRISE CAPTAIN BLAZE 5C

SUN RISE BLACK 45R

ACS BRICK 112Y

**DHS MISS TIARRA 44B** 

DOWNHILL MS STEAMY 32Z

### HOMO POLLED, DILUTOR FREE

Red Wolf was the high selling purebred bull out of the OPT sale in 2020 to Beechinor Brother Simmentals. A great calving ease bull with low birth weight, a blaze face, balanced structure, nice head and shoulders. His dam has an excellent udder and was a high seller at Shades. Sire of Lots 2, 5, 9, 13, 17 and 48.