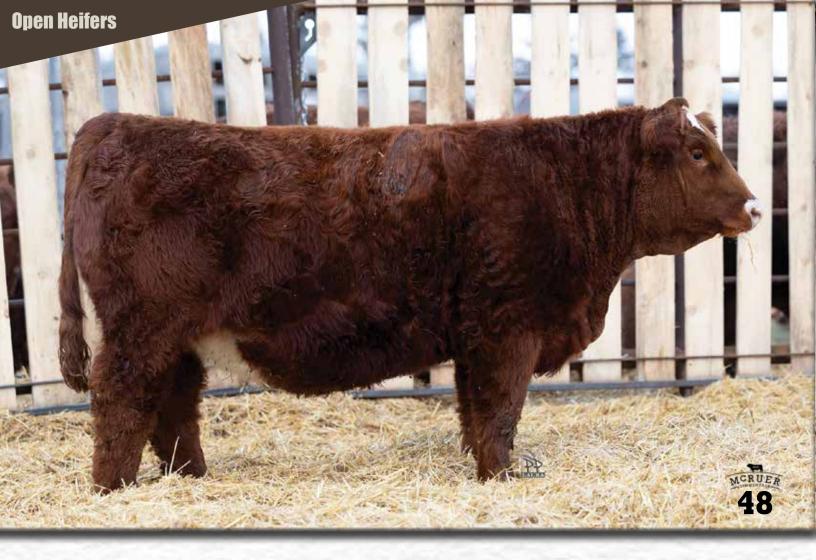

Once again there will be a select group of open replacement heifers in the sale. Heifers that are right from the top cut of the McRuer Simmentals replacement pen. The opportunity is here to tap into some top cow families.

### HOMO POLLED, DILUTOR FREE

Red Wolf was the high selling purebred bull out of the OPT sale in 2020 to Beechinor Brother Simmentals. A great calving ease bull with low birth weight, a blaze face, balanced structure, nice head and shoulders. His dam has an excellent udder and was a high seller at Shades. Sire of Lots 2, 5, 9, 13, 17 and 48.