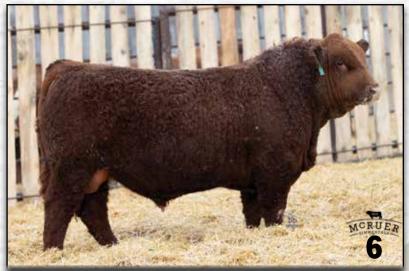

### MCR JACKPOT 139J

BPG1380874 Jan 31, 2021

HSF HIGH ROLLER 12T

**SKORS HIGH ROLLER 34C** 

SKORS JEWEL 226A

MORE'S TANK 108Y

**PWK MS TANKY 25X 104A** 

PWK MS KOSMO 19T 25X

HAAS RANCH U42 MUIRHEADS KOSMO 146U PWK MS GIDSCO 67K 19T

TNT TANKER U263

MCR 139J Polled Black Purebred

HSF RED FORTUNES SIS 33

SKORS MS JEWEL 115W SPRINGCREEK TANK 57P

TJ 57J THE GAMBLER

CE 5.1 5.4 ww 78.0 YW 127.6 M 34.1 MCE 2.3 MWW 73.1

BW: 92 lbs WWT: 830 lbs YWT: 1235 lbs

This bull was one of our high-sellers in 2022 sold to Circle G Simmentals in Alberta. This bull is very good footed and structurally correct - very long spined and thick. He is homo-polled and hetero-black. His dam was purchased out of the WLB Dispersal - she in an excellent footed, good uddered, big middled, quiet cow that's on the top of Jeffs donor list. A full sister to this bull sold to Horner's for \$18,000. Sire of Lots 22, 34, 35, 37, 38, 39, 49 and 50