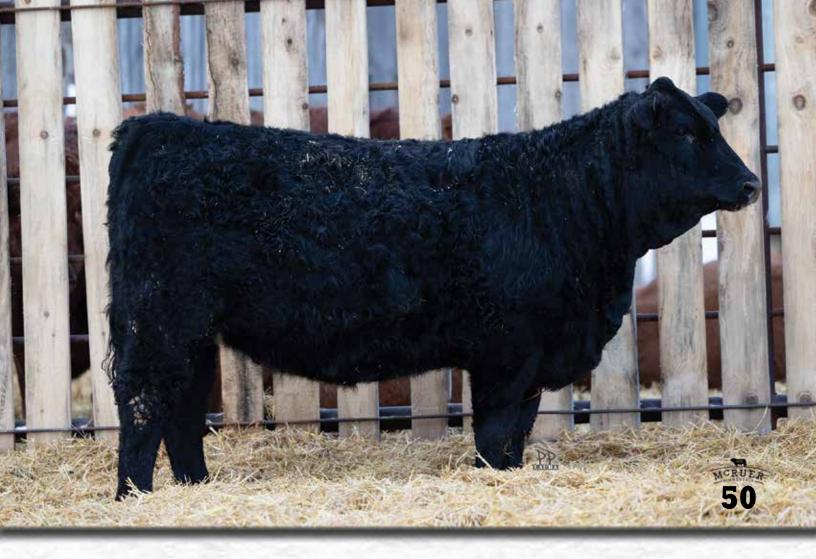

BW: 92 lbs WWT: 830 lbs YWT: 1235 lbs

This bull was one of our high-sellers in 2022 sold to Circle G Simmentals in Alberta. This bull is very good footed and structurally correct - very long spined and thick. He is homo-polled and hetero-black. His dam was purchased out of the WLB Dispersal - she in an excellent footed, good uddered, big middled, quiet cow that's on the top of Jeffs donor list. A full sister to this bull sold to Horner's for \$18,000. Sire of Lots 22, 34, 35, 37, 38, 39, 49 and 50