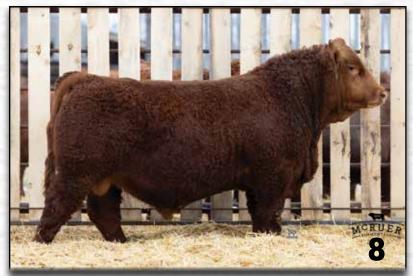

### **PERKS RED WOLF 44G**

PG1285705 Jan 28, 2019 PLCC 44G Polled Red Purebred

SVS CAPTAIN MORGAN 11Z

SUNRISE CAPTAIN BLAZE 5C

SUN RISE BLACK 45R

ACS BRICK 112Y

**DHS MISS TIARRA 44B** 

DOWNHILL MS STEAMY 32Z

### HOMO POLLED, DILUTOR FREE

Red Wolf was the high selling purebred bull out of the OPT sale in 2020 to Beechinor Brother Simmentals. A great calving ease bull with low birth weight, a blaze face, balanced structure, nice head and shoulders. His dam has an excellent udder and was a high seller at Shades. Sire of Lots 2, 5, 9, 13, 17 and 48.