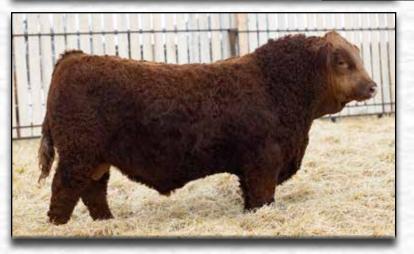

### **PERKS RED WOLF 44G**

PG1285705 Jan 28, 2019 PLCC 44G Polled Red Purebred

SVS CAPTAIN MORGAN 11Z

SUNRISE CAPTAIN BLAZE 5C

SUN RISE BLACK 45R

ACS BRICK 112Y

**DHS MISS TIARRA 44B** 

DOWNHILL MS STEAMY 32Z

### HOMO POLLED, DILUTOR FREE

Red Wolf was the high selling purebred bull out of the OPT sale in 2020 to Beechinor Brother Simmentals. A great calving ease bull with low birth weight, a blaze face, balanced structure, nice head and shoulders. His dam has an excellent udder and was a high seller at Shades. Sire of Lots 2, 5, 9, 13, 17 and 48.