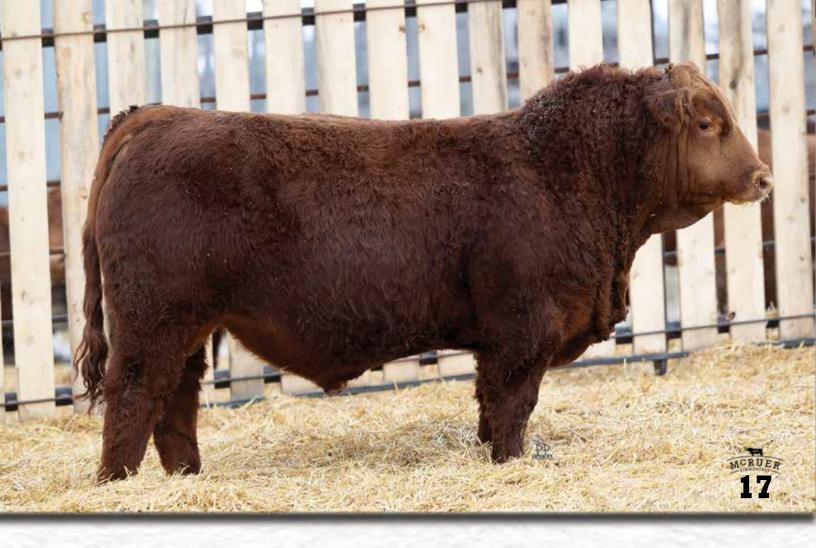

### MCR MR. KEY WEST 20A 157K

PG1420226 Feb 15, 2022 MCR 157K Polled Red Purebred

SVS BROOKS 669D

**SVS TYCOON 841F** 

SVS RED ANNIE 411B

WINCHESTER HR P8315

**PWK MS PAULA 6Y 20A** 

PWK MS PAULA 39W 6Y

MRL RED WHISKEY 101B SVS RED SARA 92X ACS EVERREADY 970W MISS RED NOREMAC 211U CNS DREAM ON L186 HS REFLECTIONS J34 SUNNY VALLEY WISE GUY 80W PWK MS PAULA 122P 39W

CE 12.5 1.4 ww 73.7 YW 99.3 M 32.4 8.6 MWW

BW: 98 lbs WWT: 786 lbs YWT: 1190 lbs

### HOMO POLLED

This bull was one of the high-sellers of our 2023 bull sale that also went out to Circle G Simmentals in Alberta. Jeff had a hard time letting this blood red, soggy, hairy bull leave the yard. His dam is one of our top cows so we couldn't help but use his semen in our herd. His sons are some of Jeffs favorite in the bull pen - they look just like their dad. Sire of Lots 1, 7, 16, 18, 19, 20, 25, 26, 27, 30, 32, 51 and 52.