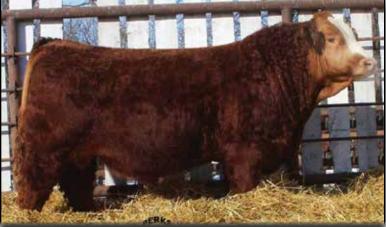

### **PERKS RED WOLF 44G**

PG1285705 Jan 28, 2019 PLCC 44G Polled Red Purebred

SVS CAPTAIN MORGAN 11Z

SUNRISE CAPTAIN BLAZE 5C

SUN RISE BLACK 45R

ACS BRICK 112Y

**DHS MISS TIARRA 44B** 

DOWNHILL MS STEAMY 32Z

### HOMO POLLED, DILUTOR FREE

Red Wolf was the high selling purebred bull out of the OPT sale in 2020 to Beechinor Brother Simmentals. A great calving ease bull with low birth weight, a blaze face, balanced structure, nice head and shoulders. His dam has an excellent udder and was a high seller at Shades. Sire of Lots 2, 5, 9, 13, 17 and 48.