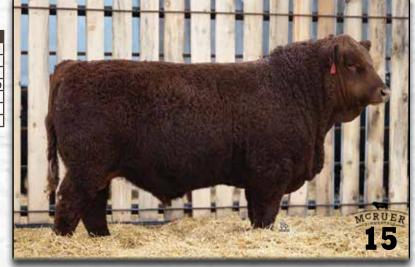

### **PERKS RED WOLF 44G**

PG1285705 Jan 28, 2019 PLCC 44G Polled Red Purebred

SVS CAPTAIN MORGAN 11Z

SUNRISE CAPTAIN BLAZE 5C

SUN RISE BLACK 45R

ACS BRICK 112Y

**DHS MISS TIARRA 44B** 

DOWNHILL MS STEAMY 32Z

HARVIE JDF WALLBANGER111X SUNNYVALLEY BLK JENNA 88U RCC/TCF LINE DRIVE M181 SUN RISE 35G WHEATLAND BULL 995W SPRINGCREEK GRACIE 43W TESS BLACK 38X

MAR MAC TIARRA 160T

19.7 BW -2.2 ww 94.1 YW 137.4 M 28.1 MCE 15.7 MWW 75.2

BW: 75 lbs WWT: 828 lbs YWT: 1185 lbs

### HOMO POLLED, DILUTOR FREE

Red Wolf was the high selling purebred bull out of the OPT sale in 2020 to Beechinor Brother Simmentals. A great calving ease bull with low birth weight, a blaze face, balanced structure, nice head and shoulders. His dam has an excellent udder and was a high seller at Shades. Sire of Lots 2, 5, 9, 13, 17 and 48.