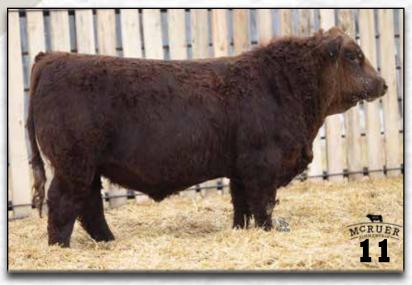

### **BLACK GOLD ELEVATION 20E**

1214125 Jan 12, 2017 CLNO 20E Fullblood

DOUBLE BAR D ADONIS 603N **BLCC MISS HOUSTON 144U** SOUTH SEVEN NAVIGATOR 33N

DEM ELMIRA 543E **CONGOSIM HEXVAS** RAAP N SKRAAP MARDA SHAWACRES JAHARI 50L

### DILUTOR FREE

A full blood bull from the Black Gold program that has proven to make great uddered, good milking, perfect colored females and sons with big square hips and ribs and a heavy

Sire of Lot 43, 44, 45, 46 and 47.