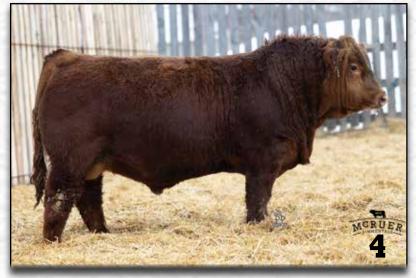

### MCR MR. KEY WEST 20A 157K

PG1420226 Feb 15, 2022 MCR 157K Polled Red Purebred

SVS BROOKS 669D

**SVS TYCOON 841F** 

SVS RED ANNIE 411B

WINCHESTER HR P8315

**PWK MS PAULA 6Y 20A** 

PWK MS PAULA 39W 6Y

MRL RED WHISKEY 101B SVS RED SARA 92X ACS EVERREADY 970W MISS RED NOREMAC 211U CNS DREAM ON L186 HS REFLECTIONS J34 SUNNY VALLEY WISE GUY 80W PWK MS PAULA 122P 39W

CE 12.5 1.4 ww 73.7 YW 99.3 M 32.4 8.6 MWW

BW: 98 lbs WWT: 786 lbs YWT: 1190 lbs

### HOMO POLLED

This bull was one of the high-sellers of our 2023 bull sale that also went out to Circle G Simmentals in Alberta. Jeff had a hard time letting this blood red, soggy, hairy bull leave the yard. His dam is one of our top cows so we couldn't help but use his semen in our herd. His sons are some of Jeffs favorite in the bull pen - they look just like their dad. Sire of Lots 1, 7, 16, 18, 19, 20, 25, 26, 27, 30, 32, 51 and 52.