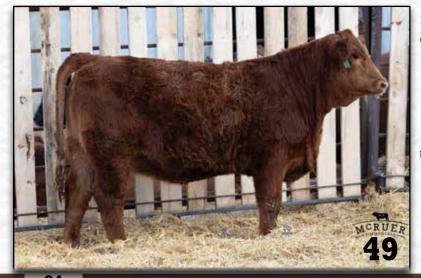

### HOMO POLLED

This bull was one of the high-sellers of our 2023 bull sale that also went out to Circle G Simmentals in Alberta. Jeff had a hard time letting this blood red, soggy, hairy bull leave the yard. His dam is one of our top cows so we couldn't help but use his semen in our herd. His sons are some of Jeffs favorite in the bull pen - they look just like their dad. Sire of Lots 1, 7, 16, 18, 19, 20, 25, 26, 27, 30, 32, 51 and 52.