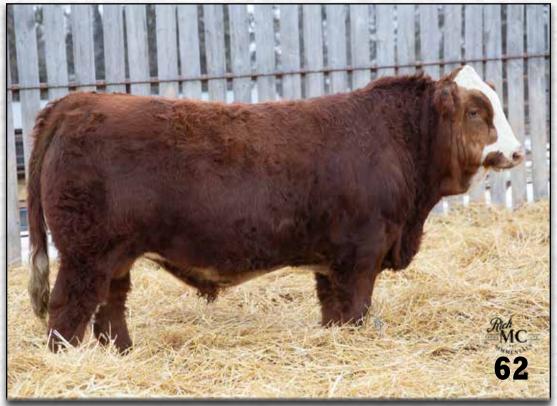

### 100% FULL FLECKVIEH FULLBLOOD HORNED, NON-DILUTOR

Mr Mike, a non dilutor 100% Full Fleckvieh Fullblood is a Havoc son and out of a high quality female we acquired from Mike Imler. His dam, Miss Exray, has a lineage that traces back to Richmond Miss Moses, a foundation cow for our operation, which made her a vital addition to our herd. Given Moses' exceptional ability to produce topnotch females, we anticipated that Exray would follow suit, and indeed she has, with all three of her daughters excelling within our herd. We are confident that Mr Mike will continue this legacy, producing outstanding foundation females and males with impressive weaning weights. He is long, thick, full hindquarter, muscle expression, and deep red with great pigmentation.

62

### RICH MC MR MIKE 11M

1468516 Jan 2, 2024 RMC 11M Fullblood

SIBELLE POL SYNERGY 18F

SKYWEST POL HAVOC SKYWEST BETTY

VIRGINIA TROOPER 174C

MI MISS EXRAY 50E
MI MISS BELLA 12B

BW: 100 lbs WWT: 942 lbs YWT: 1505 lbs