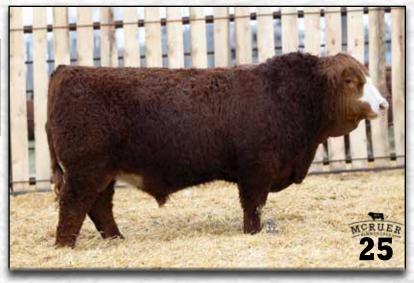

### MCR MR. KEY WEST 20A 157K

PG1420226 Feb 15, 2022 MCR 157K Polled Red Purebred

SVS BROOKS 669D

**SVS TYCOON 841F** 

SVS RED ANNIE 411B

WINCHESTER HR P8315

**PWK MS PAULA 6Y 20A** 

PWK MS PAULA 39W 6Y

### HOMO POLLED

This bull was one of the high-sellers of our 2023 bull sale that also went out to Circle G Simmentals in Alberta. Jeff had a hard time letting this blood red, soggy, hairy bull leave the yard. His dam is one of our top cows so we couldn't help but use his semen in our herd. His sons are some of Jeffs favorite in the bull pen - they look just like their dad. Sire of Lots 1, 7, 16, 18, 19, 20, 25, 26, 27, 30, 32, 51 and 52.