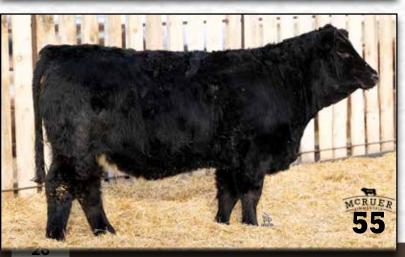

# MCR MR. MASTERMIND 61H 10M

BPG1482686 Jan 3, 2024 SKORS HIGH ROLLER 34C

MCR JACKPOT 139J PWK MS TANKY 25X 104A

**BOUNDARY ODIN 103Z** 

MCR MISS HARRIETT 18F 61H

MCR MISS FINN 81D 18F

BW: 98 lbs WWT: 1020 lbs YWT: 1490 lbs

MCR 10M Polled Black Purebred HSF HIGH ROLLER 12T SKORS JEWEL 226A MORE'S TANK 108Y PWK MS KOSMO 19T 25X OLF ODIN U5 **BOUNDARY STORM 70X** ANCHOR D IMAX 250Y MCR MISS DEVRA 976Z 81D

BW 4.8 ww 95.2 ΥW 158.7 М 36.1 MCE 3.9 MWW 83.7

- This guy is a pen favorite, a true herd bull!
- He was the heavy weight in January; his yearling weight EPD is in the
- Out of a proven dam that raises the top ones every year