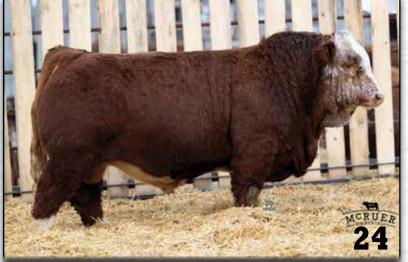

### MCR JACKPOT 139J

BPG1380874 Jan 31, 2021

HSF HIGH ROLLER 12T

**SKORS HIGH ROLLER 34C** 

SKORS JEWEL 226A

MORE'S TANK 108Y

**PWK MS TANKY 25X 104A** 

PWK MS KOSMO 19T 25X

BW: 92 lbs WWT: 830 lbs YWT: 1235 lbs

This bull was one of our high-sellers in 2022 sold to Circle G Simmentals in Alberta. This bull is very good footed and structurally correct - very long spined and thick. He is homo-polled and hetero-black. His dam was purchased out of the WLB Dispersal - she in an excellent footed, good uddered, big middled, quiet cow that's on the top of Jeffs donor list. A full sister to this bull sold to Horner's for \$18,000. Sire of Lots 22, 34, 35, 37, 38, 39, 49 and 50