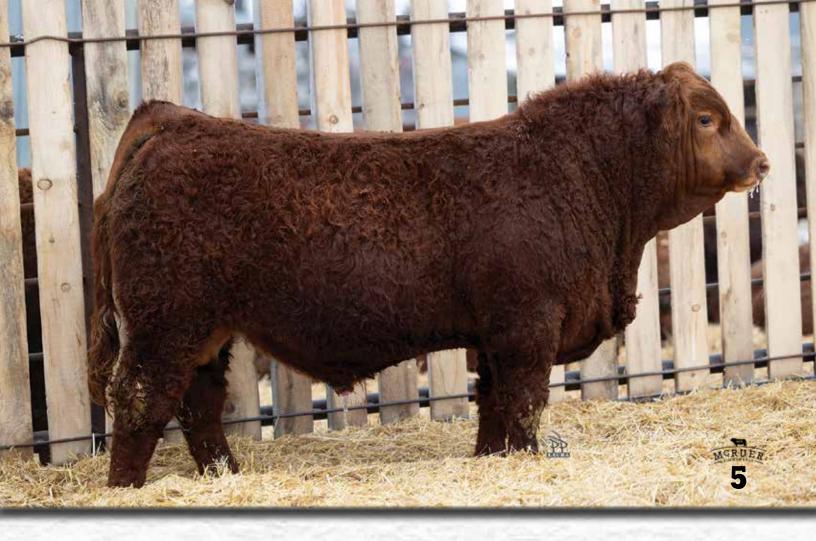

### **PERKS RED WOLF 44G**

PG1285705 Jan 28, 2019 PLCC 44G Polled Red Purebred

SVS CAPTAIN MORGAN 11Z

SUNRISE CAPTAIN BLAZE 5C

SUN RISE BLACK 45R

ACS BRICK 112Y

**DHS MISS TIARRA 44B** 

DOWNHILL MS STEAMY 32Z

BW: 75 lbs WWT: 828 lbs YWT: 1185 lbs

### HOMO POLLED, DILUTOR FREE

Red Wolf was the high selling purebred bull out of the OPT sale in 2020 to Beechinor Brother Simmentals. A great calving ease bull with low birth weight, a blaze face, balanced structure, nice head and shoulders. His dam has an excellent udder and was a high seller at Shades. Sire of Lots 2, 5, 9, 13, 17 and 48.