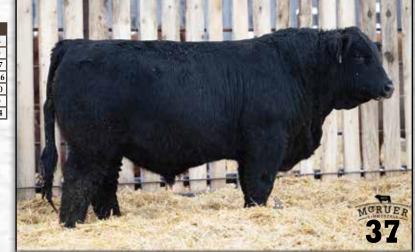

BW: 92 lbs WWT: 830 lbs YWT: 1235 lbs

This bull was one of our high-sellers in 2022 sold to Circle G Simmentals in Alberta. This bull is very good footed and structurally correct - very long spined and thick. He is homo-polled and hetero-black. His dam was purchased out of the WLB Dispersal - she in an excellent footed, good uddered, big middled, quiet cow that's on the top of Jeffs donor list. A full sister to this bull sold to Horner's for \$18,000. Sire of Lots 22, 34, 35, 37, 38, 39, 49 and 50