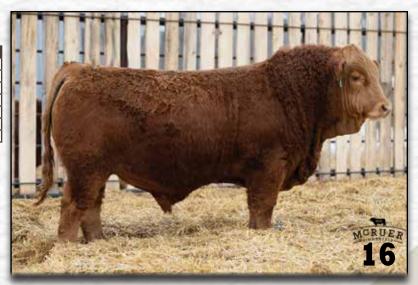

### MCR JACKPOT 139J

BPG1380874 Jan 31, 2021

HSF HIGH ROLLER 12T

**SKORS HIGH ROLLER 34C** 

SKORS JEWEL 226A

MORE'S TANK 108Y

**PWK MS TANKY 25X 104A** 

PWK MS KOSMO 19T 25X

HAAS RANCH U42 MUIRHEADS KOSMO 146U PWK MS GIDSCO 67K 19T

TNT TANKER U263

MCR 139J Polled Black Purebred

HSF RED FORTUNES SIS 33

SKORS MS JEWEL 115W SPRINGCREEK TANK 57P

TJ 57J THE GAMBLER

CE 5.1 5.4 ww 78.0 YW 127.6 M 34.1 MCE 2.3 MWW 73.1

BW: 92 lbs WWT: 830 lbs YWT: 1235 lbs

This bull was one of our high-sellers in 2022 sold to Circle G Simmentals in Alberta. This bull is very good footed and structurally correct - very long spined and thick. He is homo-polled and hetero-black. His dam was purchased out of the WLB Dispersal - she in an excellent footed, good uddered, big middled, quiet cow that's on the top of Jeffs donor list. A full sister to this bull sold to Horner's for \$18,000. Sire of Lots 22, 34, 35, 37, 38, 39, 49 and 50