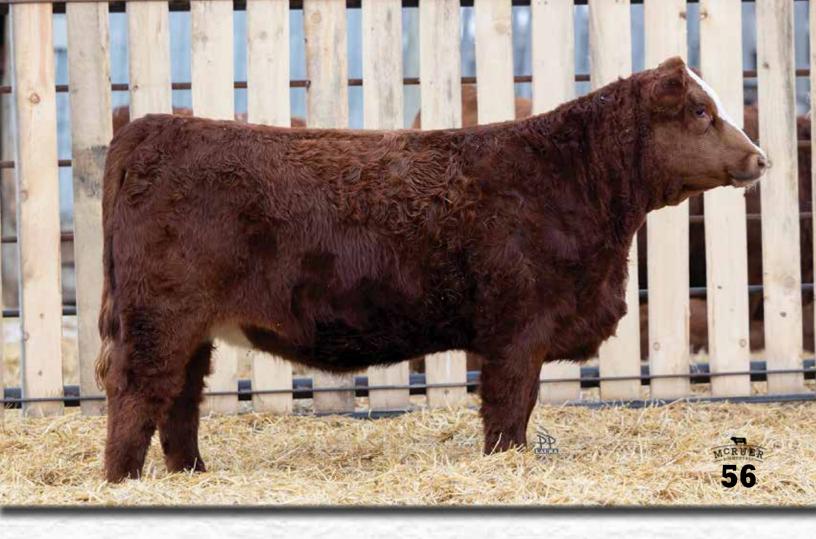

### MCR MR. MODELO 180K 4M

PG1482684 Jan 2, 2024

SUNRISE CAPTAIN BLAZE 5C **PERKS RED WOLF 44G** 

DHS MISS TIARRA 44B

DMJ MR 10G

MCR MS KAHLANI 3D 180K

MCR DAISY 3D

MCR 4M Polled Red Purebred SVS CAPTAIN MORGAN 11Z SUN RISE BLACK 45R ACS BRICK 112Y DOWNHILL MS STEAMY 32Z MRL WESTERN FORCE 251B MRL MISS 677Y WS BEEF MAKER R13 PWK MS BONNIE 30Z 41B

| EPD's |       |  |
|-------|-------|--|
| CE    | 15.6  |  |
| BW    | -0.7  |  |
| ww    | 89.7  |  |
| YW    | 133.8 |  |
| M     | 29.5  |  |
| MCE   | 10.8  |  |
| MWW   | 74.4  |  |
|       |       |  |

BW: 72 lbs WWT: 900 lbs YWT: 1300 lbs

- A low birth weight, long bodied red wolf
- A great set of EPDs all in the green!
- Polled & Dilutor test pending