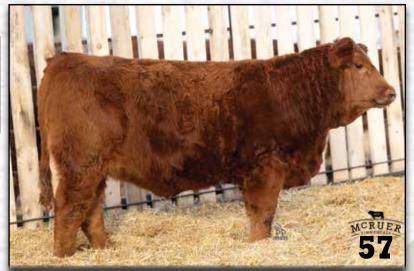

of a bull we raised to clean up our heifers
- Comes from a high milking, good uddered dam
- Great set of EPDs and an excellent birth to yearling spread
- Polled and Dilutor test pending

### MCR MS. MALIBU 67G 173M

Pending DMJ MR 10G

MCR MR. JUNIOR 41B 127J PWK MS BONNIE 30Z 41B

MRL RED WHISKEY 101B MCR MISS GOLDY 53C 67G

Feb 29, 2024 MCR 173M Polled Red Purebred MRL WESTERN FORCE 251B MRL MISS 677Y **BOUNDARY ODIN 103Z** PWK MS BUGZ 64W 30Z TNT BOOTLEGGER Z268 MRL MISS 677Y VIRGINIA HAVOC 45A MCR MISS ZAHARA 960Z

7.8 BW 4.1 ww 78.4 YW 112.2 24.8 MCE 5.2 MWW 64.0

MCR MISS CIENNA 960Z 53C BW: 96 lbs WWT: 760 lbs YWT: 972 lbs

- Another dark red, brood cow in the making
- She has a high maternal pedigree out of a home raised bull we kept for clean-up
- Polled and dilutor test pending





















































# Life is Better on the Farm!









# RICH MC FARMS LTD/SIMMENTALS

Jason McLean, Mylia Richards, and Avery McLean
Box 420 Pilot Mound, MB R0G 1P0
Jason: 204 825 7207 Mylia: 204 245 1203
richmcfarms@gmail.com website:www.richmcsimmentals.com

Rich Mc is excited to be a part of the McRuer Simmentals Bull and Heifer sale. Our goal has always been to bring you top end genetics and animals that are unique and will offer something to the industry. We started breeding 100% Full Fleckvieh Simmentals in 1997 and have produced some outstanding maternal and paternal lines that have gone on and worked well both in the commercial industry and the seedstock industry in Canada and internationally.

We are proud to offer 6 outstanding herd bulls. You