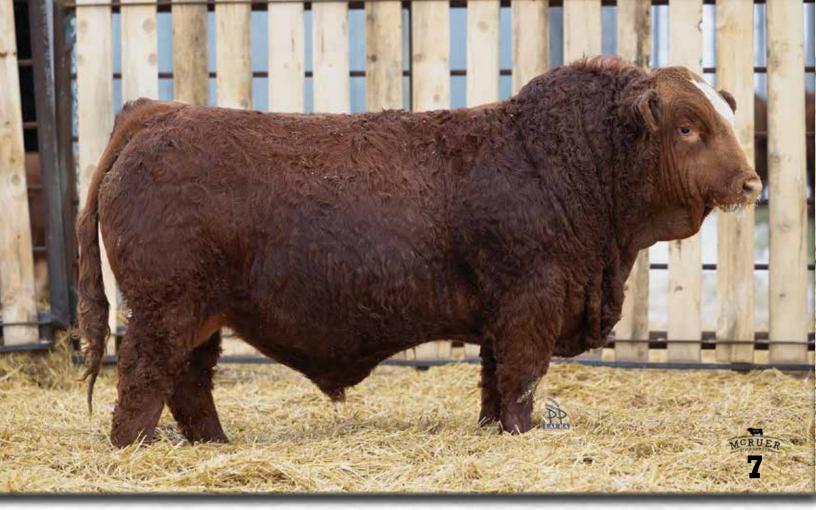

### MCR MR. KEY WEST 20A 157K

PG1420226 Feb 15, 2022 MCR 157K Polled Red Purebred

SVS BROOKS 669D

**SVS TYCOON 841F** 

SVS RED ANNIE 411B

WINCHESTER HR P8315

**PWK MS PAULA 6Y 20A** 

PWK MS PAULA 39W 6Y

MRL RED WHISKEY 101B SVS RED SARA 92X ACS EVERREADY 970W MISS RED NOREMAC 211U CNS DREAM ON L186 HS REFLECTIONS J34 SUNNY VALLEY WISE GUY 80W PWK MS PAULA 122P 39W

CE 12.5 1.4 ww 73.7 YW 99.3 M 32.4 8.6 MWW

BW: 98 lbs WWT: 786 lbs YWT: 1190 lbs

### HOMO POLLED

This bull was one of the high-sellers of our 2023 bull sale that also went out to Circle G Simmentals in Alberta. Jeff had a hard time letting this blood red, soggy, hairy bull leave the yard. His dam is one of our top cows so we couldn't help but use his semen in our herd. His sons are some of Jeffs favorite in the bull pen - they look just like their dad. Sire of Lots 1, 7, 16, 18, 19, 20, 25, 26, 27, 30, 32, 51 and 52.