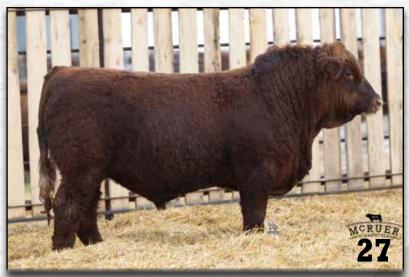

### **PERKS RED WOLF 44G**

PG1285705 Jan 28, 2019 PLCC 44G Polled Red Purebred

SVS CAPTAIN MORGAN 11Z

SUNRISE CAPTAIN BLAZE 5C

SUN RISE BLACK 45R

ACS BRICK 112Y

**DHS MISS TIARRA 44B** 

DOWNHILL MS STEAMY 32Z

BW: 75 lbs WWT: 828 lbs YWT: 1185 lbs

### HOMO POLLED, DILUTOR FREE

Red Wolf was the high selling purebred bull out of the OPT sale in 2020 to Beechinor Brother Simmentals. A great calving ease bull with low birth weight, a blaze face, balanced structure, nice head and shoulders. His dam has an excellent udder and was a high seller at Shades. Sire of Lots 2, 5, 9, 13, 17 and 48.