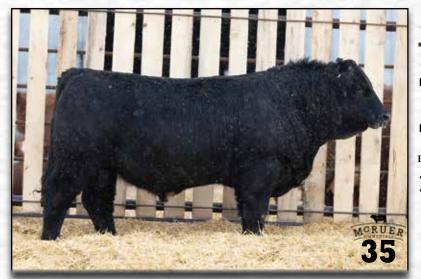

BW: 92 lbs WWT: 830 lbs YWT: 1235 lbs

This bull was one of our high-sellers in 2022 sold to Circle G Simmentals in Alberta. This bull is very good footed and structurally correct - very long spined and thick. He is homo-polled and hetero-black. His dam was purchased out of the WLB Dispersal - she in an excellent footed, good uddered, big middled, quiet cow that's on the top of Jeffs donor list. A full sister to this bull sold to Horner's for \$18,000. Sire of Lots 22, 34, 35, 37, 38, 39, 49 and 50